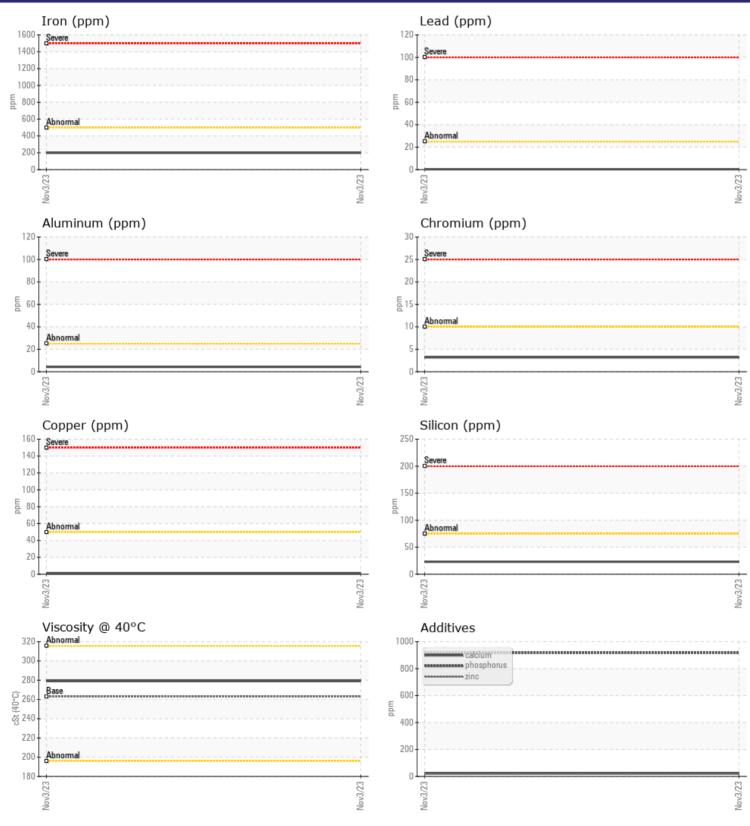

| VOLVO         |               |             |       |  |
|---------------|---------------|-------------|-------|--|
| SAMPLI        | E INFORMATION |             |       |  |
| Sample Number |               | VCP434110   | <br>  |  |
| Sample Date   |               | 03 Nov 2023 | <br>  |  |
| Machine Hours |               | 3308        | <br>  |  |
| Oil Hours     |               | 0           | <br>  |  |
| Oil Changed   |               | N/A         | <br>  |  |
| Sample Status |               | ABNORMAL    | <br>  |  |
|               |               |             |       |  |
|               | DITION        |             |       |  |
|               |               |             | <br>- |  |
| Visc @ 40°C   | cSt           | 279         | <br>  |  |
| VOLVO         |               |             |       |  |
| CONTAI        | MINATION      |             |       |  |
| Silicon       | ppm           | 23          | <br>  |  |
| Sodium        | ppm           | 2           | <br>  |  |
| Potassium     | ppm           | <b>1</b>    | <br>  |  |
|               |               |             |       |  |
| WFAR I        | METALS        |             |       |  |
| Iron          | -             | 199         | <br>  |  |
| Copper        | ppm           | ■ 199       |       |  |
| Lead          | ppm           | <1          | <br>  |  |
| Tin           | ppm           | ▲ 18        | <br>  |  |
| Aluminum      | ppm           | 4           | <br>  |  |
| Chromium      | ppm<br>ppm    | 3           | <br>  |  |
| Molybdenum    | ppm           | 0           | <br>  |  |
| Nickel        | ppm           | 2           | <br>  |  |
| Titanium      | ppm           | <1          | <br>  |  |
| Silver        | ppm           | 0           | <br>  |  |
| Manganese     | ppm           | 2           | <br>  |  |
| Vanadium      | ppm           | 0           | <br>  |  |
| tanadiam      | PPIII         | v           |       |  |

| Depot:       | VOLVO8879   |  |  |
|--------------|-------------|--|--|
| Unique No:   | 10737596    |  |  |
| Signed:      | Sean Felton |  |  |
| Report Date: | 14 Nov 2023 |  |  |

23

2

19

918

0

24

## **CONSTRUCTION EQUIPMENT**

GRAPHS

VOLVO