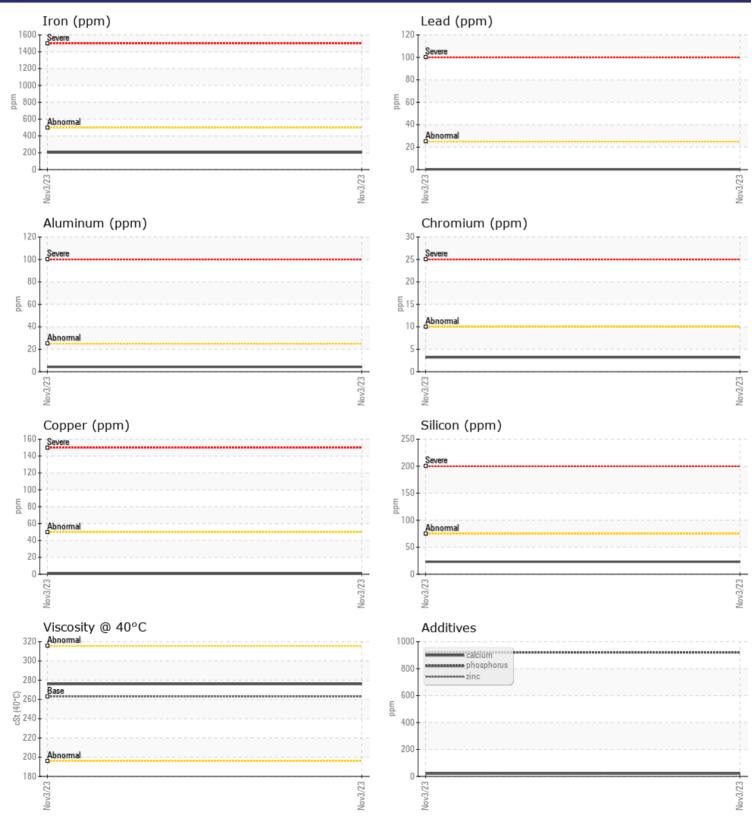

| SAMPLE        | E INFORMATION | l            |      |  |
|---------------|---------------|--------------|------|--|
| Sample Number | -             | VCP434112    | <br> |  |
| Sample Date   |               | 03 Nov 2023  | <br> |  |
| Machine Hours |               | 3308         | <br> |  |
| Oil Hours     |               | 0            | <br> |  |
| Oil Changed   |               | N/A          | <br> |  |
| Sample Status |               | ABNORMAL     | <br> |  |
|               |               |              |      |  |
| OIL CON       | IDITION       |              |      |  |
| Visc @ 40°C   | cSt           | 276          | <br> |  |
|               |               |              |      |  |
| CONTAN        | MINATION      |              |      |  |
| Silicon       | ppm           | 23           | <br> |  |
| Sodium        | ppm           | 2            | <br> |  |
| Potassium     | ppm           | 2            | <br> |  |
|               |               |              |      |  |
| WEAR N        | METALS        |              |      |  |
| Iron          | ppm           | 203          | <br> |  |
| Copper        | ppm           | <b>■</b> <1  | <br> |  |
| Lead          | ppm           | <b>  </b> <1 | <br> |  |
| Tin           | ppm           | 🔺 19         | <br> |  |
| Aluminum      | ppm           | 4            | <br> |  |
| Chromium      | ppm           | 3            | <br> |  |
| Molybdenum    | ppm           | 0            | <br> |  |
| Nickel        | ppm           | 2            | <br> |  |
| Titanium      | ppm           | <1           | <br> |  |
| Silver        | ppm           | 0            | <br> |  |
| Manganese     | ppm           | 2            | <br> |  |
| Vanadium      | ppm           | 0            | <br> |  |

## Diagnosis

No corrective action is recommended at this time. Resample at the next service interval to monitor. Please specify the brand, type, and viscosity of the oil on your next sample. The tin level is abnormal. All other component wear rates are normal. There is no indication of any contamination in the oil. The condition of the oil is acceptable for the time in service.