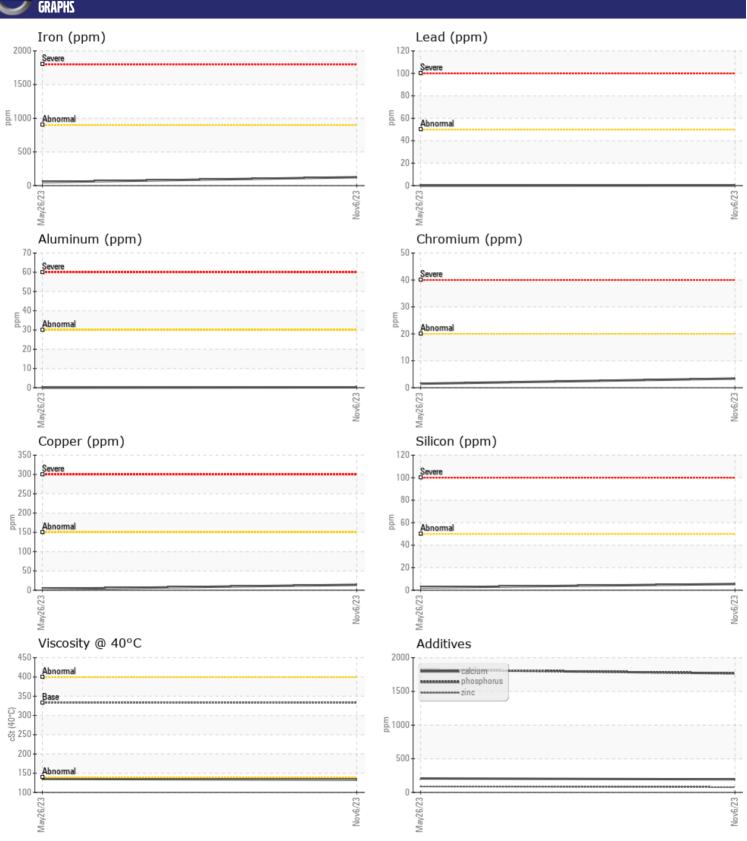

# CONSTRUCTION EQUIPMENT VOLVO A25G 752598 - REAR AXLE

Sample No: VCP434282

Oil Type: VOLVO PREMIUM GEAR OIL 85W-140 GL-5

Job No:

| SAMPLE        | E INFORMATION |             |             |   |  |
|---------------|---------------|-------------|-------------|---|--|
| Sample Number |               | VCP434282   | VCP419486   |   |  |
| Sample Date   |               | 06 Nov 2023 | 26 May 2023 |   |  |
| Machine Hours |               | 1489        | 528         |   |  |
| Oil Hours     |               | 0           | 0           |   |  |
| Oil Changed   |               | Changed     | Changed     |   |  |
| Sample Status |               | NORMAL      | NORMAL      |   |  |
|               |               |             |             |   |  |
| OIL CON       | DITION        |             |             |   |  |
| Visc @ 40°C   | cSt           | <b>133</b>  | □ 135       | _ |  |
| Visc @ 40 C   | CSt           | <b>133</b>  | <u> </u>    |   |  |
| VOLVO         |               |             |             |   |  |
| CONTAN        | MINATION      |             |             |   |  |
| Silicon       | ppm           | <b>6</b>    | <b>2</b>    |   |  |
| Sodium        | ppm           | <b>1</b>    | <b>-</b> <1 |   |  |
| Potassium     | ppm           | ■3          | <b>2</b>    |   |  |
| VOLVO         |               |             |             |   |  |
| WEAR N        | METALS        |             |             |   |  |
| Iron          | ppm           | <b>125</b>  | □ 52        |   |  |
| Copper        | ppm           | <b>14</b>   | <b>3</b>    |   |  |
| Lead          | ppm           | <b>■</b> <1 | <b>0</b>    |   |  |
| Tin           | ppm           | <b>■</b> <1 | <u> </u>    |   |  |
| Aluminum      | ppm           | <b>■</b> <1 | <b>0</b>    |   |  |
| Chromium      | ppm           | ■3          | <b>2</b>    |   |  |
| Molybdenum    | ppm           | <b></b>     | <b>2</b>    |   |  |
| Nickel        | ppm           | <b>■</b> 2  | <u> </u>    |   |  |
| Titanium      | ppm           | 0           | 0           |   |  |
| Silver        | ppm           | 0           | 0           |   |  |
| Manganese     | ppm           | <b>7</b>    | <b>4</b>    |   |  |
| Vanadium      | ppm           | 0           | 0           |   |  |
| VOLVO         |               |             |             |   |  |
| ADDITIV       | VES Zav       |             |             |   |  |
| Calcium       | ppm           | ■194        | ■207        |   |  |
| Magnesium     | ppm           | <b>1</b>    | <b>-</b> <1 |   |  |
| Zinc          | ppm           | <b>■78</b>  | ■89         |   |  |
| Phosphorus    | ppm           | 1767        | ■1823       |   |  |
| Barium        | ppm           | <b>■</b> <1 | <b>0</b>    |   |  |
| Boron         | ppm           | <b>180</b>  | <b>183</b>  |   |  |
|               |               |             |             |   |  |

### Diagnosis

Resample at the next service interval to monitor. All component wear rates are normal. There is no indication of any contamination in the oil. The condition of the oil is acceptable for the time in service.