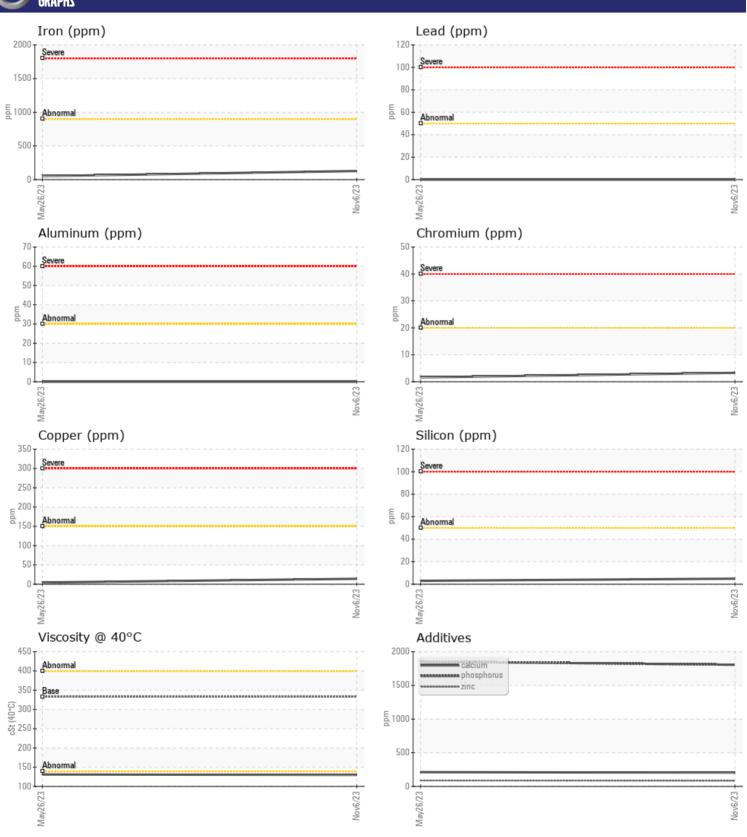

# CONSTRUCTION EQUIPMENT VOLVO A25G 752598 - FRONT AXLE

Sample No: VCP433512

Oil Type: VOLVO PREMIUM GEAR OIL 85W-140 GL-5

Job No:

| SAMPLE        | INFORMATION |               |             |      |
|---------------|-------------|---------------|-------------|------|
| Sample Number | <u> </u>    | VCP433512     | VCP418883   | <br> |
| Sample Date   |             | 06 Nov 2023   | 26 May 2023 | <br> |
| Machine Hours |             | 1489          | 528         | <br> |
| Oil Hours     |             | 0             | 0           | <br> |
| Oil Changed   |             | Changed       | Changed     | <br> |
| Sample Status |             | NORMAL        | ABNORMAL    | <br> |
|               |             |               |             |      |
| OIL CON       | DITION      |               |             |      |
| Visc @ 40°C   | cSt         | <b>130</b>    | <b>131</b>  | <br> |
| V13C @ 40 C   | CSt         |               |             |      |
| VOLVO         |             |               |             |      |
| CONTAN        | MINATION    |               |             |      |
| Silicon       | ppm         | <b>5</b>      | □3          | <br> |
| Sodium        | ppm         | <b>1</b>      | <b>-</b> <1 | <br> |
| Potassium     | ppm         | <b>■</b> 3    | <b>2</b>    | <br> |
|               |             |               |             |      |
| WEAR N        | METALS      |               |             |      |
| Iron          | ppm         | <b>128</b>    | □ 52        | <br> |
| Copper        | ppm         | <b>14</b>     | <b>4</b>    | <br> |
| Lead          | ppm         | ■0            | <b>0</b>    | <br> |
| Tin           | ppm         | <b>■&lt;1</b> | 0           | <br> |
| Aluminum      | ppm         | ■0            | □0          | <br> |
| Chromium      | ppm         | ■3            | <b>2</b>    | <br> |
| Molybdenum    | ppm         | <b>1</b>      | <b>2</b>    | <br> |
| Nickel        | ppm         | <b>2</b>      | <b>-</b> <1 | <br> |
| Titanium      | ppm         | 0             | 0           | <br> |
| Silver        | ppm         | 0             | 0           | <br> |
| Manganese     | ppm         | <b>6</b>      | <b>4</b>    | <br> |
| Vanadium      | ppm         | 0             | 0           | <br> |
| VOLVO         |             |               |             | <br> |
| ADDITIV       | /ES         |               |             |      |
| Calcium       | ppm         | <b>204</b>    | <b>212</b>  | <br> |
| Magnesium     | ppm         | <b>1</b>      | 0           | <br> |
| Zinc          | ppm         | ■84           | ■88         | <br> |
| Phosphorus    | ppm         | 1806          | ■1854       | <br> |
| Barium        | ppm         | ■0            | <b>0</b>    | <br> |
|               |             |               |             |      |

## Diagnosis

Resample at the next service interval to monitor. All component wear rates are normal. There is no indication of any contamination in the oil. The condition of the oil is acceptable for the time in service.