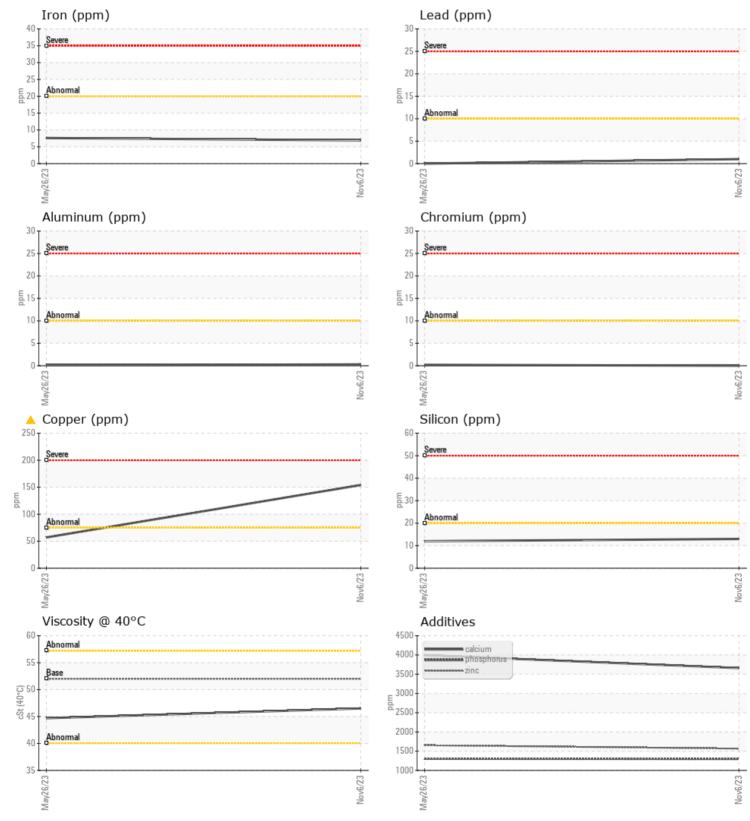

## Diagnosis

The filter change at the time of sampling has been noted. Resample at the next service interval to monitor.The copper level is abnormal. All other component wear rates are normal. There is no indication of any contamination in the oil. The condition of the oil is acceptable for the time in service.

## **CONSTRUCTION EQUIPMENT**

GRAPHS

VOLVO

Report Id: VOLVO0090 [WUSCAR] 06003840 (Generated: 11/15/2023 16:42:36) Rev: 1

Contact/Location: TODD LARK - VOLVO0090