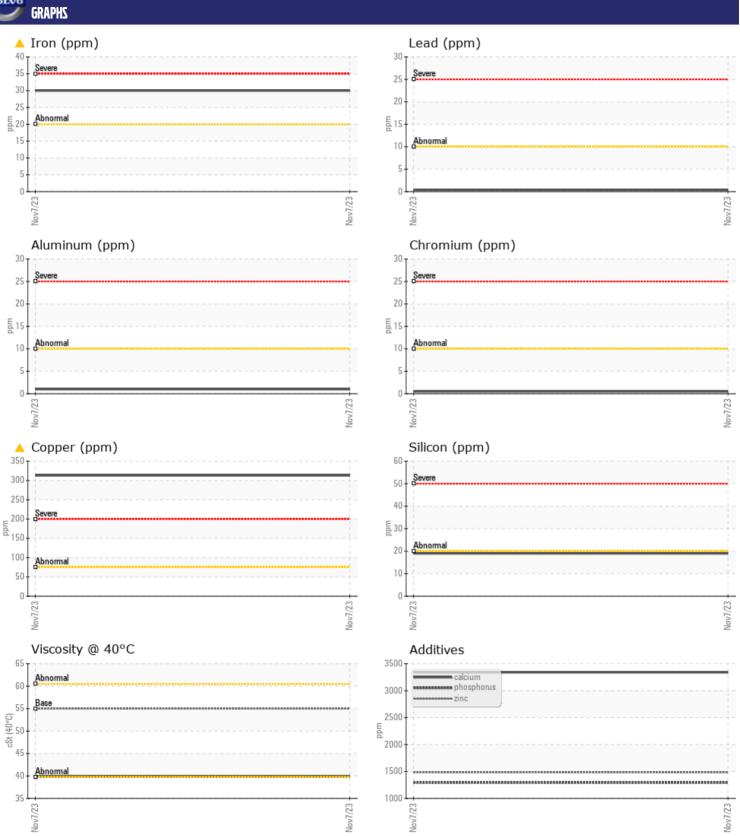

## CONSTRUCTION EQUIPMENT VOLVO A40G 352412 - WET DISC BRAKE

Sample No: VCP434450

Oil Type: VOLVO SUPER WET BRAKE TRANSAXLE OIL WB102

Job No:

| SAMPLE        | E INFORMATIO | N              |      |  |
|---------------|--------------|----------------|------|--|
| Sample Number |              | VCP434450      | <br> |  |
| Sample Date   |              | 07 Nov 2023    | <br> |  |
| Machine Hours |              | 7382           | <br> |  |
| Oil Hours     |              | 4382           | <br> |  |
| Oil Changed   |              | Changed        | <br> |  |
| Sample Status |              | ABNORMAL       | <br> |  |
| Sumple Status |              | 71511011111111 |      |  |
| VOLVO         |              |                |      |  |
| OIL CON       | DITION       |                |      |  |
| Visc @ 40°C   | cSt          | ■39.9          | <br> |  |
|               |              |                |      |  |
| COLVO         | MINATION     |                |      |  |
| _             |              |                |      |  |
| Silicon       | ppm          | <b>19</b>      | <br> |  |
| Sodium        | ppm          | <b>9</b>       | <br> |  |
| Potassium     | ppm          | ■1             | <br> |  |
| VOLVO         |              |                |      |  |
| WEAR N        | METALS       |                |      |  |
| Iron          | ppm          | <b>△</b> 30    | <br> |  |
| Copper        | ppm          | <u></u> 313    | <br> |  |
| Lead          | ppm          | <b>□</b> <1    | <br> |  |
| Tin           | ppm          | <b>■</b> <1    | <br> |  |
| Aluminum      | ppm          | <b>1</b>       | <br> |  |
| Chromium      | ppm          | <b></b>        | <br> |  |
| Molybdenum    | ppm          | <b>0</b>       | <br> |  |
| Nickel        | ppm          | <b>■7</b>      | <br> |  |
| Titanium      | ppm          | 0              | <br> |  |
| Silver        | ppm          | 0              | <br> |  |
| Manganese     | ppm          | <b>□</b> 2     | <br> |  |
| Vanadium      | ppm          | 0              | <br> |  |
|               |              |                |      |  |
| ADDITIV       | VES          |                |      |  |
| Calcium       | ppm          | □3340          | <br> |  |
| Magnesium     | ppm          | <b>11</b>      | <br> |  |
| Zinc          | ppm          | <b>1483</b>    | <br> |  |
| Phosphorus    | ppm          | <b>1293</b>    | <br> |  |
| Barium        | ppm          | ■0             | <br> |  |
| Boron         | ppm          | <b>109</b>     | <br> |  |
|               | PP           |                |      |  |

## Diagnosis

Oil and filter change at the time of sampling has been noted. We recommend an early resample to monitor this condition. Copper and iron ppm levels are abnormal. There is no indication of any contamination in the oil. The oil is no longer serviceable as a result of the abnormal and/or severe wear.