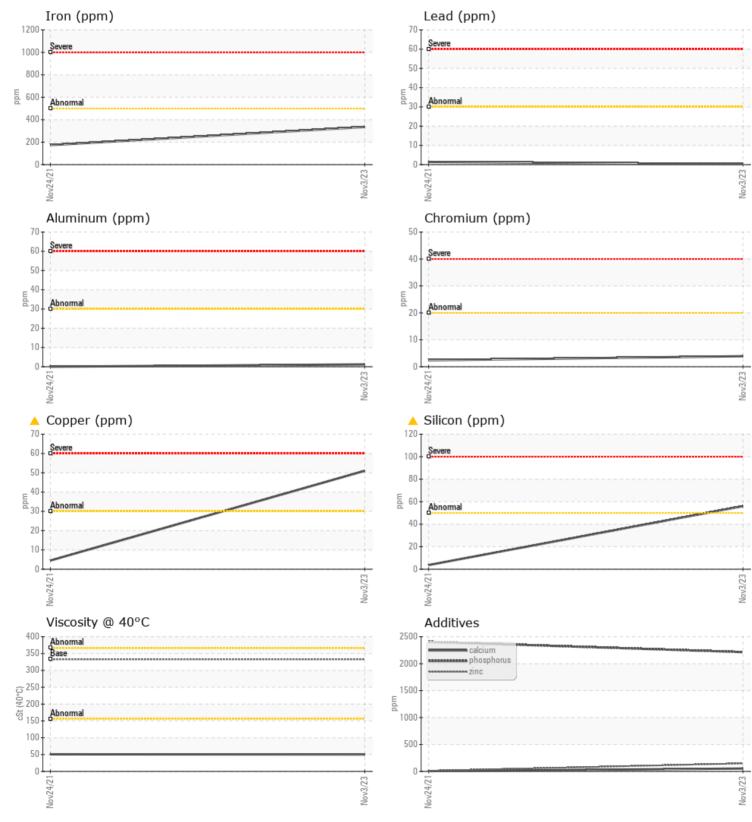

## CONSTRUCTION EQUIPMENT VOLVO A40G 352412 - DROP BOX

Sample No: VCP434479

Oil Type:

VOLVO PREMIUM GEAR OIL 85W-140 GL-5

Job No:

|               | INFORMATION |                   |             |      |
|---------------|-------------|-------------------|-------------|------|
| Sample Number |             | VCP434479         | VCP312598   | <br> |
| Sample Date   |             | 03 Nov 2023       | 24 Nov 2021 | <br> |
| Machine Hours |             | 4381              | 2279        | <br> |
| Oil Hours     |             | 0                 | 0           | <br> |
| Oil Changed   |             | Changed           | Changed     | <br> |
| Sample Status |             | ABNORMAL          | ATTENTION   | <br> |
|               |             |                   |             |      |
| OIL CON       | DITION      |                   |             |      |
| Visc @ 40°C   | cSt         | 50.0              | ▲ 50.8      | <br> |
|               |             |                   |             |      |
| VOLVO         |             |                   |             |      |
|               | AINATION    |                   |             |      |
| Silicon       | ppm         | <mark>▲</mark> 56 | 4           | <br> |
| Sodium        | ppm         | 8                 | 2           | <br> |
| Potassium     | ppm         | 3                 | 11          | <br> |
| VOLVO         |             |                   |             |      |
| WEAR N        | METALS      |                   |             |      |
| Iron          | ppm         | 335               | 174         | <br> |
| Copper        | ppm         | <u> </u>          | 4           | <br> |
| Lead          | ppm         | □<1               | 1           | <br> |
| Tin           | ppm         | <b>□</b> <1       | 0           | <br> |
| Aluminum      | ppm         | <b>1</b>          | 0           | <br> |
| Chromium      | ppm         | <b>4</b>          | 2           | <br> |
| Molybdenum    | ppm         | 28                | 0           | <br> |
| Nickel        | ppm         | 2                 | 1           | <br> |
| Titanium      | ppm         | 0                 | 0           | <br> |
| Silver        | ppm         | 0                 | 0           | <br> |
| Manganese     | ppm         | 9                 | 12          | <br> |
| Vanadium      | ppm         | 0                 | 0           | <br> |
|               |             |                   |             |      |
|               | /ES         |                   |             |      |
| Calcium       | ppm         | 54                | 6           | <br> |
| Magnesium     | ppm         | <b>6</b>          | 0           | <br> |
| Zinc          | ppm         | 148               | 10          | <br> |
| Phosphorus    | ppm         | 2214              | 2405        | <br> |
| Barium        | ppm         | 0                 | 0           | <br> |
| Boron         | ppm         | 113               | 189         | <br> |
|               |             |                   |             |      |

## Diagnosis

Oil and filter change at the time of sampling has been noted. No corrective action is recommended at this time. Resample at the next service interval to monitor.The copper level is abnormal. All other component wear rates are normal. Elemental level of silicon (Si) above normal indicating ingress of seal material. Confirm oil type. The condition of the oil is acceptable for the time in service.