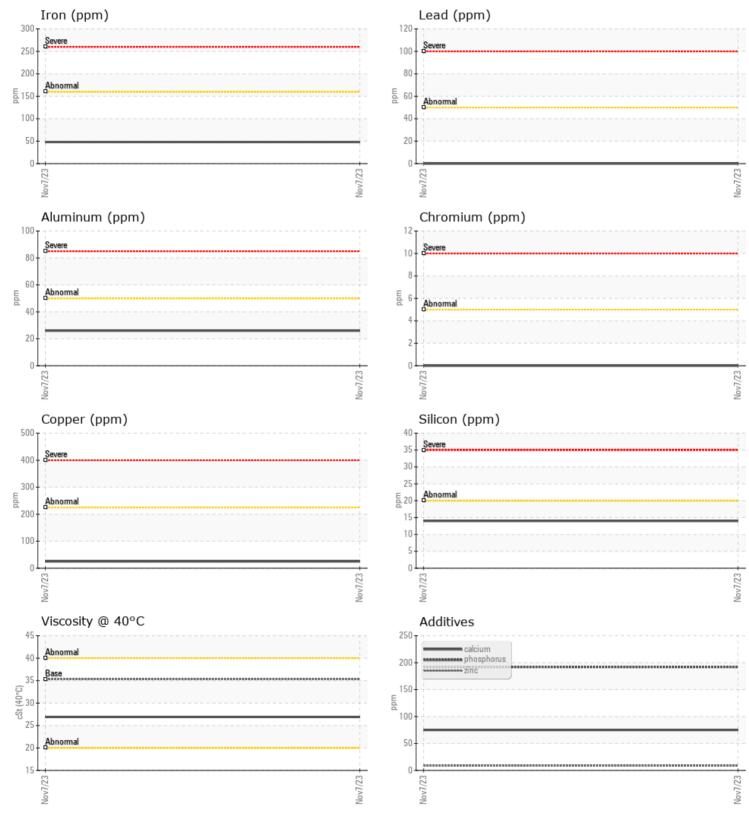

## Oil Type: Job No:

|               | E INFORMATION |             |      |                                                             |
|---------------|---------------|-------------|------|-------------------------------------------------------------|
| Sample Number |               | VCP396468   | <br> |                                                             |
| Sample Date   |               | 07 Nov 2023 | <br> | <br>ALTA EQUIPMENT COMPANY                                  |
| Machine Hours |               | 2546        | <br> | <br>5151 DR MARTIN LUTHER KING BLVD                         |
| Oil Hours     |               | 0           | <br> | <br>FORT MYERS, FL                                          |
| Oil Changed   |               | Changed     | <br> | <br>US 33905                                                |
| Sample Status |               | NORMAL      | <br> | <br>Contact: TODD LARK                                      |
| VOLVO         |               |             |      | tlark@altaequipfl.com                                       |
| OIL CON       | DITION        |             |      | T:<br>F: (239)481-3302                                      |
| Visc @ 40°C   | cSt           | 26.9        | <br> |                                                             |
| VOLVO         |               |             | <br> | <br>Diagnosis                                               |
| CONTAI        | MINATION      |             |      | Resample at the next service interval                       |
| Silicon       | ppm           | 14          | <br> | <br>to monitor.All component wear rates                     |
| Sodium        | ppm           | 6           | <br> | <br>are normal. There is no indication of                   |
| Potassium     | ppm           | <b>4</b>    | <br> | <br>any contamination in the oil. The                       |
|               |               |             |      | condition of the oil is acceptable for the time in service. |
| WEAR I        | METALS        |             |      | the time in service.                                        |
| Iron          | ppm           | 48          | <br> | <br>                                                        |
| Copper        | ppm           | 25          | <br> |                                                             |
| Lead          | ppm           | 0           | <br> |                                                             |
| Tin           | ppm           | <b>4</b>    | <br> |                                                             |
| Aluminum      | ppm           | 26          | <br> |                                                             |
| Chromium      | ppm           | 0           | <br> |                                                             |
| Molybdenum    | ppm           | 0           | <br> |                                                             |
| Nickel        | ppm           | 3           | <br> |                                                             |
| Titanium      | ppm           | 0           | <br> |                                                             |
| Silver        | ppm           | 0           | <br> |                                                             |
| Manganese     | ppm           | 4           | <br> |                                                             |
| Vanadium      | ppm           | 0           | <br> |                                                             |
| VOLVO         |               |             |      |                                                             |
|               | VES           |             |      |                                                             |
| Calcium       | ppm           | 75          | <br> |                                                             |
| Magnesium     | ppm           | 0           | <br> |                                                             |
| Zinc          | ppm           | 9           | <br> |                                                             |
| Phosphorus    | ppm           | <b>192</b>  | <br> |                                                             |
| Barium        | ppm           | 0           | <br> |                                                             |
| Boron         | ppm           | <b>75</b>   | <br> |                                                             |

## **CONSTRUCTION EQUIPMENT**

GRAPHS

VOLVO

Report Id: VOLVO0090 [WUSCAR] 06003878 (Generated: 11/15/2023 22:05:20) Rev: 1

Contact/Location: TODD LARK - VOLVO0090