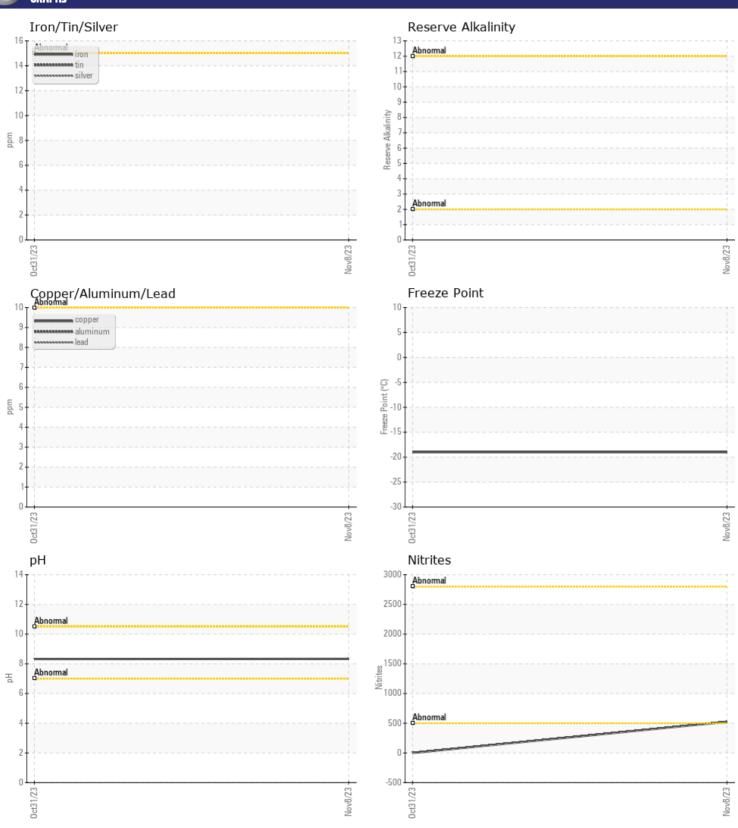

## CONSTRUCTION EQUIPMENT 13735 VOLVO A45G 353552 - COOLANT

Sample No: VCP407652

Oil Type: VOLVO COOLANT VCS (YELLOW)

**Job No:** 13735

| SAMPLE II          | NFORMATION |              |             |      |
|--------------------|------------|--------------|-------------|------|
| Sample Number      | -          | VCP407652    | VCP415468   | <br> |
| Sample Date        |            | 08 Nov 2023  | 31 Oct 2023 | <br> |
| Machine Hours      |            | 339          | 339         | <br> |
| Sample Status      |            | NORMAL       | SEVERE      | <br> |
|                    |            |              |             |      |
| COOLANT            | CONDITION  |              |             |      |
| рН                 | Scale 0-14 | <b>8.33</b>  | ■8.32       | <br> |
| Reserve Alkalinity | Scale 0-20 |              |             | <br> |
| Nitrites           | ppm        | <b>■ 524</b> | <u> </u>    | <br> |
| Percentage Glycol  | %          | <b>43.9</b>  | <b>43.6</b> | <br> |
| Freezing Point     | °C         | <b>-19</b>   | <b>-19</b>  | <br> |
|                    |            |              |             |      |
| CONTAMIN           | ATION      |              |             |      |
| Coolant Appearance |            | normal       | normal      | <br> |
| Coolant Color      |            | Yllow        | Yllow       | <br> |

## Diagnosis

No corrective action is recommended at this time. The fluid is suitable for further service. There is no indication of any contamination in the coolant. Carboxylate test failed. The glycol level is acceptable. The pH level of this fluid is within the acceptable limits.