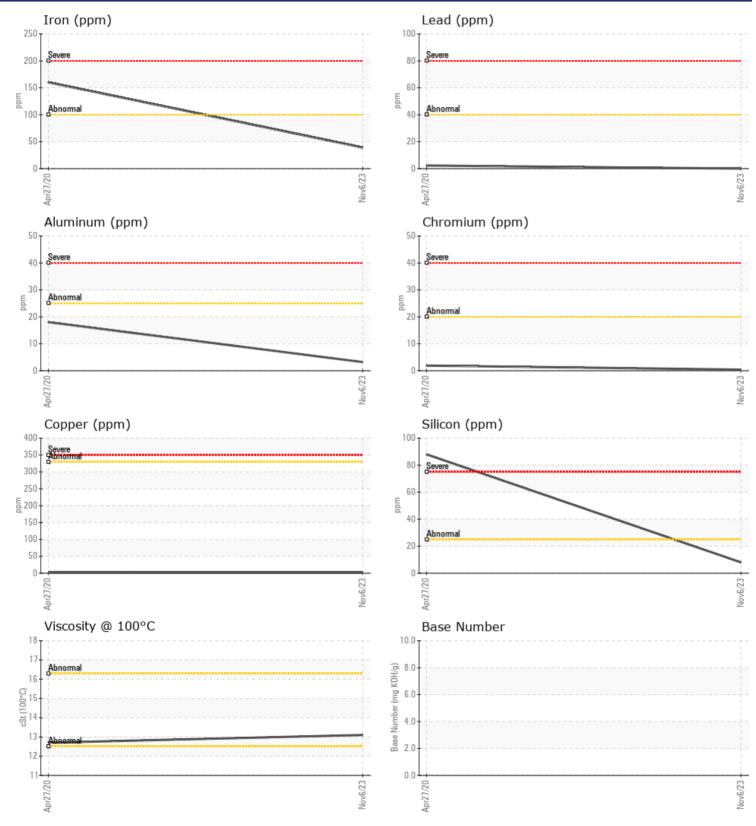

## **CONSTRUCTION EQUIPMENT**

GRAPHS

VOLVO

Report Id: VOLVO8879 [WUSCAR] 06004028 (Generated: 11/15/2023 17:59:34) Rev: 1

Contact/Location: JIM FEHR - VOLVO8879