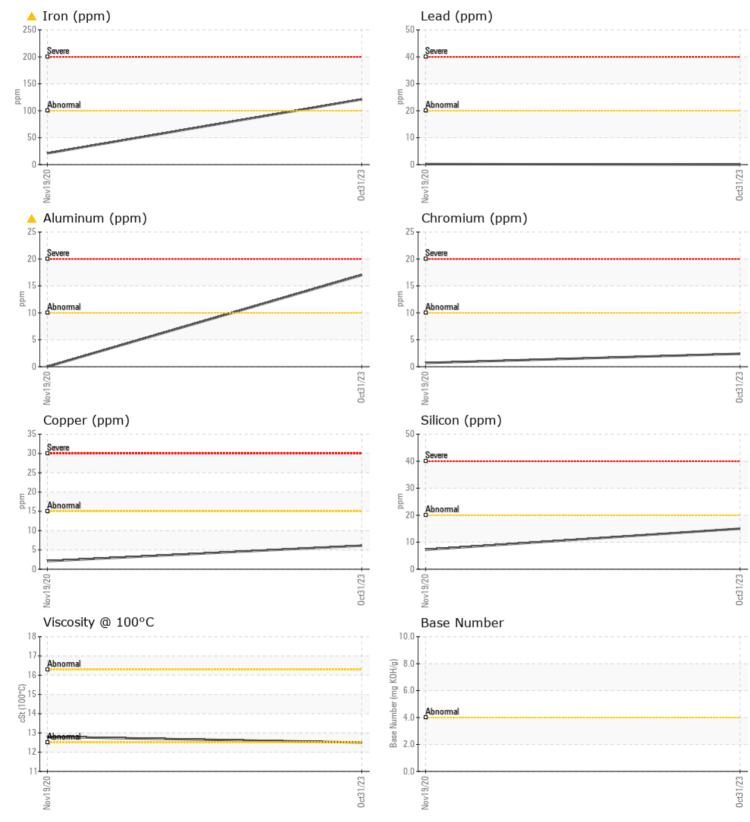

## SAMPLE INFORMATION

| Sample Number   | -          | VCP430943   | VCP288124     | <br> |  |
|-----------------|------------|-------------|---------------|------|--|
| Sample Date     |            | 31 Oct 2023 | 19 Nov 2020   | <br> |  |
| Machine Hours   |            | 1145        | 490           | <br> |  |
| Oil Hours       |            | 500         | 490           | <br> |  |
| Oil Changed     |            | Changed     | Changed       | <br> |  |
| Sample Status   |            | ABNORMAL    | NORMAL        | <br> |  |
|                 |            |             |               |      |  |
| OIL CON         | NITION     |             |               |      |  |
|                 | -          | = 12 5      | <b>—</b> 12.0 |      |  |
| Visc @ 100°C    | cSt        | <b>12.5</b> | 12.8          | <br> |  |
| Base Number (BN | ) mg KOH/g | 9.2         |               | <br> |  |
| Oxidation (PA)  | %          | 82          | 74            | <br> |  |
|                 |            |             |               |      |  |
| CONTAM          | ΙΝΔΤΙΩΝ    |             |               |      |  |
|                 |            | <u> </u>    |               |      |  |
| Soot %          | %          | 0.2         | 0.1           | <br> |  |
| Nitration (PA)  | %          | 77          | 49            | <br> |  |
| Sulfation (PA)  | %          | 60          | 60            | <br> |  |
| Glycol          | %          | NEG         | NEG           | <br> |  |
| Fuel            | %          | <1.0        | < 1.0         | <br> |  |
| Silicon         | ppm        | <b>15</b>   | 7             | <br> |  |
| Sodium          | ppm        | 2           | 3             | <br> |  |
| Potassium       | ppm        | 2           | 1             | <br> |  |
|                 |            |             |               |      |  |

Potassium

| WEAR N     | METALS |              |     |      |
|------------|--------|--------------|-----|------|
| Iron       | ppm    | <b>A</b> 121 | 21  | <br> |
| Copper     | ppm    | 6            | 2   | <br> |
| Lead       | ppm    | 0            | < 1 | <br> |
| Tin        | ppm    | <b>1</b>     | <1  | <br> |
| Aluminum   | ppm    | 🔺 17         | 0   | <br> |
| Chromium   | ppm    | 2            | <1  | <br> |
| Molybdenum | ppm    | 50           | 41  | <br> |
| Nickel     | ppm    | 2            | 2   | <br> |
| Titanium   | ppm    | <1           | <1  | <br> |
| Silver     | ppm    | 0            | 0   | <br> |
| Manganese  | ppm    | <b>1</b>     | 1   | <br> |
| Vanadium   | ppm    | <1           | 0   | <br> |

## Diagnosis

Oil and filter change at the time of sampling has been noted. No corrective action is recommended at this time. We recommend an early resample to monitor this condition.Piston, ring and cylinder wear is indicated. There is no indication of any contamination in the oil. The BN result indicates that there is suitable alkalinity remaining in the oil. The condition of the oil is acceptable for the time in service.

## **CONSTRUCTION EQUIPMENT**

GRAPHS

VOLVO

Report Id: VOLVO8879 [WUSCAR] 06004032 (Generated: 11/15/2023 17:58:43) Rev: 1

Contact/Location: JIM FEHR - VOLVO8879