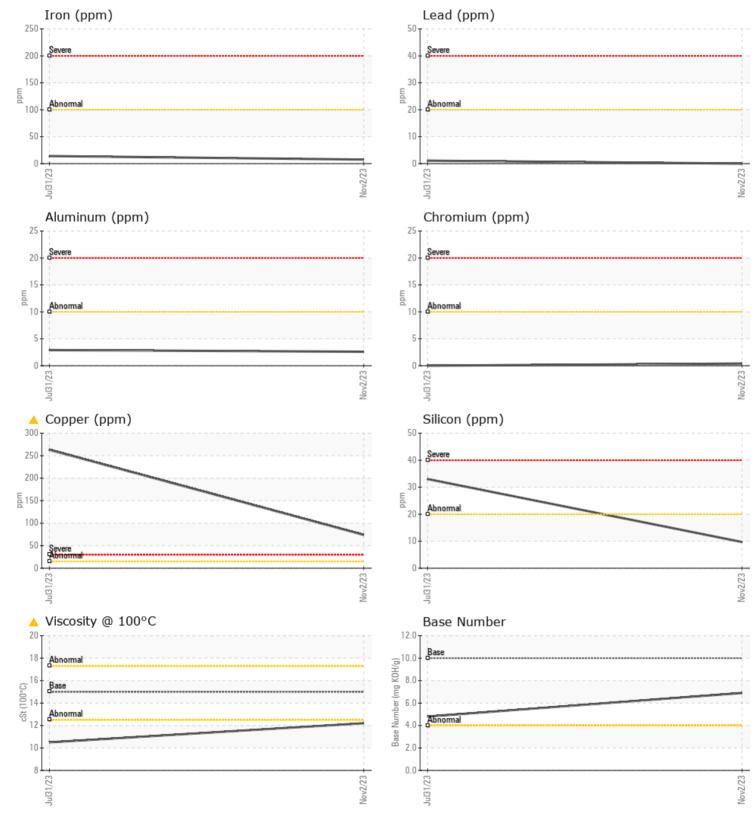

### Diagnosis

Oil and filter change at the time of sampling has been noted. No corrective action is recommended at this time. Resample at the next service interval to monitor. The copper level has decreased, but is still abnormal. All other component wear rates are normal. There is no indication of any contamination in the oil. The oil viscosity is lower than normal. The BN result indicates that there is suitable alkalinity remaining in the oil. Confirm oil type.