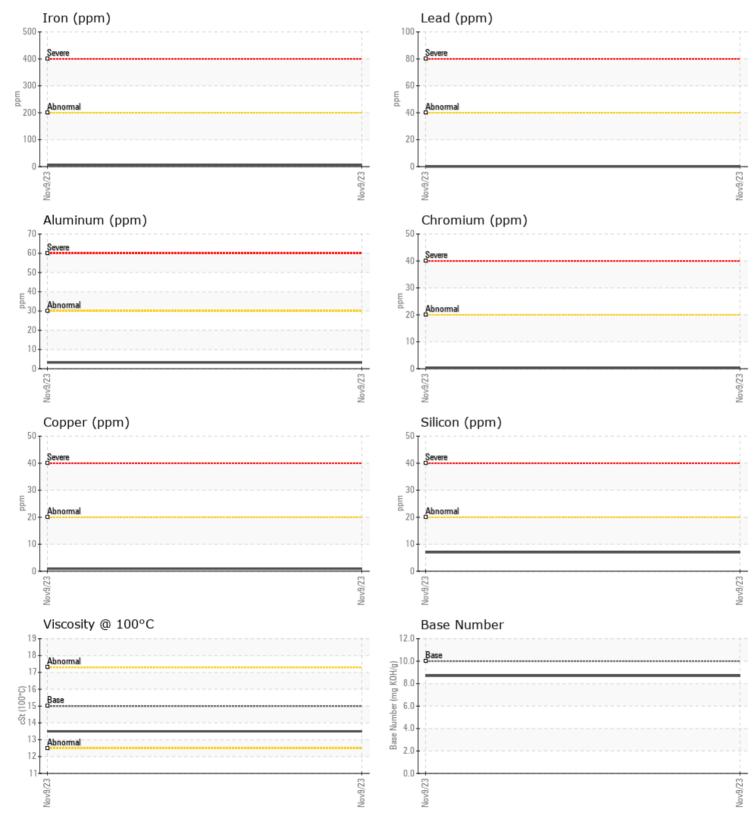

#### SAMPLE INFORMATION VCP429415 Sample Number Sample Date 09 Nov 2023 Machine Hours 17500 Oil Hours 0 Oil Changed Not Changd NORMAL Sample Status **OIL CONDITION** Visc @ 100°C cSt 13.5 Base Number (BN) mg KOH/g 8.7 Oxidation (PA) 49 % CONTAMINATION 0.1 % Soot % % Nitration (PA) 52 % 49 Sulfation (PA) % NEG Glycol Fuel % <1.0 Silicon ppm **7** Sodium ppm 18

Potassium

ppm

7

| WEAR N     | METALS |           |      |  |
|------------|--------|-----------|------|--|
| Iron       | ppm    | 6         | <br> |  |
| Copper     | ppm    | ■ <1      | <br> |  |
| Lead       | ppm    | 0         | <br> |  |
| Tin        | ppm    | 0         | <br> |  |
| Aluminum   | ppm    | 3         | <br> |  |
| Chromium   | ppm    |           | <br> |  |
| Molybdenum | ppm    | 37        | <br> |  |
| Nickel     | ppm    | 0         | <br> |  |
| Titanium   | ppm    | <b>15</b> | <br> |  |
| Silver     | ppm    | 0         | <br> |  |
| Manganese  | ppm    | 0         | <br> |  |
| Vanadium   | ppm    | <1        | <br> |  |

Vanadiui

| ADDITIVES |                                 |                                                    |                                                                                        |                                                                                        |  |  |  |
|-----------|---------------------------------|----------------------------------------------------|----------------------------------------------------------------------------------------|----------------------------------------------------------------------------------------|--|--|--|
| ppm       | 1489                            |                                                    |                                                                                        |                                                                                        |  |  |  |
| ppm       | 753                             |                                                    |                                                                                        |                                                                                        |  |  |  |
| ppm       | 956                             |                                                    |                                                                                        |                                                                                        |  |  |  |
| ppm       | 847                             |                                                    |                                                                                        |                                                                                        |  |  |  |
| ppm       | 6                               |                                                    |                                                                                        |                                                                                        |  |  |  |
| ppm       | <b>118</b>                      |                                                    |                                                                                        |                                                                                        |  |  |  |
|           | ppm<br>ppm<br>ppm<br>ppm<br>ppm | ppm 1489<br>ppm 753<br>ppm 956<br>ppm 847<br>ppm 6 | ppm     1489        ppm     753        ppm     956        ppm     847        ppm     6 | ppm     1489        ppm     753        ppm     956        ppm     847        ppm     6 |  |  |  |