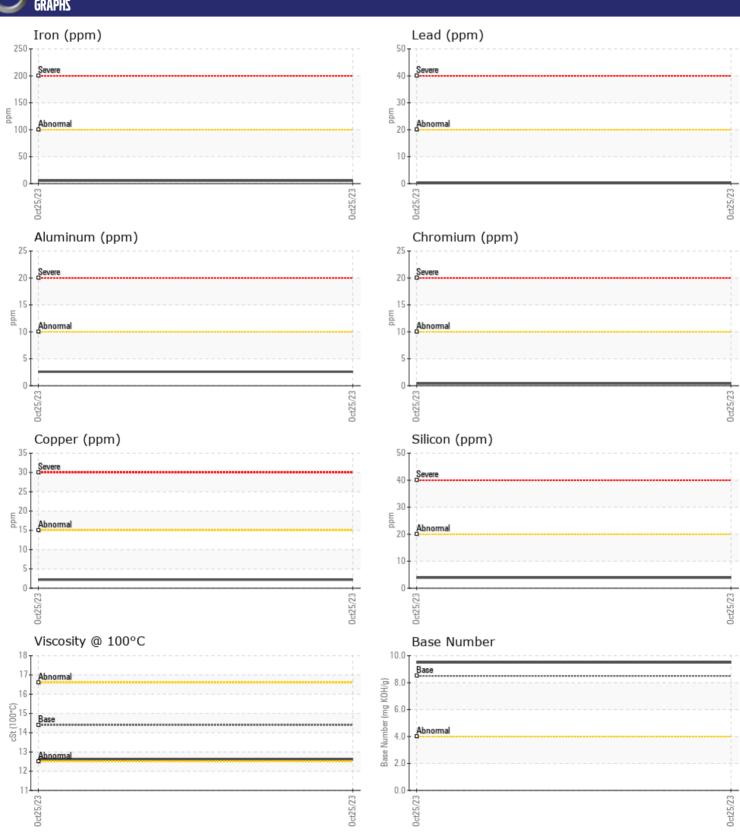

Oil Type: DIESEL ENGINE OIL SAE 15W40

Job No: SPM620877-10 BONACCI

| SAMPLE I         | NFORMATION |             |   |      |
|------------------|------------|-------------|---|------|
|                  |            | VCD400100   | _ |      |
| Sample Number    |            | VCP409100   |   | <br> |
| Sample Date      |            | 25 Oct 2023 |   | <br> |
| Machine Hours    |            | 5195        |   | <br> |
| Oil Hours        |            | 0           |   | <br> |
| Oil Changed      |            | N/A         |   | <br> |
| Sample Status    |            | NORMAL      |   | <br> |
| VOLVO            |            |             |   |      |
| OIL COND         | ITION      |             |   |      |
| Visc @ 100°C     | cSt        | <b>12.6</b> |   | <br> |
| Base Number (BN) | mg KOH/g   | ■ 9.5       |   | <br> |
| Oxidation (PA)   | %          | 84          |   | <br> |
|                  |            |             |   |      |
| CONTAMI          | NATION     |             |   |      |
| _                |            |             |   |      |
| Soot %           | %          | ■ 0.1       |   | <br> |
| Nitration (PA)   | %          | 69          |   | <br> |
| Sulfation (PA)   | %          | 61          |   | <br> |
| Glycol           | %          | NEG         |   | <br> |
| Fuel             | %          | <1.0        |   | <br> |
| Silicon          | ppm        | <b>■</b> 4  |   | <br> |
| Sodium           | ppm        | <b>1</b>    |   | <br> |
| Potassium        | ppm        | <b>1</b>    |   | <br> |
|                  |            |             |   |      |
| WEAR ME          | TALS       |             |   |      |
| Iron             | ppm        | <b>5</b>    |   | <br> |
| Copper           | ppm        | 2           |   | <br> |
| Lead             | ppm        | <b>-</b> <1 |   | <br> |
| Tin              | ppm        | <1          |   | <br> |
| Aluminum         | ppm        | <u> </u>    |   | <br> |
| Chromium         | ppm        | <b>■</b> <1 |   | <br> |
| Molybdenum       | ppm        | <b>■39</b>  |   | <br> |
| ,                | 1.7        |             |   |      |