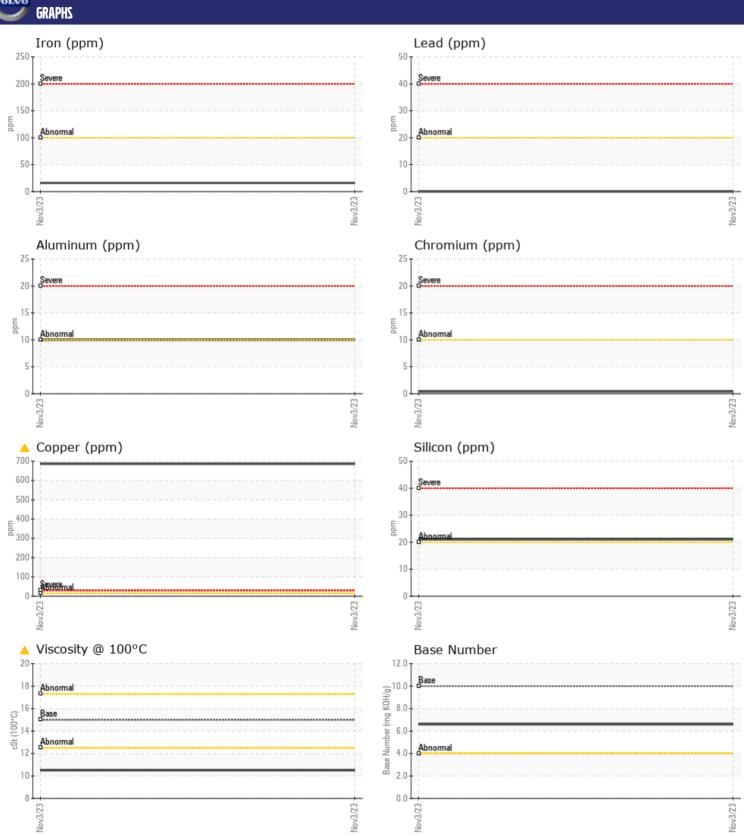

## **CONSTRUCTION EQUIPMENT VOLVO EC300ELR 316826 - DIESEL ENGINE** 2694-1

**Sample No:** VCP429154

Oil Type: VOLVO ULTRA DIESEL ENGINE OIL 15W40 VDS-3

Job No: 2694-1

| VOLVO                 |            |               |          |      |
|-----------------------|------------|---------------|----------|------|
| SAMPLE IN             | IFORMATION |               |          |      |
| Sample Number         | -          | VCP429154     |          | <br> |
| Sample Date           |            | 03 Nov 2023   |          | <br> |
| Machine Hours         |            | 642           |          | <br> |
| Oil Hours             |            | 642           |          | <br> |
| Oil Changed           |            | Changed       |          | <br> |
| Sample Status         |            | ABNORMAL      |          | <br> |
|                       |            |               |          |      |
| OIL CONDI.            | TION       |               |          |      |
|                       |            |               | <u>.</u> |      |
| Visc @ 100°C          | cSt        | <b>10.5</b>   |          | <br> |
| Base Number (BN)      | mg KOH/g   | <b>6.6</b>    |          | <br> |
| Oxidation (PA)        | %          | 67            |          | <br> |
| VOLVO                 |            |               |          |      |
| CONTAMIN              | IATION     |               |          |      |
| Soot %                | %          | <b>0.1</b>    |          | <br> |
| Nitration (PA)        | %          | 78            |          | <br> |
| Sulfation (PA)        | %          | 56            |          | <br> |
| Glycol                | %          | NEG           |          | <br> |
| Fuel                  | %          | <b>■0.3</b>   |          | <br> |
| Silicon               | ppm        | ■21           |          | <br> |
| Sodium                | ppm        | <u></u> 5     |          | <br> |
| Potassium             | ppm        | <b>26</b>     |          | <br> |
|                       |            |               |          |      |
| WEAR ME               | TAIC       |               |          |      |
| _                     | -          | •             |          |      |
| Iron                  | ppm        | <b>16</b>     |          | <br> |
| Copper                | ppm        | <u>^</u> 686  |          | <br> |
| Lead                  | ppm        | <b>0</b>      |          | <br> |
| Tin                   | ppm        | <b>0</b>      |          | <br> |
| Aluminum              | ppm        | <b>10</b>     |          | <br> |
| Chromium              | ppm        | <b>-</b> <1   |          | <br> |
| Molybdenum            | ppm        | <b>■</b> 110  |          | <br> |
| Nickel                | ppm        | <b>■</b> <1   |          | <br> |
| Titanium<br>Silver    | ppm        | <1            |          | <br> |
|                       | ppm        | <b>2</b>      |          | <br> |
| Manganese<br>Vanadium | ppm        | <b>■</b> 1 <1 |          | <br> |
| variaululli           | ppm        | < 1           |          | <br> |
| VOLVO                 |            |               |          |      |
| ADDITIVE:             | 7          |               |          |      |
| Calcium               | ppm        | <b>2309</b>   |          | <br> |
| Magnesium             | ppm        | <b>180</b>    |          | <br> |
| Zinc                  | ppm        | <b>1334</b>   |          | <br> |
| Phosphorus            | ppm        | <b>1138</b>   |          | <br> |
| Barium                | ppm        | ■8            |          | <br> |
| Boron                 | ppm        | <b>133</b>    |          | <br> |
|                       |            |               |          |      |

## Diagnosis

No corrective action is recommended at this time. Oil and filter change at the time of sampling has been noted. Resample at the next service interval to monitor. The copper level is abnormal. In the absence of other significant wear metals, suspect copper due to sources other than wear (i.e. cooling core). All other metal levels are typical for a new component breaking in. Fuel content negligible. There is no indication of any contamination in the oil. The oil viscosity is lower than normal. The BN result indicates that there is suitable alkalinity remaining in the oil. Confirm oil type.