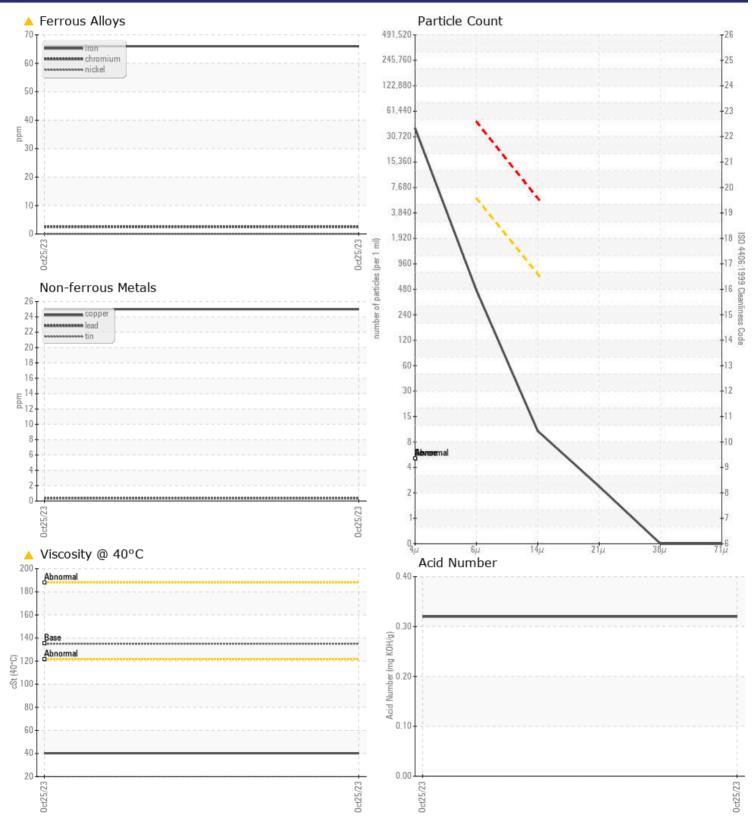

CONSTRUCTION EQUIPMENT SPM620877-10 BONACCI VOLVO EC350 310252 - HYDRAULICS

 Sample No:
 VCP409102

 Oil Type:
 SAE 80W90

 Job No:
 SPM620877-10 BONACCI

VOLVO

| SAMPLE IN        | FORMATION |             |      |  |
|------------------|-----------|-------------|------|--|
| Sample Number    | -         | VCP409102   | <br> |  |
| Sample Date      |           | 25 Oct 2023 | <br> |  |
| Machine Hours    |           | 5195        | <br> |  |
| Oil Hours        |           | 0           | <br> |  |
| Oil Changed      |           | N/A         | <br> |  |
| Sample Status    |           | ABNORMAL    | <br> |  |
|                  |           |             |      |  |
| OIL CONDI        | TION      |             |      |  |
| Visc @ 40°C      | cSt       | <b>40.2</b> | <br> |  |
| Acid Number (AN) | mg KOH/g  | 0.32        | <br> |  |
|                  | _         |             |      |  |

| CONTAN           | MINATION |            |      |  |
|------------------|----------|------------|------|--|
| Particles >4µm   |          | 33610      | <br> |  |
| Particles >6µm   |          | <b>412</b> | <br> |  |
| Particles >14µm  |          | 9          | <br> |  |
| ISO 4406:1999 (c | .)       | 22/16/10   | <br> |  |
| Silicon          | ppm      | 38         | <br> |  |
| Sodium           | ppm      | <b>□</b> 4 | <br> |  |
| Potassium        | ppm      | 3          | <br> |  |

| Iron       | ppm | 🔺 66         | <br> |  |
|------------|-----|--------------|------|--|
| Copper     | ppm | 25           | <br> |  |
| Lead       | ppm | <b>  </b> <1 | <br> |  |
| Tin        | ppm |              | <br> |  |
| Aluminum   | ppm | 5            | <br> |  |
| Chromium   | ppm | 2            | <br> |  |
| Molybdenum | ppm | 0            | <br> |  |
| Nickel     | ppm | 0            | <br> |  |
| Titanium   | ppm | <1           | <br> |  |
| Silver     | ppm | 0            | <br> |  |
| Manganese  | ppm | ■<1          | <br> |  |
| N/ P       |     | 0            |      |  |
| Vanadium   | ppm | 0            | <br> |  |

## Diagnosis

No corrective action is recommended at this time. Resample at the next service interval to monitor.The iron level is abnormal. All other component wear rates are normal. The amount and size of particulates present in the system are acceptable. There is no indication of any contamination in the oil. The oil viscosity is lower than normal. Confirm oil type. The AN level is acceptable for this fluid.