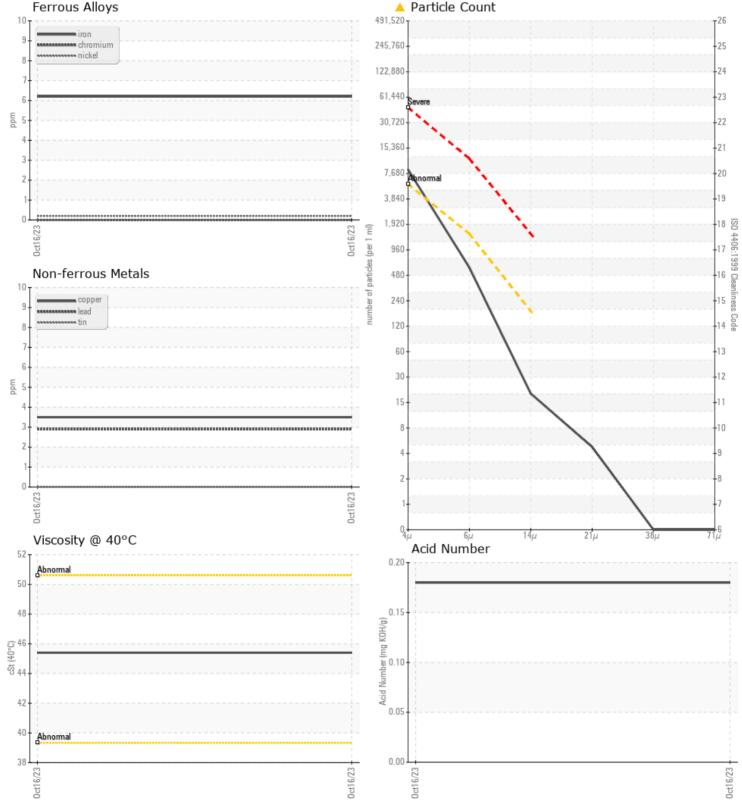

| CONTA           | AMINATION |               |      |  |
|-----------------|-----------|---------------|------|--|
| Particles >4µm  |           | <b>A</b> 7449 | <br> |  |
| Particles >6µm  |           | 521           | <br> |  |
| Particles >14µm | n         | <b>17</b>     | <br> |  |
| ISO 4406:1999 ( | (c)       | 20/16/11      | <br> |  |
| Silicon         | ppm       | 2             | <br> |  |
| Sodium          | ppm       | <b>1</b>      | <br> |  |
| Potassium       | ppm       | ∎1            | <br> |  |

### Diagnosis

No corrective action is recommended at this time. The filter change at the time of sampling has been noted. Resample at the next service interval to monitor.All component wear rates are normal. There is a moderate amount of silt (particulates < 14 microns in size) present in the oil. The AN level is acceptable for this fluid. The condition of the oil is suitable for further service.