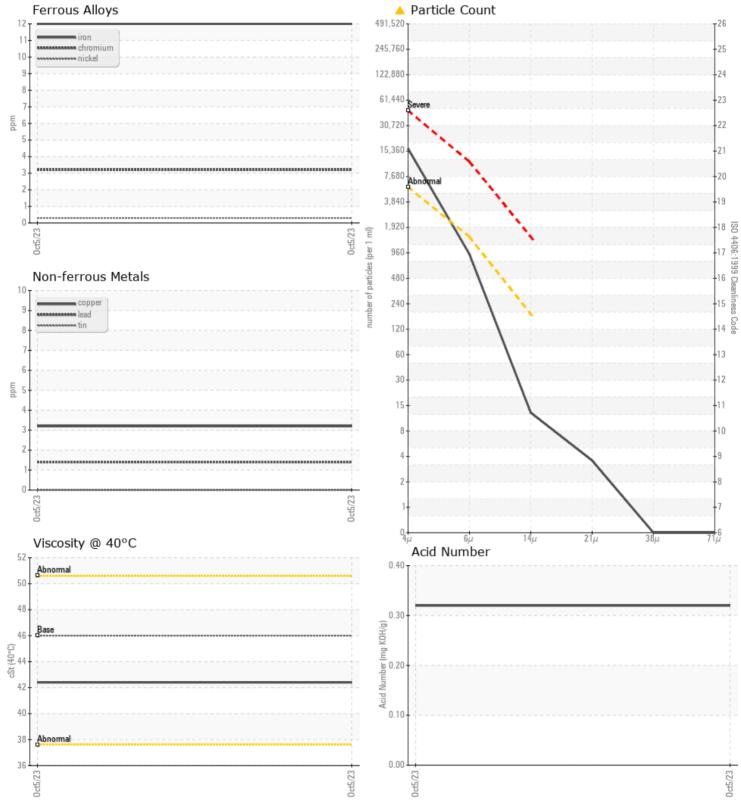

### SAMPLE INFORMATION Sample Number VCP431766 Sample Date 05 Oct 2023 Machine Hours 4129 Oil Hours 4129 Oil Changed Changed ABNORMAL Sample Status **OIL CONDITION** Visc @ 40°C cSt 42.4 Acid Number (AN) mg KOH/g 0.32

| CONTA           | MINATION |                |      |  |
|-----------------|----------|----------------|------|--|
| Particles >4µm  | -        | <b>A</b> 14312 | <br> |  |
| Particles >6µm  |          | 814            | <br> |  |
| Particles >14µm | ו        | <b>11</b>      | <br> |  |
| ISO 4406:1999 ( | (c)      | 21/17/11       | <br> |  |
| Silicon         | ppm      | 3              | <br> |  |
| Sodium          | ppm      | 3              | <br> |  |
| Potassium       | ppm      | ■ <1           | <br> |  |

## WEAR METALS

| Iron       | ppm | <b>12</b>   | <br> |  |
|------------|-----|-------------|------|--|
| Copper     | ppm | 3           | <br> |  |
| Lead       | ppm | <b>1</b>    | <br> |  |
| Tin        | ppm | 0           | <br> |  |
| Aluminum   | ppm | <b>□</b> <1 | <br> |  |
| Chromium   | ppm | 3           | <br> |  |
| Molybdenum | ppm | 0           | <br> |  |
| Nickel     | ppm |             | <br> |  |
| Titanium   | ppm | 0           | <br> |  |
| Silver     | ppm | 0           | <br> |  |
| Manganese  | ppm | ■<1         | <br> |  |
| Vanadium   | ppm | 0           | <br> |  |
|            |     |             |      |  |

## Diagnosis

The filter change at the time of sampling has been noted. We recommend an early resample to monitor this condition.All component wear rates are normal. There is a moderate amount of silt (particulates < 14 microns in size) present in the oil. The AN level is acceptable for this fluid. The oil is still serviceable provided that the contaminant(s) can be reduced to acceptable levels.