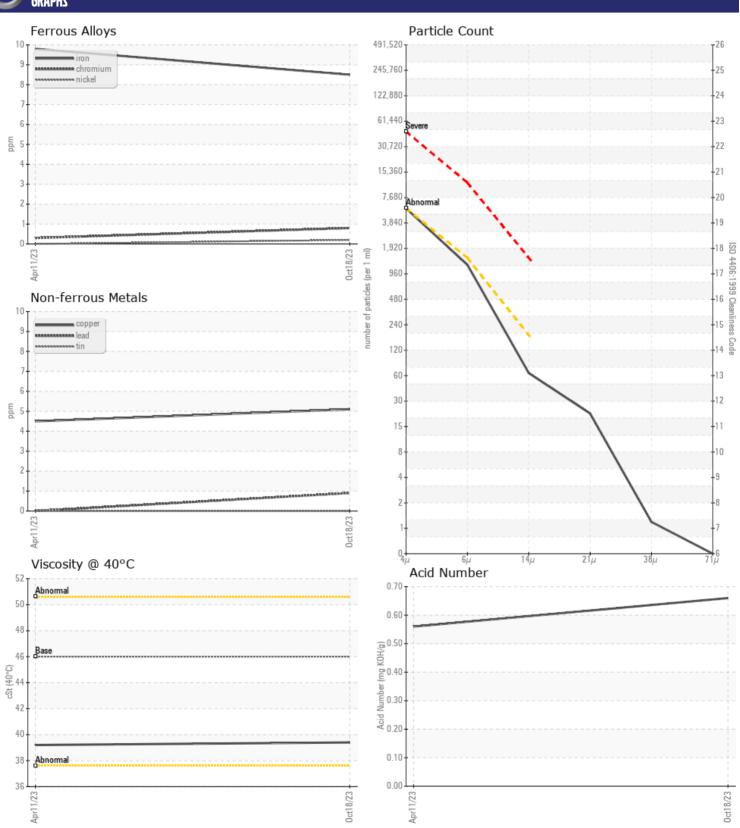

## GRAPHS

## Diagnosis

Resample at the next service interval to monitor. All component wear rates are normal. The system cleanliness is acceptable for your target ISO 4406 cleanliness code. The system and fluid cleanliness is acceptable. The AN level is acceptable for this fluid. The condition of the oil is suitable for further service.