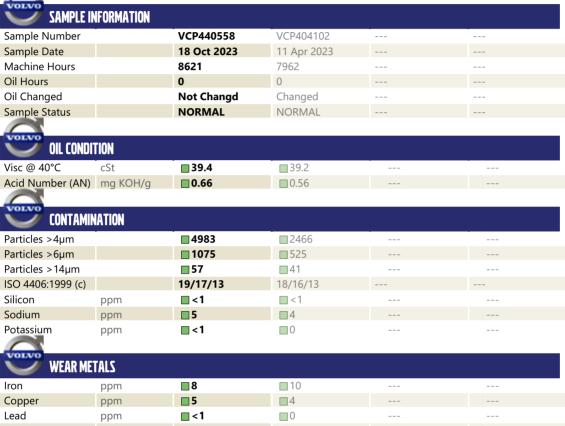

## **CONSTRUCTION EQUIPMENT**

SPM621611 SENNEBOGEN 835 835.0.2465 - HYDRAULIC SYSTE

Sample No: VCP440558

Oil Type: VOLVO SUPER HYDRAULIC OIL 46

**Job No:** SPM621611

| WEAR PILIALS |     |               |             |  |  |  |
|--------------|-----|---------------|-------------|--|--|--|
| Iron         | ppm | <b>■8</b>     | ■10         |  |  |  |
| Copper       | ppm | <b>■</b> 5    | <b>4</b>    |  |  |  |
| Lead         | ppm | <b>■&lt;1</b> | <b>0</b>    |  |  |  |
| Tin          | ppm | ■0            | 0           |  |  |  |
| Aluminum     | ppm | <b>■</b> 0    | < 1         |  |  |  |
| Chromium     | ppm | <b>■</b> <1   | <b>-</b> <1 |  |  |  |
| Molybdenum   | ppm | <b>0</b>      | <b>0</b>    |  |  |  |
| Nickel       | ppm | <b>■&lt;1</b> | <b>0</b>    |  |  |  |
| Titanium     | ppm | 0             | 0           |  |  |  |
| Silver       | ppm | 0             | 0           |  |  |  |
| Manganese    | ppm | <b>■&lt;1</b> | < 1         |  |  |  |
| Vanadium     | ppm | 0             | 0           |  |  |  |
|              |     |               |             |  |  |  |

| ADDITIVES  |     |            |          |  |  |  |  |  |
|------------|-----|------------|----------|--|--|--|--|--|
| Calcium    | ppm | ■361       | ■343     |  |  |  |  |  |
| Magnesium  | ppm | <b>2</b>   | <b>2</b> |  |  |  |  |  |
| Zinc       | ppm | <b>508</b> | ■480     |  |  |  |  |  |
| Phosphorus | ppm | <b>408</b> | ■399     |  |  |  |  |  |
| Barium     | ppm | <b>0</b>   | <b>0</b> |  |  |  |  |  |
| Boron      | ppm | ■0         | <b>0</b> |  |  |  |  |  |

## Diagnosis

Resample at the next service interval to monitor. All component wear rates are normal. The system cleanliness is acceptable for your target ISO 4406 cleanliness code. The system and fluid cleanliness is acceptable. The AN level is acceptable for this fluid. The condition of the oil is suitable for further service.