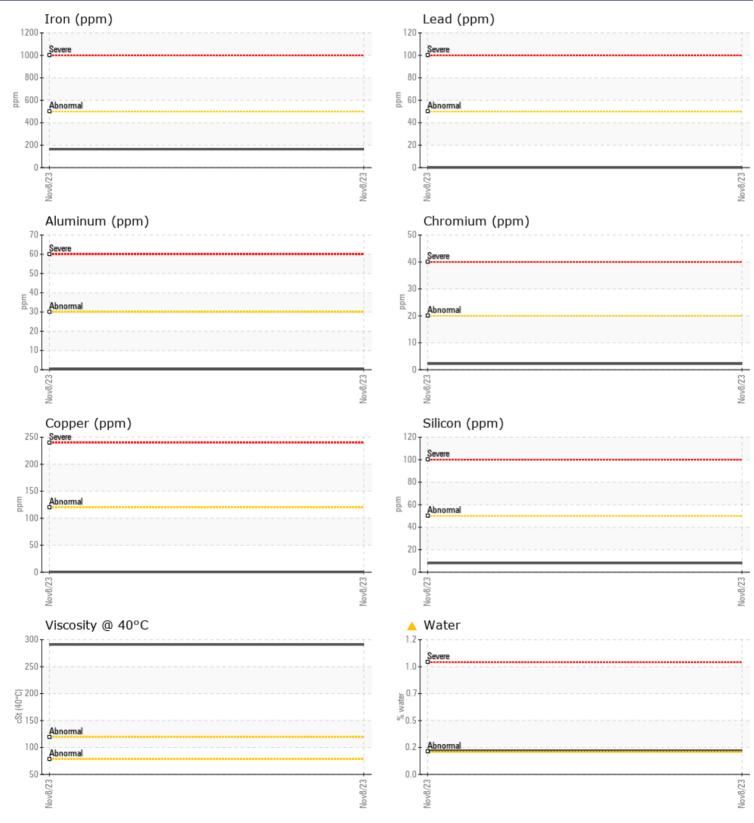

CONSTRUCTION EQUIPMENT 410998 WASTE CONN VOLVO L35GS 3424291 - REAR AXLE

Sample No:VCP432436Oil Type:NOT GIVENJob No:410998 WASTE CONN

VOLVO

| SAMPLE        |          | l            |      |  |
|---------------|----------|--------------|------|--|
| Sample Number | -        | VCP432436    | <br> |  |
| Sample Date   |          | 08 Nov 2023  | <br> |  |
| Machine Hours |          | 12420        | <br> |  |
| Oil Hours     |          | 0            | <br> |  |
| Oil Changed   |          | N/A          | <br> |  |
| Sample Status |          | MARGINAL     | <br> |  |
|               |          |              |      |  |
| OIL CON       | DITION   |              |      |  |
| Visc @ 40°C   | cSt      | 291          | <br> |  |
|               |          |              |      |  |
| CONTAM        | IINATION |              |      |  |
| Water         | %        | <b>0.209</b> | <br> |  |
| Silicon       | ppm      | 8            | <br> |  |
| Sodium        | ppm      | 0            | <br> |  |
| Potassium     | ppm      |              | <br> |  |
|               |          |              |      |  |
| WEAR M        | IETALS   |              |      |  |
| Iron          | ppm      | <b>164</b>   | <br> |  |
| Copper        | ppm      | <b></b> <1   | <br> |  |
| Lead          | ppm      | 0            | <br> |  |
| Tin           | ppm      | 0            | <br> |  |
| Aluminum      | ppm      | <b></b> <1   | <br> |  |
| Chromium      | ppm      | 2            | <br> |  |
| Molybdenum    | ppm      | 4            | <br> |  |
| Nickel        | ppm      | 0            | <br> |  |
| Titanium      | ppm      | <1           | <br> |  |
| Silver        | ppm      | 0            | <br> |  |
| Manganese     | ppm      | 3            | <br> |  |
| Vanadium      | ppm      | 0            | <br> |  |
|               |          |              |      |  |
| ADDITIV       | ES       |              |      |  |

| Calcium    | ppm | 114  |  |  |  |  |  |  |
|------------|-----|------|--|--|--|--|--|--|
| Magnesium  | ppm | 0    |  |  |  |  |  |  |
| Zinc       | ppm | 43   |  |  |  |  |  |  |
| Phosphorus | ppm | 1087 |  |  |  |  |  |  |
| Barium     | ppm | 0    |  |  |  |  |  |  |
| Boron      | ppm | 120  |  |  |  |  |  |  |

## Diagnosis

Resample at the next service interval to monitor.All component wear rates are normal. There is a light concentration of water present in the oil. The condition of the oil is acceptable for the time in service.

## **CONSTRUCTION EQUIPMENT**

GRAPHS

VOLVO

Report Id: VOLVO0093 [WUSCAR] 06004626 (Generated: 11/15/2023 16:42:03) Rev: 1

Contact/Location: KENNY HANEY - VOLVO0093