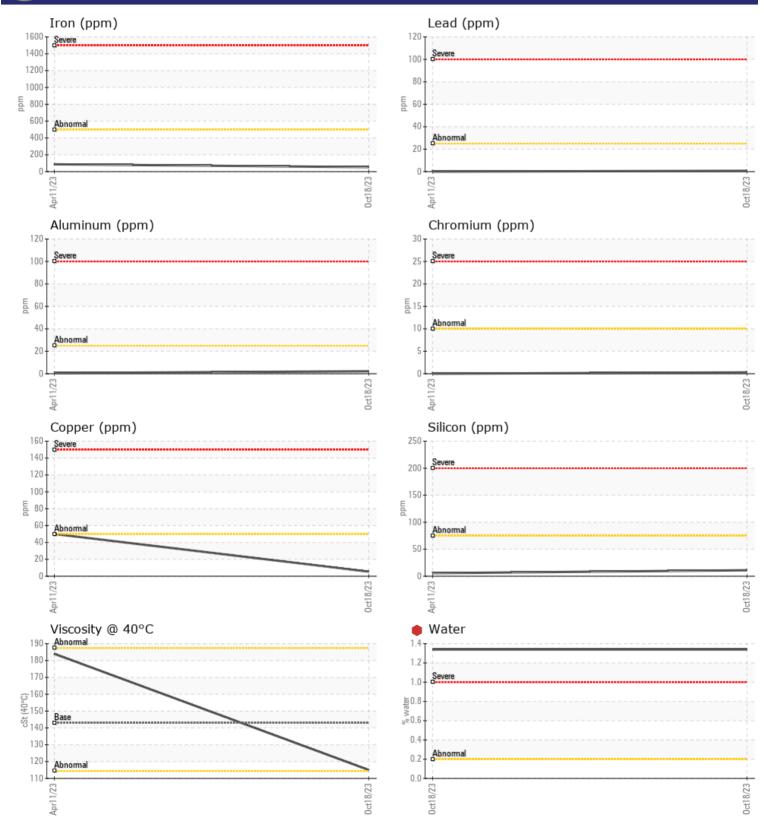

## SAMPLE INFORMATION

VOLVO

| Sample Number | -       | VCP440562   | VCP365809   | <br> |
|---------------|---------|-------------|-------------|------|
| Sample Date   |         | 18 Oct 2023 | 11 Apr 2023 | <br> |
| Machine Hours |         | 8621        | 7962        | <br> |
| Oil Hours     |         | 0           | 0           | <br> |
| Oil Changed   |         | Not Changd  | Changed     | <br> |
| Sample Status |         | SEVERE      | NORMAL      | <br> |
|               |         |             |             |      |
| OIL CON       | DITION  |             |             |      |
| Visc @ 40°C   | cSt     | 115         | 184         | <br> |
| VOLVO         |         |             |             |      |
|               | INATION |             |             |      |
| Water         | %       | • 1.34      |             | <br> |
| Silicon       | ppm     | <b>11</b>   | 6           | <br> |
| Sodium        | ppm     | <b></b> <1  | 3           | <br> |
| Potassium     | ppm     | 5           | 0           | <br> |
|               |         |             |             |      |
| WEAR M        | ETALS   |             |             |      |
| Iron          | ppm     | 53          | 87          | <br> |
| Copper        | ppm     | 5           | 50          | <br> |
| Lead          | ppm     | <b></b> <1  | 0           | <br> |
| Tin           | ppm     |             | 0           | <br> |
| Aluminum      | ppm     | 2           | < 1         | <br> |
| Chromium      | ppm     |             | 0           | <br> |
| Molybdenum    | ppm     | <b>10</b>   | 0           | <br> |
| Nickel        | ppm     | 0           | 0           | <br> |
| Titanium      | ppm     | <1          | 0           | <br> |
| Silver        | ppm     | 0           | 0           | <br> |
| Manganese     | ppm     | <b>1</b>    | 2           | <br> |
| Vanadium      | ppm     | 0           | 0           | <br> |

| ADDITIVES  |     |            |      |  |  |  |  |  |
|------------|-----|------------|------|--|--|--|--|--|
| Calcium    | ppm | 1489       | 16   |  |  |  |  |  |
| Magnesium  | ppm | 629        | 2    |  |  |  |  |  |
| Zinc       | ppm | 1028       | 29   |  |  |  |  |  |
| Phosphorus | ppm | 742        | 1128 |  |  |  |  |  |
| Barium     | ppm | 0          | 377  |  |  |  |  |  |
| Boron      | ppm | <b>100</b> | <1   |  |  |  |  |  |

## Diagnosis

We advise that you check for the source of water entry. We recommend that you drain the oil from the component if this has not already been done. We recommend an early resample to monitor this condition.All component wear rates are normal. There is a high concentration of water present in the oil. The oil is no longer serviceable due to the presence of contaminants.