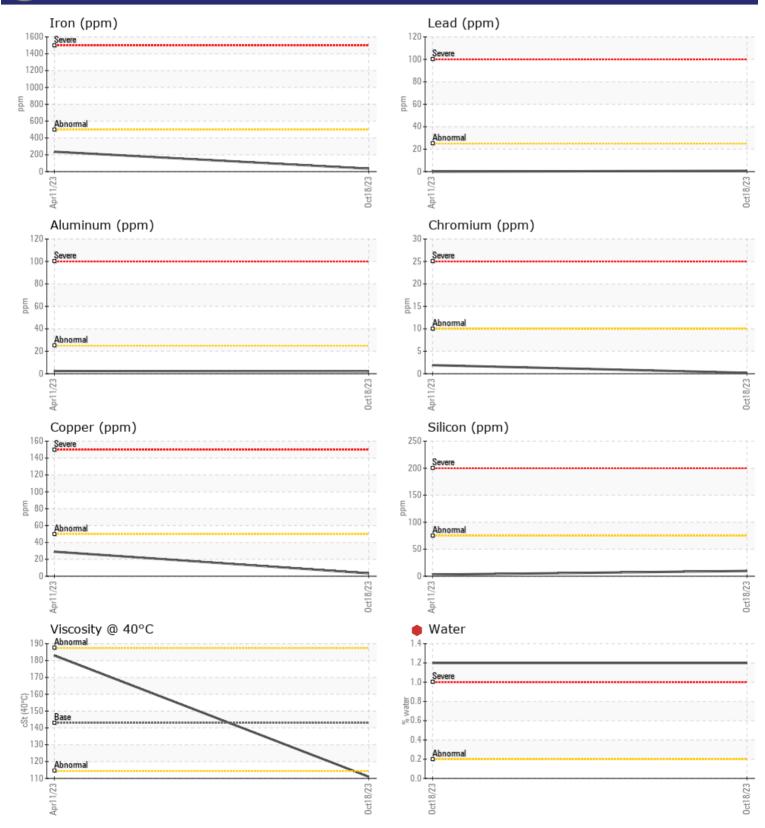

## SAMPLE INFORMATION

VOLVO

| Sample Number |         | VCP440565    | VCP404486   | <br> |
|---------------|---------|--------------|-------------|------|
| Sample Date   |         | 18 Oct 2023  | 11 Apr 2023 | <br> |
| Machine Hours |         | 8621         | 7962        | <br> |
| Oil Hours     |         | 0            | 0           | <br> |
| Oil Changed   |         | Not Changd   | Changed     | <br> |
| Sample Status |         | SEVERE       | NORMAL      | <br> |
|               |         |              |             |      |
| OIL CONE      | DITION  |              |             |      |
| Visc @ 40°C   | cSt     | <b>111</b>   | 183         | <br> |
|               |         |              |             |      |
| CONTAM        | INATION |              |             |      |
| Water         | %       | 1.20         |             | <br> |
| Silicon       | ppm     | <b>10</b>    | 3           | <br> |
| Sodium        | ppm     | □ <1         | 8           | <br> |
| Potassium     | ppm     | <b>4</b>     | 1           | <br> |
|               |         |              |             |      |
| WEAR M        | ETALS   |              |             |      |
| Iron          | ppm     | 35           | 236         | <br> |
| Copper        | ppm     | 3            | 29          | <br> |
| Lead          | ppm     | <b>  </b> <1 | 0           | <br> |
| Tin           | ppm     | <b>□</b> <1  | 0           | <br> |
| Aluminum      | ppm     | 2            | 2           | <br> |
| Chromium      | ppm     | <b>□</b> <1  | 2           | <br> |
| Molybdenum    | ppm     | 9            | <b></b> <1  | <br> |
| Nickel        | ppm     | 0            | <b></b> <1  | <br> |
| Titanium      | ppm     | <1           | <1          | <br> |
| Silver        | ppm     | 0            | 0           | <br> |
| Manganese     | ppm     | <b></b> <1   | 9           | <br> |
| Vanadium      | ppm     | 0            | 0           | <br> |

## Diagnosis

We advise that you check for the source of water entry. We recommend that you drain the oil from the component if this has not already been done. We recommend an early resample to monitor this condition.All component wear rates are normal. There is a high concentration of water present in the oil. The oil is no longer serviceable due to the presence of contaminants.