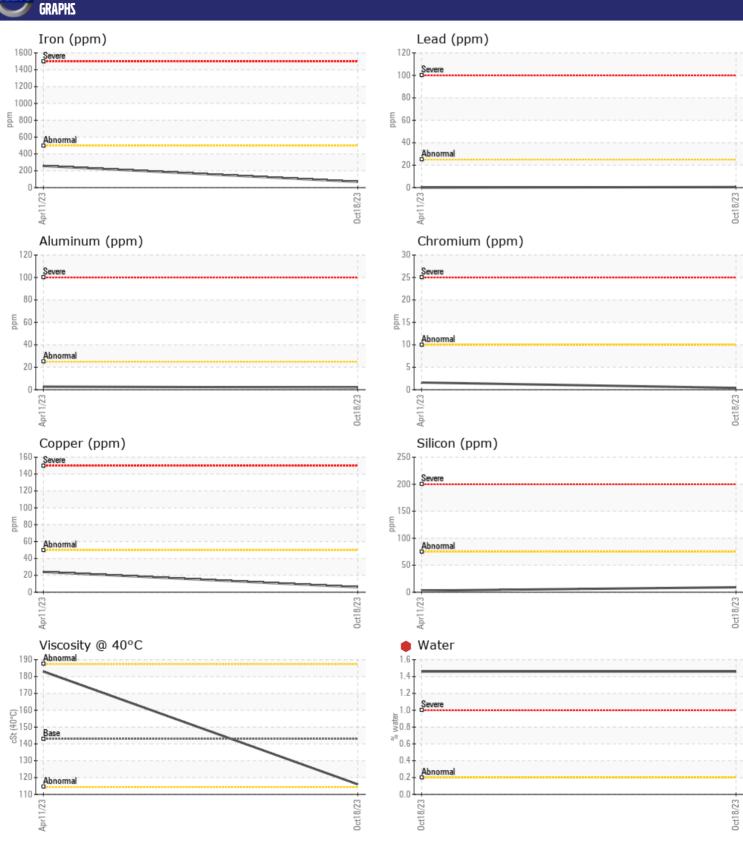

## **CONSTRUCTION EQUIPMENT**

1611 SENNEBOGEN 835 835.0.2465 - FRONT RIGHT FINAL DRIV

Sample No: VCP440566

Oil Type: GEAR OIL SAE 80W90

**Job No:** SPM621611

| VOLVO                |               |               |              |      |
|----------------------|---------------|---------------|--------------|------|
| SAMPLI               | E INFORMATION |               |              |      |
| Sample Number        |               | VCP440566     | VCP365841    | <br> |
| Sample Date          |               | 18 Oct 2023   | 11 Apr 2023  | <br> |
| Machine Hours        |               | 8621          | 7962         | <br> |
| Oil Hours            |               | 0             | 0            | <br> |
| Oil Changed          |               | Not Changd    | Changed      | <br> |
| Sample Status        |               | SEVERE        | NORMAL       | <br> |
| Sumple Status        |               | JE V LIKE     | TVOTCIVI) (L |      |
| VOLVO                |               |               |              |      |
| OIL CON              | IDITION       |               |              |      |
| Visc @ 40°C          | cSt           | <b>116</b>    | <b>183</b>   | <br> |
|                      |               |               |              |      |
| CONTA                | MINATION      |               |              |      |
|                      |               | <b>1.46</b>   |              |      |
| Water                | %             | •             |              | <br> |
| Silicon              | ppm           | <b>9</b>      | <b>3</b>     | <br> |
| Sodium               | ppm           | <b></b>       | 8            | <br> |
| Potassium            | ppm           | <b>■</b> 4    | <u> </u>     | <br> |
| VOLVO                |               |               |              |      |
| WEAR I               | METALS        |               |              |      |
| Iron                 | ppm           | <b>68</b>     | <b>□</b> 258 | <br> |
| Copper               | ppm           | <b>6</b>      | <b>2</b> 4   | <br> |
| Lead                 | ppm           | <b>■&lt;1</b> | <b>0</b>     | <br> |
| Tin                  | ppm           | <b>■&lt;1</b> | <b>0</b>     | <br> |
| Aluminum             | ppm           | <b>2</b>      | <b>■</b> 3   | <br> |
| Chromium             | ppm           | <b>-&lt;1</b> | <b>2</b>     | <br> |
| Molybdenum           | ppm           | <b>■</b> 9    | <b>1</b>     | <br> |
| Nickel               | ppm           | ■0            | <b>-</b> <1  | <br> |
| Titanium             | ppm           | <1            | <1           | <br> |
| Silver               | ppm           | 0             | 0            | <br> |
| Manganese            | ppm           | <b>1</b>      | <b>1</b> 1   | <br> |
| Vanadium             | ppm           | 0             | 0            | <br> |
|                      |               |               |              |      |
| ADDITI               | VFS           |               |              |      |
|                      | -             | <b>1440</b>   | m10          | <br> |
| Calcium              | ppm           | <b>1440</b>   | □ 19<br>□ 5  |      |
| Magnesium            | ppm           | <b>■</b> 583  |              | <br> |
| Zinc                 | ppm           | <b>■</b> 966  | □78<br>□1130 | <br> |
| Phosphorus<br>Barium | ppm           | <b>□</b> 727  | <b>255</b>   | <br> |
| Boron                | ppm           | <b>■</b> 0    | 0            | <br> |
| BOIOII               | ppm           | <b>3</b> 3    | U            | <br> |

## Diagnosis

We advise that you check for the source of water entry. We recommend that you drain the oil from the component if this has not already been done. We recommend an early resample to monitor this condition. All component wear rates are normal. There is a high concentration of water present in the oil. The oil is no longer serviceable due to the presence of contaminants.