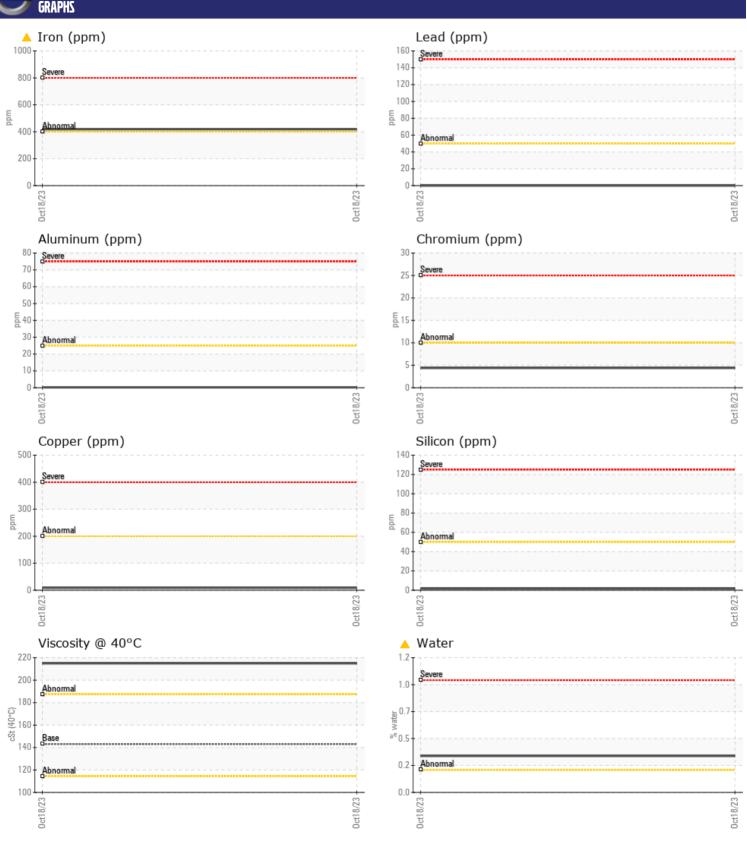

## **CONSTRUCTION EQUIPMENT**

SPM621611 SENNEBOGEN 835 835.0.2465 - LEFT SWING DRIVE

Sample No: VCP440560

**Oil Type:** GEAR OIL SAE 80W90

**Job No:** SPM621611

| VOLVO              |         |                |  |  |  |
|--------------------|---------|----------------|--|--|--|
| SAMPLE INFORMATION |         |                |  |  |  |
| Sample Number      | -       | VCP440560      |  |  |  |
| Sample Date        |         | 18 Oct 2023    |  |  |  |
| Machine Hours      |         | 8621           |  |  |  |
| Oil Hours          |         | 0              |  |  |  |
| Oil Changed        |         | Not Changd     |  |  |  |
| Sample Status      |         | ABNORMAL       |  |  |  |
|                    |         |                |  |  |  |
| OIL CONDITION      |         |                |  |  |  |
| Visc @ 40°C        | cSt     | <b>215</b>     |  |  |  |
| VISC @ 40 C        | CSt     |                |  |  |  |
| VOLVO              |         |                |  |  |  |
| CONTAM             | INATION |                |  |  |  |
| Water              | %       | <b>△</b> 0.325 |  |  |  |
| Silicon            | ppm     | <b>2</b>       |  |  |  |
| Sodium             | ppm     | <b>0</b>       |  |  |  |
| Potassium          | ppm     | ■2             |  |  |  |
| VOLVO              |         |                |  |  |  |
| WEAR METALS        |         |                |  |  |  |
| Iron               | ppm     | <b>418</b>     |  |  |  |
| Copper             | ppm     | <b>■</b> 9     |  |  |  |
| Lead               | ppm     | <b>■</b> 0     |  |  |  |
| Tin                | ppm     | <b>1</b>       |  |  |  |
| Aluminum           | ppm     | <b>■</b> <1    |  |  |  |
| Chromium           | ppm     | <b>■</b> 4     |  |  |  |
| Molybdenum         | ppm     | <b>■</b> <1    |  |  |  |
| Nickel             | ppm     | ■0             |  |  |  |
| Titanium           | ppm     | <1             |  |  |  |
| Silver             | ppm     | 0              |  |  |  |
| Manganese          | ppm     | <b>■</b> 2     |  |  |  |
| Vanadium           | ppm     | 0              |  |  |  |
| VOLVO              |         |                |  |  |  |
| ADDITIVI           | 23      |                |  |  |  |
| Calcium            | ppm     | <b>0</b>       |  |  |  |
| Magnesium          | ppm     | ■0             |  |  |  |
| Zinc               | ppm     | <b>0</b>       |  |  |  |
| Phosphorus         | ppm     | ■323           |  |  |  |
| Barium             | ppm     | <b>0</b>       |  |  |  |
| Boron              | ppm     | <b>13</b>      |  |  |  |
|                    |         |                |  |  |  |

## Diagnosis

No corrective action is recommended at this time. Resample at the next service interval to monitor. Gear wear is indicated. There is a light concentration of water present in the oil. The condition of the oil is acceptable for the time in service.