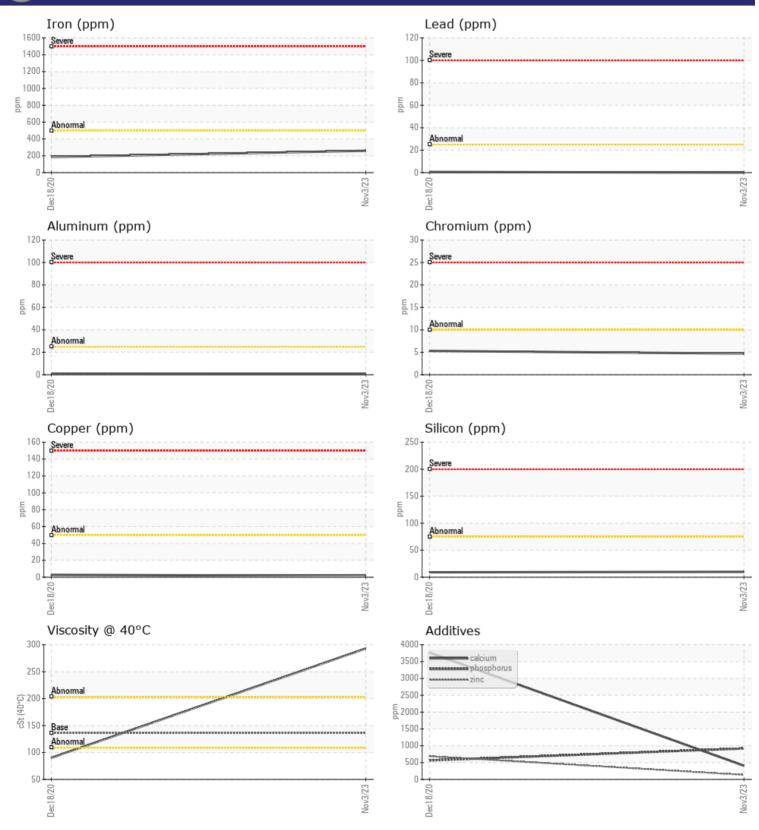

## Diagnosis

Resample at the next service interval to monitor.All component wear rates are normal. There is no indication of any contamination in the oil. Confirm oil type. The condition of the oil is acceptable for the time in service.

## **CONSTRUCTION EQUIPMENT**

GRAPHS

VOLVO

Report Id: VOLVO8879 [WUSCAR] 06004635 (Generated: 11/16/2023 04:13:00) Rev: 1

Contact/Location: JIM FEHR - VOLVO8879