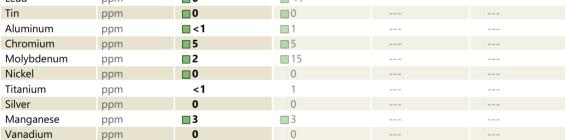

## SAMPLE INFORMATION

VOLVO

| Sample Number |          | VCP430651   | VCP295943   | <br> |  |
|---------------|----------|-------------|-------------|------|--|
| Sample Date   |          | 03 Nov 2023 | 18 Dec 2020 | <br> |  |
| Machine Hours |          | 1410        | 465         | <br> |  |
| Oil Hours     |          | 600         | 465         | <br> |  |
| Oil Changed   |          | Changed     | Changed     | <br> |  |
| Sample Status |          | NORMAL      | NORMAL      | <br> |  |
|               |          |             |             |      |  |
| OIL CON       |          |             |             |      |  |
|               |          |             |             |      |  |
| Visc @ 40°C   | cSt      | 293         | 90.2        | <br> |  |
| VOLVO         |          |             |             |      |  |
|               | MINATION |             |             |      |  |
| Silicon       | ppm      | 10          | 9           | <br> |  |
| Sodium        | ppm      | 0           | 2           | <br> |  |
| Potassium     | ppm      | <br><1      | 0           | <br> |  |
| 1 otassiani   | ppm      |             |             |      |  |
| VOLVO         |          |             |             |      |  |
| WEAR M        | NETALS   |             |             |      |  |
| Iron          | ppm      | 260         | 185         | <br> |  |
| Copper        | ppm      | 2           | 3           | <br> |  |
| Lead          | ppm      | 0           | <b></b> <1  | <br> |  |
| Tin           | ppm      | 0           | 0           | <br> |  |
| Aluminum      | nnm      | <1          | □1          | <br> |  |

**ADDITIVES** Calcium 405 3764 ppm Magnesium **0** 11 ppm Zinc 688 ppm 135 Phosphorus 918 563 ppm Barium 0 39 ppm Boron ppm 135 16