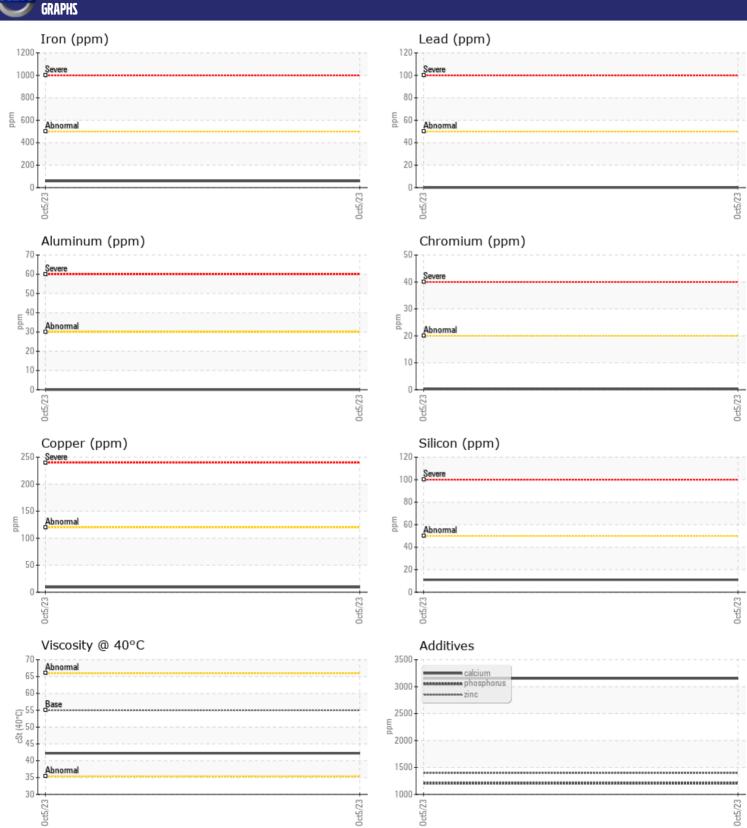

CONSTRUCTION EQUIPMENT
377609 TITAN AMERICA VOLVO L90H 626197 - REAR AXLE

Sample No: VCP429511 Oil Type: VOLVO WB 102

Job No: 377609 TITAN AMERICA

| CAMPI         | E INFORMATIO | N             |      |  |
|---------------|--------------|---------------|------|--|
| Sample Number |              | VCP429511     | <br> |  |
| Sample Date   |              | 05 Oct 2023   | <br> |  |
| Machine Hours |              | 4129          | <br> |  |
| Oil Hours     |              | 2129          | <br> |  |
| Oil Changed   |              | Changed       | <br> |  |
|               |              | NORMAL        | <br> |  |
| Sample Status |              | NORWAL        | <br> |  |
| VOLVO         |              |               |      |  |
| OIL CON       | IDITION      |               |      |  |
| Visc @ 40°C   | cSt          | <b>42.2</b>   | <br> |  |
| VOLVO         |              |               |      |  |
| CONTA         | MINATION     |               |      |  |
| _             | MINATION     |               |      |  |
| Silicon       | ppm          | <b>■</b> 11   | <br> |  |
| Sodium        | ppm          | <b>■</b> 2    | <br> |  |
| Potassium     | ppm          | <b>0</b>      | <br> |  |
| VOLVO         |              |               |      |  |
| WEAR N        | METALS       |               |      |  |
| Iron          | ppm          | ■ 58          | <br> |  |
| Copper        | ppm          | <b>■</b> 9    | <br> |  |
| Lead          | ppm          | ■0            | <br> |  |
| Tin           | ppm          | <b>■</b> 0    | <br> |  |
| Aluminum      | ppm          | ■0            | <br> |  |
| Chromium      | ppm          | <b>■&lt;1</b> | <br> |  |
| Molybdenum    | ppm          | <b>■&lt;1</b> | <br> |  |
| Nickel        | ppm          | <b>■</b> 0    | <br> |  |
| Titanium      | ppm          | 0             | <br> |  |
| Silver        | ppm          | 0             | <br> |  |
| Manganese     | ppm          | <b>2</b>      | <br> |  |
| Vanadium      | ppm          | 0             | <br> |  |
|               |              |               | <br> |  |
| ADDITIV       | VES          |               |      |  |
| Calcium       | ppm          | ■3152         | <br> |  |
| Magnesium     | ppm          | <b>43</b>     | <br> |  |
| Zinc          | ppm          | ■1396         | <br> |  |
| Phosphorus    | ppm          | <b>1205</b>   | <br> |  |
| Barium        | ppm          | <b>0</b>      | <br> |  |
| Boron         | ppm          | 21            | <br> |  |
|               |              |               |      |  |

## Diagnosis

Resample at the next service interval to monitor.All component wear rates are normal. There is no indication of any contamination in the oil. The condition of the oil is acceptable for the time in service.