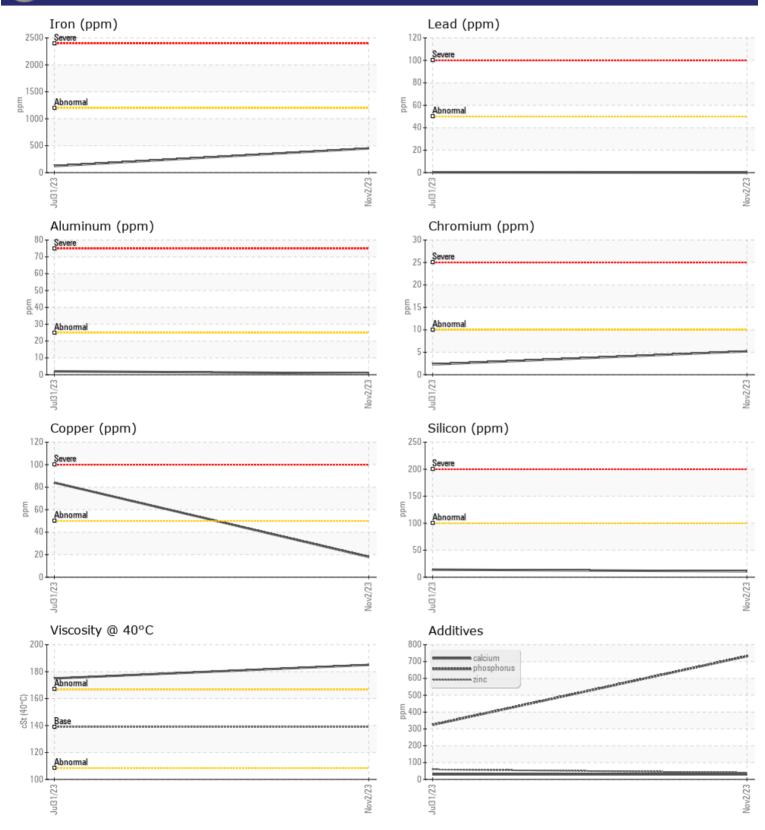

### SAMPLE INFORMATION

VOLVO

| Sample Number | -      | VCP442142   | VCP423001   | <br> |
|---------------|--------|-------------|-------------|------|
| Sample Date   |        | 02 Nov 2023 | 31 Jul 2023 | <br> |
| Machine Hours |        | 1250        | 679         | <br> |
| Oil Hours     |        | 600         | 679         | <br> |
| Oil Changed   |        | Changed     | Changed     | <br> |
| Sample Status |        | NORMAL      | ABNORMAL    | <br> |
|               |        |             |             |      |
| OIL CONDI     | TION   |             |             |      |
| Visc @ 40°C   | cSt    | <b>185</b>  | 175         | <br> |
| VOLVO         |        |             |             |      |
| Contamii      | NATION |             |             |      |
| Silicon       | ppm    | 11          | 14          | <br> |
| Sodium        | ppm    | <b>1</b>    | 0           | <br> |
| Potassium     | ppm    | 0           | 2           | <br> |
|               |        |             |             |      |
| WEAR ME       | TALS   |             |             |      |
| Iron          | ppm    | <b>449</b>  | 122         | <br> |
| Copper        | ppm    | <b>18</b>   | ▲ 84        | <br> |
| Lead          | ppm    | 0           | <b></b> < 1 | <br> |
| Tin           | ppm    | 0           | 0           | <br> |
| Aluminum      | ppm    | ■ <1        | 2           | <br> |
| Chromium      | ppm    | 5           | 2           | <br> |
| Molybdenum    | ppm    | 223         | □ <1        | <br> |
| Nickel        | ppm    | 0           | <b></b> <1  | <br> |
| Titanium      | ppm    | 0           | <1          | <br> |
| Silver        | ppm    | 0           | <1          | <br> |
| Manganese     | ppm    | <b>4</b>    | 6           | <br> |
| Vanadium      | ppm    | 0           | 0           | <br> |
|               |        |             |             |      |

## **CONSTRUCTION EQUIPMENT**

GRAPHS

VOLVO

Contact/Location: TJ LARK - VOLVO8770