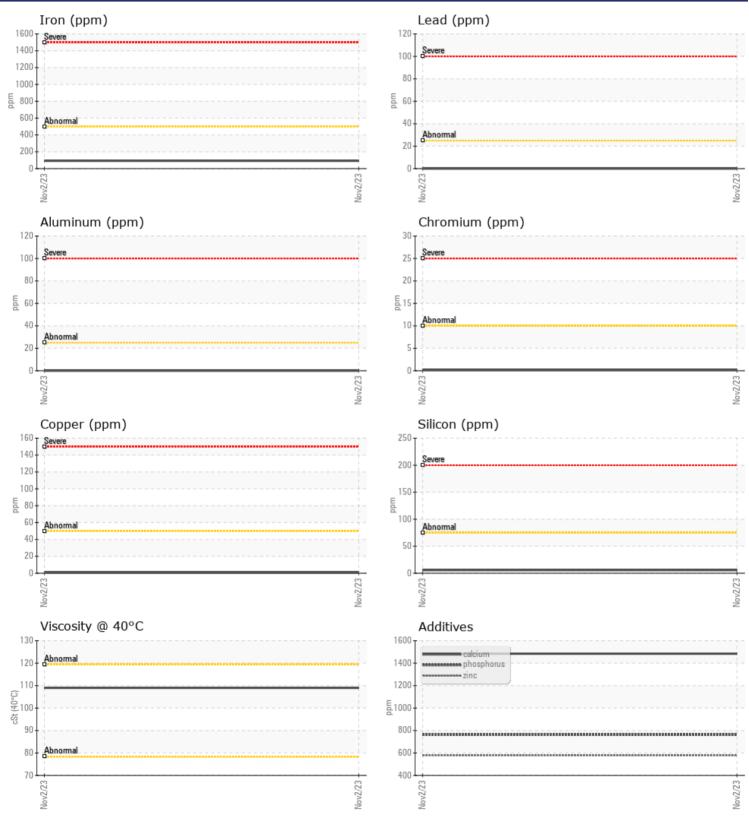

## Job No:

|               | E INFORMATION |             |          |   |   |                                                                   |
|---------------|---------------|-------------|----------|---|---|-------------------------------------------------------------------|
| Sample Number |               | VCP397928   |          |   |   |                                                                   |
| Sample Date   |               | 02 Nov 2023 |          |   |   | ARNOLD MACHINERY COM                                              |
| Machine Hours |               | 10441       |          |   |   | 4136 NORTH DONOVAN WA                                             |
| Oil Hours     |               | 0           |          |   |   | LAS VEGAS, NV                                                     |
| Oil Changed   |               | N/A         |          |   |   | US 89030                                                          |
| Sample Status |               | ABNORMAL    |          |   |   | Contact: JOHN VENTURA                                             |
| Sample Status |               | ADITORINAL  |          |   |   | jventura@arnoldmachinery.co                                       |
| VOLVO         |               |             |          |   |   | T: (702)642-9000                                                  |
| V OIL CON     | NDITION       |             |          |   |   | F:                                                                |
| Visc @ 40°C   | cSt           | <b>109</b>  |          |   |   |                                                                   |
|               |               |             |          |   |   | D: :                                                              |
|               | MINATION      |             |          |   |   | Diagnosis                                                         |
|               | -             | · _ •       | <u>.</u> | - | - | Resample at the next service                                      |
| Silicon       | ppm           | 6           |          |   |   | to monitor.All component w                                        |
| Sodium        | ppm           |             |          |   |   | are normal. Moderate conce                                        |
| Potassium     | ppm           | 0           |          |   |   | of visible dirt/debris present<br>oil. The condition of the oil i |
| VOLVO         |               |             |          |   |   | acceptable for the time in se                                     |
| WEAR I        | METALS        |             |          |   |   |                                                                   |
| Iron          | ppm           | 93          |          |   |   |                                                                   |
| Copper        | ppm           |             |          |   |   |                                                                   |
| Lead          | ppm           | 0           |          |   |   |                                                                   |
| Tin           | ppm           | 0           |          |   |   |                                                                   |
| Aluminum      | ppm           | 0           |          |   |   |                                                                   |
| Chromium      | ppm           |             |          |   |   |                                                                   |
| Molybdenum    | ppm           | 5           |          |   |   |                                                                   |
| Nickel        | ppm           | 0           |          |   |   |                                                                   |
| Titanium      | ppm           | 0           |          |   |   |                                                                   |
| Silver        | ppm           | 0           |          |   |   |                                                                   |
| Manganese     | ppm           | <1          |          |   |   |                                                                   |
| Vanadium      | ppm           | 0           |          |   |   |                                                                   |
|               |               |             |          |   |   |                                                                   |
| ADDITI        | VES           |             |          |   |   |                                                                   |
| Calcium       | ppm           | 1484        |          |   |   |                                                                   |
| Magnesium     | ppm           | 13          |          |   |   |                                                                   |
| Zinc          | ppm           | 579         |          |   |   |                                                                   |
| Phosphorus    | ppm           | 762         |          |   |   |                                                                   |
| Barium        | ppm           | 0           |          |   |   |                                                                   |
| Boron         | ppm           | 67          |          |   |   |                                                                   |
| 201011        | PPIII         | ••          |          |   |   |                                                                   |