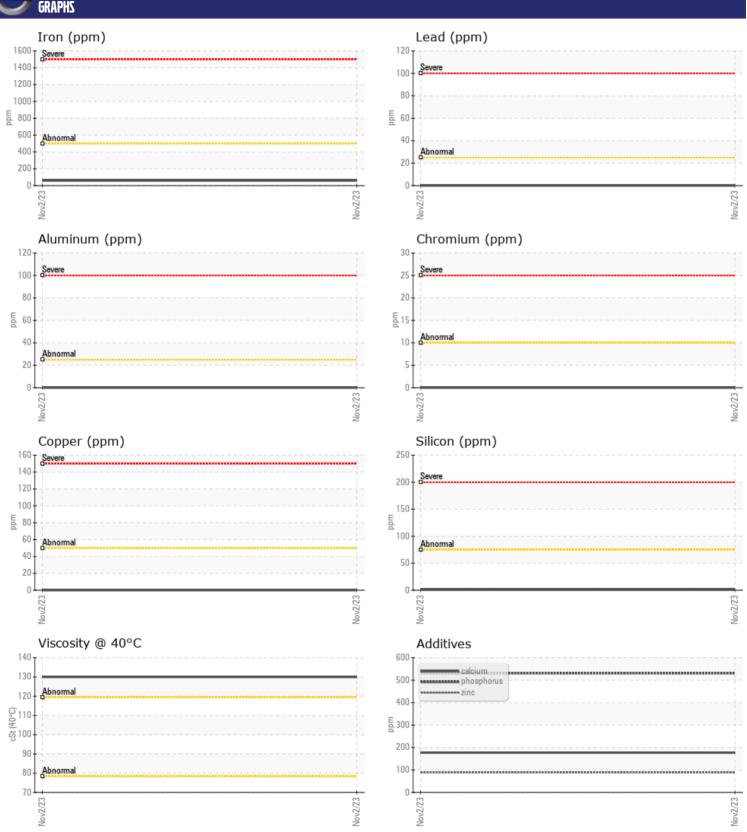

# CONSTRUCTION EQUIPMENT VOLVO A60H 340020 - REAR RIGHT FINAL DRIVE

Sample No: VCP395579
Oil Type: NOT GIVEN

Job No:

| SAMPLE        | INFORMATION |               |      |  |
|---------------|-------------|---------------|------|--|
| Sample Number | -           | VCP395579     | <br> |  |
| Sample Date   |             | 02 Nov 2023   | <br> |  |
| Machine Hours |             | 10441         | <br> |  |
| Oil Hours     |             | 0             | <br> |  |
| Oil Changed   |             | N/A           | <br> |  |
| Sample Status |             | NORMAL        | <br> |  |
|               |             |               |      |  |
| OIL CON       | DITION      |               |      |  |
| Visc @ 40°C   | cSt         | <b>130</b>    | <br> |  |
|               |             | _             |      |  |
| VOLVO         | UNIA TION   |               |      |  |
| _             | MINATION    |               |      |  |
| Silicon       | ppm         | <b>1</b>      | <br> |  |
| Sodium        | ppm         | <b>■&lt;1</b> | <br> |  |
| Potassium     | ppm         | ■0            | <br> |  |
| VOLVO         |             |               |      |  |
| WEAR M        | IETALS      |               |      |  |
| Iron          | ppm         | <b>60</b>     | <br> |  |
| Copper        | ppm         | ■0            | <br> |  |
| Lead          | ppm         | ■0            | <br> |  |
| Tin           | ppm         | <b>■</b> 0    | <br> |  |
| Aluminum      | ppm         | ■0            | <br> |  |
| Chromium      | ppm         | ■0            | <br> |  |
| Molybdenum    | ppm         | 0             | <br> |  |
| Nickel        | ppm         | ■0            | <br> |  |
| Titanium      | ppm         | 0             | <br> |  |
| Silver        | ppm         | 0             | <br> |  |
| Manganese     | ppm         | <1            | <br> |  |
| Vanadium      | ppm         | 0             | <br> |  |
| VOLVO         |             |               |      |  |
| ADDITIV       | IES         |               |      |  |
| Calcium       | ppm         | 177           | <br> |  |
| Magnesium     | ppm         | 7             | <br> |  |
| Zinc          | ppm         | 88            | <br> |  |
| Phosphorus    | ppm         | 531           | <br> |  |
| Barium        | ppm         | 0             | <br> |  |
|               |             |               |      |  |