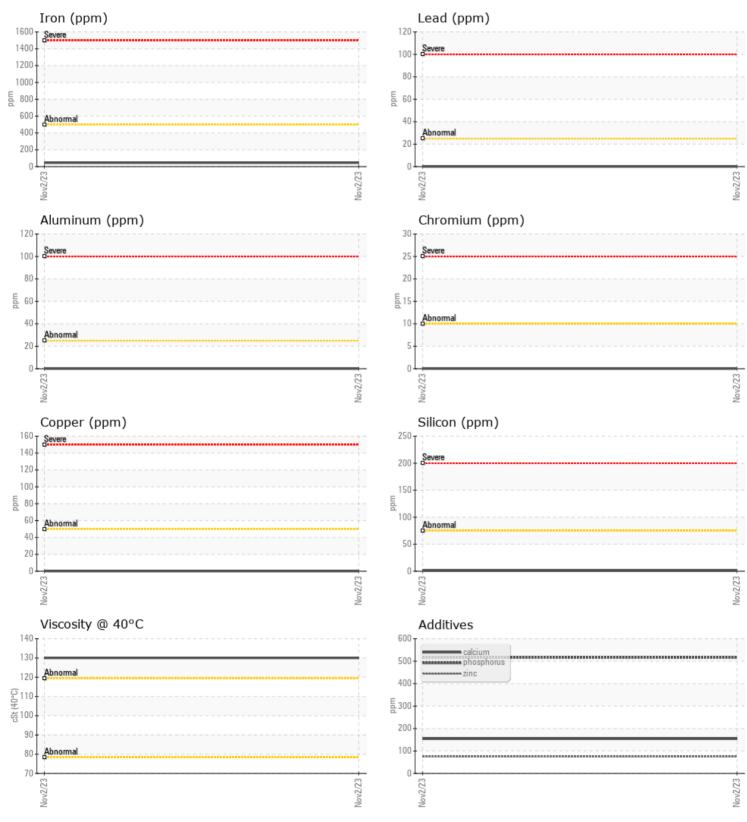

## Job No:

|               | E INFORMATION |             |          |      |                                                       |
|---------------|---------------|-------------|----------|------|-------------------------------------------------------|
| Sample Number |               | VCP395582   |          | <br> |                                                       |
| Sample Date   |               | 02 Nov 2023 |          | <br> | ARNOLD MACHINERY                                      |
| Machine Hours |               | 10441       |          | <br> | 4136 NORTH DONOVAN                                    |
| Oil Hours     |               | 0           |          | <br> | LAS VEGAS, NV                                         |
| Oil Changed   |               | N/A         |          | <br> | US 89030                                              |
| Sample Status |               | NORMAL      |          | <br> | Contact: JOHN VENTURA                                 |
|               |               |             |          |      | jventura@arnoldmachine                                |
| VOLVO         |               |             |          |      | T: (702)642-9000                                      |
| OIL CON       |               |             |          | <br> | F:                                                    |
| Visc @ 40°C   | cSt           | <b>130</b>  |          | <br> |                                                       |
|               |               |             |          |      | Diagnosis                                             |
|               | MINATION      |             |          |      | Diagnosis                                             |
| Silicon       |               |             | <u> </u> |      | Resample at the next se                               |
|               | ppm           | <b>■</b> <1 |          | <br> | to monitor.All compone                                |
| Sodium        | ppm           | ■<1         |          | <br> | are normal. There is no i<br>any contamination in the |
| Potassium     | ppm           | 0           |          | <br> | condition of the oil is ac                            |
| VOLVO         |               |             |          |      | the time in service.                                  |
| VEAR I        | METALS        |             |          |      |                                                       |
| Iron          | ppm           | <b>4</b> 5  |          | <br> |                                                       |
| Copper        | ppm           | 0           |          | <br> |                                                       |
| Lead          | ppm           | 0           |          | <br> |                                                       |
| Tin           | ppm           | 0           |          | <br> |                                                       |
| Aluminum      | ppm           | 0           |          | <br> |                                                       |
| Chromium      | ppm           | 0           |          | <br> |                                                       |
| Molybdenum    | ppm           | 0           |          | <br> |                                                       |
| Nickel        | ppm           | 0           |          | <br> |                                                       |
| Titanium      | ppm           | 0           |          | <br> |                                                       |
| Silver        | ppm           | 0           |          | <br> |                                                       |
| Manganese     | ppm           | 0           |          | <br> |                                                       |
| Vanadium      | ppm           | 0           |          | <br> |                                                       |
|               |               |             |          |      |                                                       |
|               | VES           |             |          |      |                                                       |
| Calcium       | ppm           | 154         |          | <br> |                                                       |
| Magnesium     | ppm           | 7           |          | <br> |                                                       |
| Zinc          | ppm           | 75          |          | <br> |                                                       |
| Phosphorus    | ppm           | 516         |          | <br> |                                                       |
| Barium        | ppm           | 0           |          | <br> |                                                       |
| Boron         | ppm           | 41          |          | <br> |                                                       |
| Doron         | PPIII         |             |          |      |                                                       |