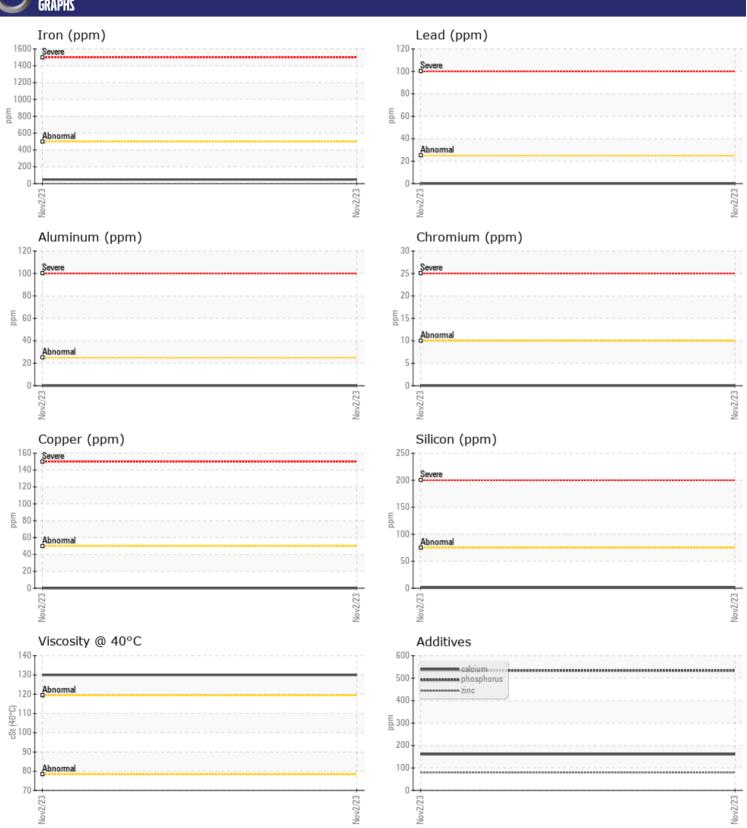

## CONSTRUCTION EQUIPMENT VOLVO A60H 3400 20 - REAR LEFT FINAL DRIVE

Sample No: VCP397961
Oil Type: NOT GIVEN

Job No:

| SAMPLI        | E INFORMATIO | N           |      |  |
|---------------|--------------|-------------|------|--|
| Sample Number | -            | VCP397961   | <br> |  |
| Sample Date   |              | 02 Nov 2023 | <br> |  |
| Machine Hours |              | 10441       | <br> |  |
| Oil Hours     |              | 0           | <br> |  |
| Oil Changed   |              | N/A         | <br> |  |
| Sample Status |              | NORMAL      | <br> |  |
|               |              |             |      |  |
| OIL CON       | IDITION      |             |      |  |
| Visc @ 40°C   | cSt          | <b>130</b>  | <br> |  |
|               |              |             |      |  |
| CONTA         | MINATION     |             |      |  |
| _             | <u> </u>     |             |      |  |
| Silicon       | ppm          | <b></b>     | <br> |  |
| Sodium        | ppm          | <b>■</b> <1 | <br> |  |
| Potassium     | ppm          | ■0          | <br> |  |
| VOLVO         |              |             |      |  |
| WEAR          | METALS       |             |      |  |
| Iron          | ppm          | ■48         | <br> |  |
| Copper        | ppm          | ■0          | <br> |  |
| Lead          | ppm          | ■0          | <br> |  |
| Tin           | ppm          | ■0          | <br> |  |
| Aluminum      | ppm          | ■ 0         | <br> |  |
| Chromium      | ppm          | ■ 0         | <br> |  |
| Molybdenum    | ppm          | 0           | <br> |  |
| Nickel        | ppm          | ■0          | <br> |  |
| Titanium      | ppm          | 0           | <br> |  |
| Silver        | ppm          | 0           | <br> |  |
| Manganese     | ppm          | 0           | <br> |  |
| Vanadium      | ppm          | 0           | <br> |  |
| VOLVO         |              |             |      |  |
| ADDITIV       | VES          |             |      |  |
| Calcium       | ppm          | 161         | <br> |  |
| Magnesium     | ppm          | 8           | <br> |  |
| Zinc          | ppm          | 80          | <br> |  |
| Phosphorus    | ppm          | 534         | <br> |  |
| Barium        | ppm          | 0           | <br> |  |
| Boron         | ppm          | 41          | <br> |  |
|               |              |             |      |  |

## Diagnosis

Resample at the next service interval to monitor. Please specify the brand, type, and viscosity of the oil on your next sample. All component wear rates are normal. There is no indication of any contamination in the oil. The condition of the oil is acceptable for the time in service.