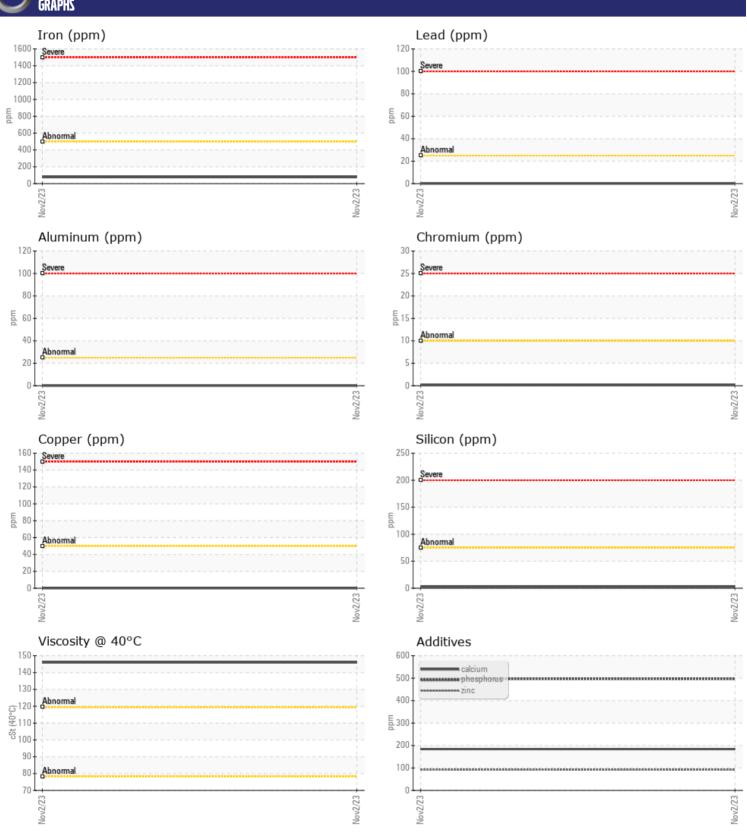

# CONSTRUCTION EQUIPMENT VOLVO A60H 340020 - FRONT LEFT FINAL DRIVE

Sample No: VCP397927 Oil Type: NOT GIVEN

Job No:

| SAMPLE        | INFORMATION |               |      |  |
|---------------|-------------|---------------|------|--|
| Sample Number | -           | VCP397927     | <br> |  |
| Sample Date   |             | 02 Nov 2023   | <br> |  |
| Machine Hours |             | 10441         | <br> |  |
| Oil Hours     |             | 0             | <br> |  |
| Oil Changed   |             | N/A           | <br> |  |
| Sample Status |             | ABNORMAL      | <br> |  |
|               |             |               |      |  |
| OIL CON       | DITION      |               |      |  |
| Visc @ 40°C   | cSt         | <b>146</b>    | <br> |  |
|               |             | _             |      |  |
| VOLVO         | AINATION    |               |      |  |
| _             | MINATION    | <u> </u>      |      |  |
| Silicon       | ppm         | <b>2</b>      | <br> |  |
| Sodium        | ppm         | <b>■&lt;1</b> | <br> |  |
| Potassium     | ppm         | <b>0</b>      | <br> |  |
| VOLVO         |             |               |      |  |
| WEAR N        | METALS      |               |      |  |
| Iron          | ppm         | <b>77</b>     | <br> |  |
| Copper        | ppm         | ■0            | <br> |  |
| Lead          | ppm         | ■0            | <br> |  |
| Tin           | ppm         | <b>■</b> 0    | <br> |  |
| Aluminum      | ppm         | ■0            | <br> |  |
| Chromium      | ppm         | <b>■&lt;1</b> | <br> |  |
| Molybdenum    | ppm         | 0             | <br> |  |
| Nickel        | ppm         | <b>■</b> 0    | <br> |  |
| Titanium      | ppm         | 0             | <br> |  |
| Silver        | ppm         | 0             | <br> |  |
| Manganese     | ppm         | <1            | <br> |  |
| Vanadium      | ppm         | 0             | <br> |  |
| VOLVO         |             |               |      |  |
| ADDITIV       | IES         |               |      |  |
| Calcium       | ppm         | 184           | <br> |  |
| Magnesium     | ppm         | 10            | <br> |  |
| Zinc          | ppm         | 92            | <br> |  |
| Phosphorus    | ppm         | 497           | <br> |  |
| Barium        | ppm         | 0             | <br> |  |
| Boron         | ppm         | 39            |      |  |

### Diagnosis

Resample at the next service interval to monitor. All component wear rates are normal. Moderate concentration of visible dirt/debris present in the oil. The condition of the oil is acceptable for the time in service.