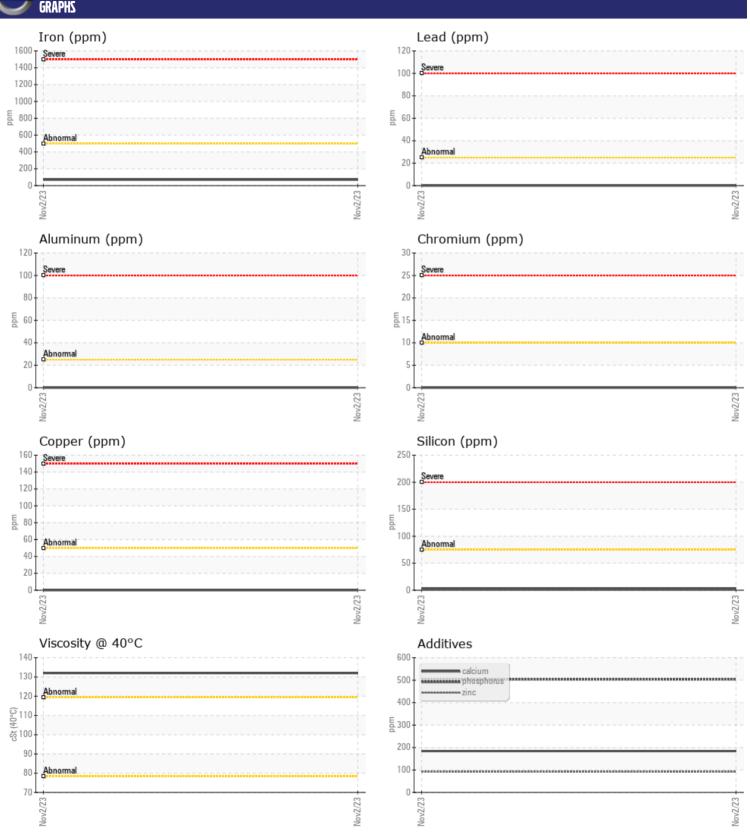

# CONSTRUCTION EQUIPMENT VOLVO A60H 340020 - FRONT AXLE

Sample No: VCP397925 Oil Type: NOT GIVEN

Job No:

| IFORMATION |                                                       |           |                               |           |
|------------|-------------------------------------------------------|-----------|-------------------------------|-----------|
|            | VCP397925                                             |           |                               |           |
|            | 02 Nov 2023                                           |           |                               |           |
|            | 10441                                                 |           |                               |           |
|            | 0                                                     |           |                               |           |
|            | N/A                                                   |           |                               |           |
|            | NORMAL                                                |           |                               |           |
|            |                                                       |           |                               |           |
| TION       |                                                       |           |                               |           |
| cSt        | <b>132</b>                                            |           |                               |           |
|            | _                                                     |           |                               |           |
| ATION      |                                                       |           |                               |           |
| ATIUN      |                                                       |           |                               |           |
| ppm        |                                                       |           |                               |           |
| ppm        | <b>■&lt;1</b>                                         |           |                               |           |
| ppm        | <b>0</b>                                              |           |                               |           |
|            |                                                       |           |                               |           |
| TALS       |                                                       |           |                               |           |
| ppm        | <b>70</b>                                             |           |                               |           |
| ppm        | ■0                                                    |           |                               |           |
| ppm        | ■0                                                    |           |                               |           |
| ppm        | <b>■</b> 0                                            |           |                               |           |
| ppm        | ■0                                                    |           |                               |           |
| ppm        | <b>■</b> 0                                            |           |                               |           |
| ppm        |                                                       |           |                               |           |
| ppm        |                                                       |           |                               |           |
| ppm        | 0                                                     |           |                               |           |
|            | -                                                     |           |                               |           |
| ppm        |                                                       |           |                               |           |
| ppm        | 0                                                     |           |                               |           |
|            |                                                       |           |                               |           |
|            |                                                       |           |                               |           |
| ppm        | 184                                                   |           |                               |           |
| ppm        | 10                                                    |           |                               |           |
| ppm        | 92                                                    |           |                               |           |
| ppm        | 504                                                   |           |                               |           |
| ppm        | 0                                                     |           |                               |           |
| le le      |                                                       |           |                               |           |
|            | ION cSt  ATION ppm ppm ppm ppm ppm ppm ppm ppm ppm pp | VCP397925 | VCP397925 02 Nov 2023 10441 0 | VCP397925 |

### Diagnosis

Resample at the next service interval to monitor. All component wear rates are normal. There is no indication of any contamination in the oil. The condition of the oil is acceptable for the time in service.