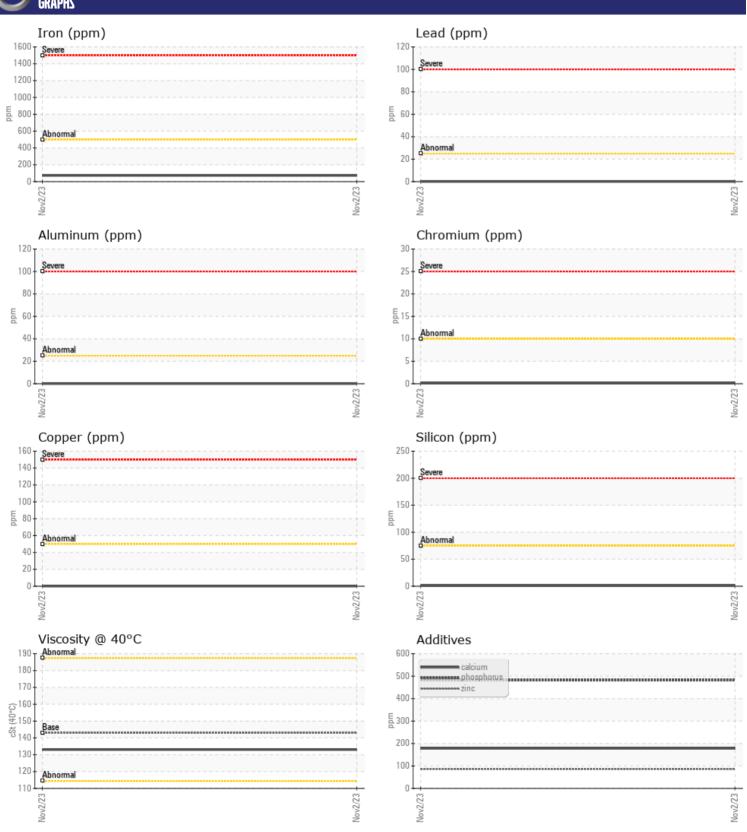

## CONSTRUCTION EQUIPMENT VOLVO A60H 340020 - BOGIE/CENTER RIGHT FINAL DRIVE

Sample No: VCP397926

**Oil Type:** GEAR OIL SAE 80W90

Job No:

| SAMPLE        | E INFORMATIO | N             |      |  |
|---------------|--------------|---------------|------|--|
| Sample Number |              | VCP397926     | <br> |  |
| Sample Date   |              | 02 Nov 2023   | <br> |  |
| Machine Hours |              | 10441         | <br> |  |
| Oil Hours     |              | 0             | <br> |  |
| Oil Changed   |              | N/A           | <br> |  |
| Sample Status |              | ABNORMAL      | <br> |  |
|               |              |               |      |  |
| OIL CON       | IDITION      |               |      |  |
| Visc @ 40°C   | cSt          | <b>133</b>    | <br> |  |
| VISC @ 40 C   | CSL          | <b>133</b>    | <br> |  |
| VOLVO         |              |               |      |  |
| CONTAI        | MINATION     |               |      |  |
| Silicon       | ppm          | <b></b>       | <br> |  |
| Sodium        | ppm          | <b>■&lt;1</b> | <br> |  |
| Potassium     | ppm          | ■ 0           | <br> |  |
|               |              |               |      |  |
| WEAR N        | METALS       |               |      |  |
| Iron          | ppm          | <b>72</b>     | <br> |  |
| Copper        | ppm          | <b>■</b> 0    | <br> |  |
| Lead          | ppm          | <b>0</b>      | <br> |  |
| Tin           | ppm          | <b>■</b> 0    | <br> |  |
| Aluminum      | ppm          | <b>0</b>      | <br> |  |
| Chromium      | ppm          | <b>■</b> <1   | <br> |  |
| Molybdenum    | ppm          | <b>0</b>      | <br> |  |
| Nickel        | ppm          | ■0            | <br> |  |
| Titanium      | ppm          | 0             | <br> |  |
| Silver        | ppm          | 0             | <br> |  |
| Manganese     | ppm          | <b>■&lt;1</b> | <br> |  |
| Vanadium      | ppm          | 0             | <br> |  |
|               |              |               | <br> |  |
| ADDITIV       | VES          |               |      |  |
| Calcium       | ppm          | <b>178</b>    | <br> |  |
| Magnesium     | ppm          | <b>7</b>      | <br> |  |
| Zinc          | ppm          | ■86           | <br> |  |
| Phosphorus    | ppm          | ■482          | <br> |  |
| Barium        | ppm          | ■0            | <br> |  |
| Boron         | ppm          | ■31           | <br> |  |
|               |              |               |      |  |

## Diagnosis

Resample at the next service interval to monitor. All component wear rates are normal. Moderate concentration of visible dirt/debris present in the oil. The condition of the oil is acceptable for the time in service.