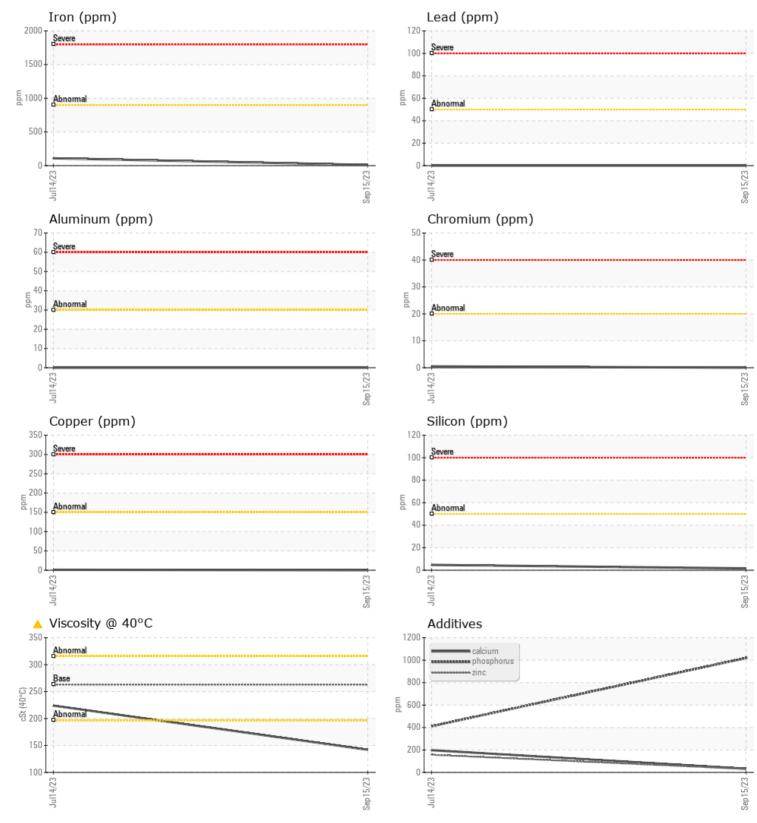

Magnesium

Phosphorus

VOLVO

| SAMPL         | e information |              |             |      |
|---------------|---------------|--------------|-------------|------|
| Sample Number |               | VCP182346    | VCP407571   | <br> |
| Sample Date   |               | 15 Sep 2023  | 14 Jul 2023 | <br> |
| Machine Hours |               | 3609         | 3572        | <br> |
| Oil Hours     |               | 0            | 0           | <br> |
| Oil Changed   |               | N/A          | N/A         | <br> |
| Sample Status |               | ATTENTION    | ABNORMAL    | <br> |
|               |               |              |             |      |
| OIL CON       | DITION        |              |             |      |
| Visc @ 40°C   | cSt           | <b>▲</b> 142 | 224         | <br> |
| CONTAI        | MINATION      |              |             |      |
| Silicon       | ppm           | 2            | 5           | <br> |
| Sodium        | ppm           | <b>1</b>     | <1          | <br> |
| Potassium     | ppm           | 0            | 2           | <br> |
| WEAR I        | METALS        |              |             |      |
| Iron          | ppm           | <b>1</b> 0   | 109         | <br> |
| Copper        | ppm           | 0            | 1           | <br> |
| Lead          | ppm           | 0            | 0           | <br> |
| Tin           | ppm           | 0            | <b></b> < 1 | <br> |
| Aluminum      | ppm           | 0            | 0           | <br> |
| Chromium      | ppm           | 0            | <1          | <br> |
| Molybdenum    | ppm           | 0            | 3           | <br> |
| Nickel        | ppm           | 0            | 0           | <br> |
| Titanium      | ppm           | 0            | <1          | <br> |
|               |               |              |             |      |

## Diagnosis

Resample at the next service interval to monitor.All component wear rates are normal. There is no indication of any contamination in the oil. The oil viscosity is lower than normal. Confirm oil type.