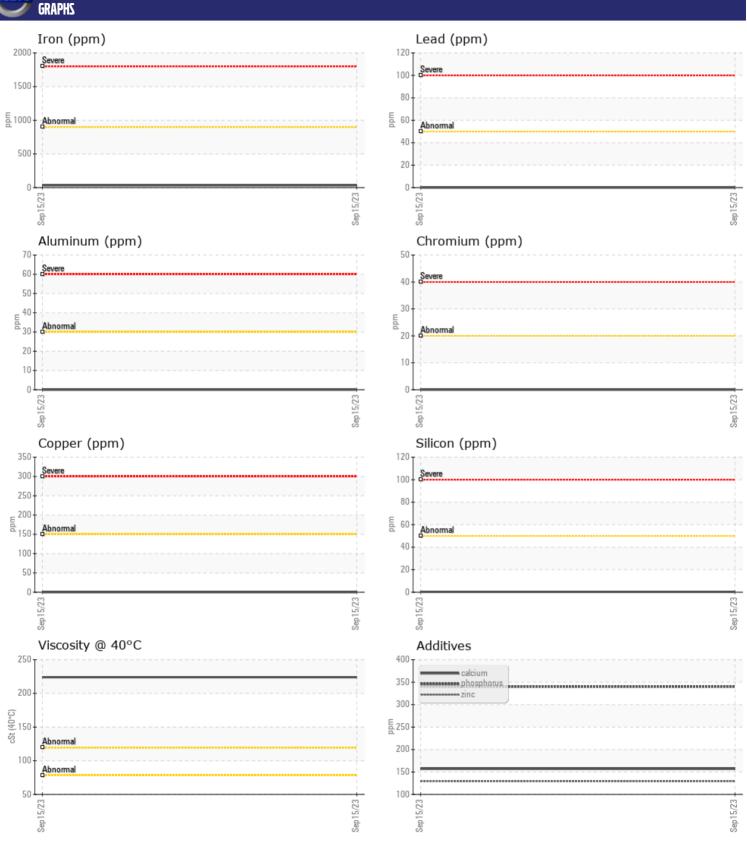

## CONSTRUCTION EQUIPMENT 23-05 VOLVO A45G 342614 - BOGIE/CENTER AXLE

Sample No: VCP182320
Oil Type: NOT GIVEN

**Job No:** 23-05

| SAMPLE        | E INFORMATIO | N           |      |  |
|---------------|--------------|-------------|------|--|
| Sample Number | •            | VCP182320   | <br> |  |
| Sample Date   |              | 15 Sep 2023 | <br> |  |
| Machine Hours |              | 3609        | <br> |  |
| Oil Hours     |              | 1482        | <br> |  |
| Oil Changed   |              | N/A         | <br> |  |
| Sample Status |              | NORMAL      | <br> |  |
|               |              |             |      |  |
| OIL CON       | DITION       |             |      |  |
| Visc @ 40°C   | cSt          | <b>224</b>  | <br> |  |
|               |              |             |      |  |
| VOLVO         | AIN A TION   |             |      |  |
| LUNIAN        | MINATION     |             |      |  |
| Silicon       | ppm          | <b></b>     | <br> |  |
| Sodium        | ppm          | <b>■</b> 0  | <br> |  |
| Potassium     | ppm          | ■0          | <br> |  |
|               |              |             |      |  |
| WEAR          | METALS       |             |      |  |
| Iron          | ppm          | <b>■34</b>  | <br> |  |
| Copper        | ppm          | ■0          | <br> |  |
| Lead          | ppm          | <b>0</b>    | <br> |  |
| Tin           | ppm          | <b>■</b> 0  | <br> |  |
| Aluminum      | ppm          | <b>0</b>    | <br> |  |
| Chromium      | ppm          | <b>■</b> 0  | <br> |  |
| Molybdenum    | ppm          | 1           | <br> |  |
| Nickel        | ppm          | <b>■</b> 0  | <br> |  |
| Titanium      | ppm          | 0           | <br> |  |
| Silver        | ppm          | 0           | <br> |  |
| Manganese     | ppm          | <1          | <br> |  |
| Vanadium      | ppm          | 0           | <br> |  |
|               |              |             |      |  |
| ADDITIV       | <b>IES</b>   |             |      |  |
| Calcium       | ppm          | 157         | <br> |  |
| Magnesium     | ppm          | 23          | <br> |  |
| Zinc          | ppm          | 129         | <br> |  |
| Phosphorus    | ppm          | 340         | <br> |  |
| Barium        | ppm          | 0           | <br> |  |
| Boron         | ppm          | 23          | <br> |  |
|               |              |             |      |  |

## Diagnosis

Resample at the next service interval to monitor. Please specify the brand, type, and viscosity of the oil on your next sample. All component wear rates are normal. There is no indication of any contamination in the oil. The condition of the oil is acceptable for the time in service.