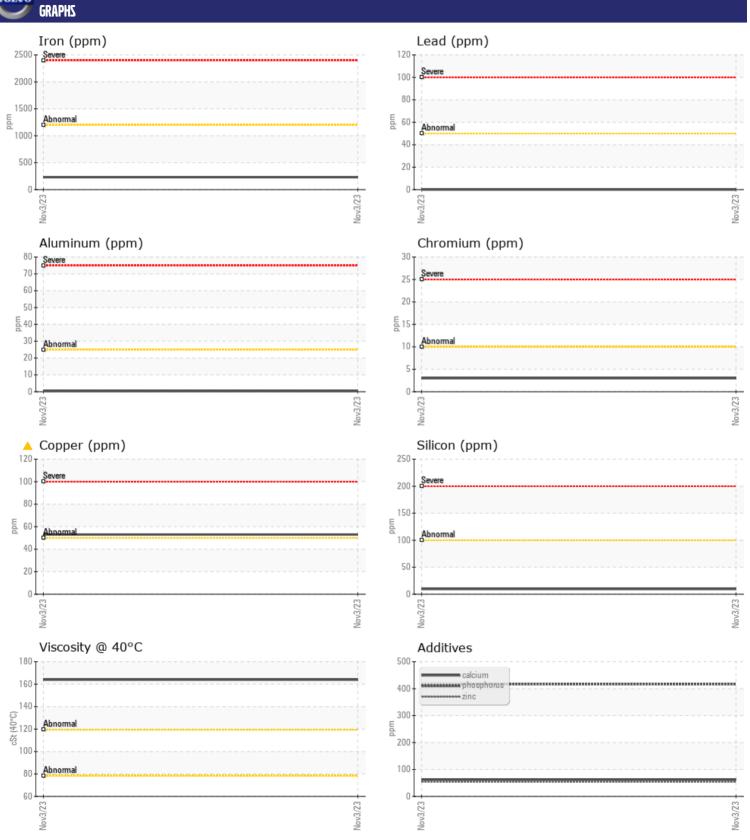

## **CONSTRUCTION EQUIPMENT**2694-1 VOLVO EC300ELR 316826 - SWING DRIVE

**Sample No:** VCP429179 **Oil Type:** VOLVO AXLE

**Job No:** 2694-1

| VOLVO         | E INFORMATIO | MI          |      |  |
|---------------|--------------|-------------|------|--|
|               | E INFORMATIO | N           |      |  |
| Sample Number |              | VCP429179   | <br> |  |
| Sample Date   |              | 03 Nov 2023 | <br> |  |
| Machine Hours |              | 642         | <br> |  |
| Oil Hours     |              | 642         | <br> |  |
| Oil Changed   |              | Changed     | <br> |  |
| Sample Status |              | ABNORMAL    | <br> |  |
|               |              |             |      |  |
| OIL CON       | IDITION      |             |      |  |
| Visc @ 40°C   | cSt          | <b>164</b>  | <br> |  |
|               |              |             |      |  |
| CUNTA         | MINATION     |             |      |  |
| _             | -            | -46         |      |  |
| Silicon       | ppm          | <b>10</b>   | <br> |  |
| Sodium        | ppm          | <b>1</b>    | <br> |  |
| Potassium     | ppm          | ■ 0         | <br> |  |
| VOLVO         |              |             |      |  |
| WEAR          | METALS       |             |      |  |
| Iron          | ppm          | <b>230</b>  | <br> |  |
| Copper        | ppm          | <u>▲</u> 53 | <br> |  |
| Lead          | ppm          | ■0          | <br> |  |
| Tin           | ppm          | <b>■</b> 0  | <br> |  |
| Aluminum      | ppm          | <b>□</b> <1 | <br> |  |
| Chromium      | ppm          | <b>■</b> 3  | <br> |  |
| Molybdenum    | ppm          | 0           | <br> |  |
| Nickel        | ppm          | <b>0</b>    | <br> |  |
| Titanium      | ppm          | 0           | <br> |  |
| Silver        | ppm          | 0           | <br> |  |
| Manganese     | ppm          | 6           | <br> |  |
| Vanadium      | ppm          | 0           | <br> |  |
|               |              |             |      |  |
| ADDITIV       | VES          |             |      |  |
| Calcium       | ppm          | 62          | <br> |  |
| Magnesium     | ppm          | 1           | <br> |  |
| Zinc          | ppm          | 54          | <br> |  |
| Phosphorus    | ppm          | 417         | <br> |  |
| Barium        | ppm          | 2           | <br> |  |
| Boron         | ppm          | 6           | <br> |  |
| 50.511        | PPIII        |             |      |  |

## Diagnosis

The oil change at the time of sampling has been noted. No corrective action is recommended at this time. Resample at the next service interval to monitor. Please specify the brand, type, and viscosity of the oil on your next sample. The copper level is abnormal. All other component wear rates are normal. There is no indication of any contamination in the oil. The condition of the oil is acceptable for the time in service.