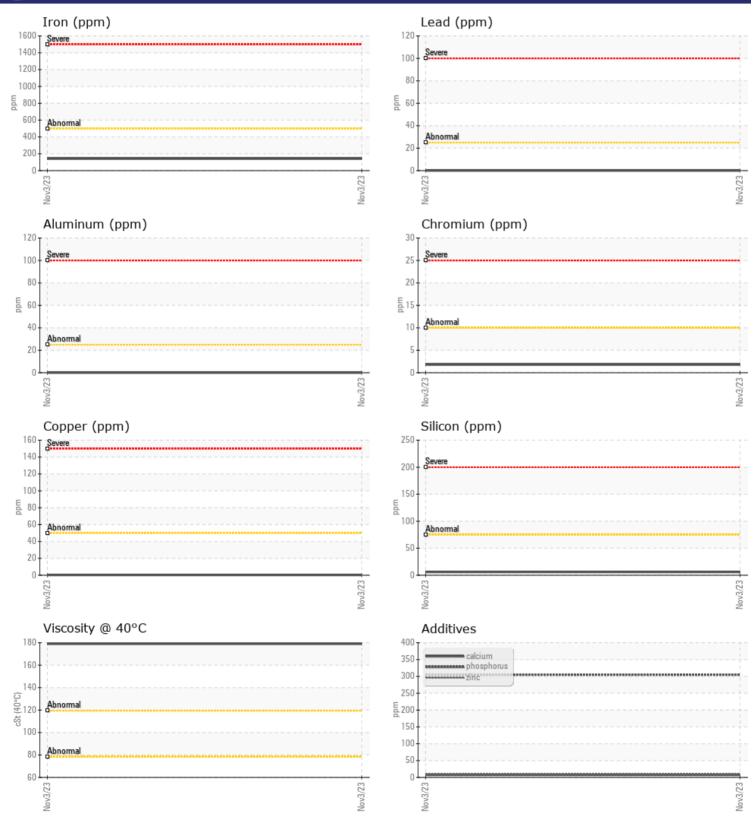

VOLV

| SAMPLE        | INFORMATION |             |      |  |
|---------------|-------------|-------------|------|--|
| Sample Number |             | VCP429178   | <br> |  |
| Sample Date   |             | 03 Nov 2023 | <br> |  |
| Machine Hours |             | 642         | <br> |  |
| Oil Hours     |             | 642         | <br> |  |
| Oil Changed   |             | Changed     | <br> |  |
| Sample Status |             | NORMAL      | <br> |  |
|               |             |             |      |  |
| OIL COND      | DITION      |             |      |  |
| Visc @ 40°C   | cSt         | <b>179</b>  | <br> |  |
|               |             |             |      |  |
| CONTAM        | INATION     |             |      |  |
| Silicon       | ppm         | 6           | <br> |  |
| Sodium        | ppm         | 2           | <br> |  |
| Potassium     | ppm         | 0           | <br> |  |
|               |             |             |      |  |
| WEAR M        | ETALS       |             | <br> |  |
| Iron          | ppm         | <b>141</b>  | <br> |  |
| Copper        | ppm         |             | <br> |  |
| Lead          | ppm         | 0           | <br> |  |
| Tin           | ppm         | 0           | <br> |  |
| Aluminum      | ppm         | 0           | <br> |  |
| Chromium      | ppm         | 2           | <br> |  |
| Molybdenum    | ppm         | 0           | <br> |  |
| Nickel        | ppm         | 0           | <br> |  |
| Titanium      | ppm         | 0           | <br> |  |
| Silver        | ppm         | 0           | <br> |  |
| Manganese     | ppm         | 2           | <br> |  |
| Vanadium      | ppm         | 0           | <br> |  |
| VOLVO         |             |             |      |  |
| ADDITIV       | ES          |             |      |  |
| Calcium       | ppm         | 7           | <br> |  |
| Magnesium     | ppm         | 0           | <br> |  |
| Zinc          | ppm         | 9           | <br> |  |

| Depot:       | VOLVO1023   |
|--------------|-------------|
| Unique No:   | 10738434    |
| Signed:      | Sean Felton |
| Report Date: | 14 Nov 2023 |

305

<1

0

Phosphorus

Barium

Boron

ppm

ppm

ppm