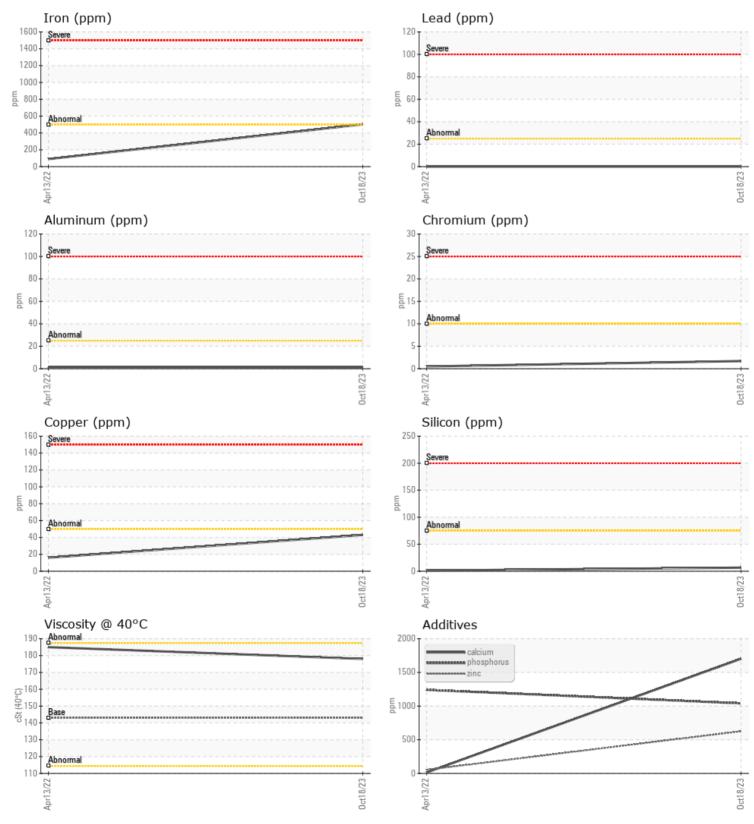

| Sample Number | -      | VCP425310   | VCP354603   |   |  |  |
|---------------|--------|-------------|-------------|---|--|--|
| Sample Date   |        | 18 Oct 2023 | 13 Apr 2022 |   |  |  |
| Machine Hours |        | 4991        | 1220        |   |  |  |
| Oil Hours     |        | 0           | 0           |   |  |  |
| Oil Changed   |        | Changed     | Changed     |   |  |  |
| Sample Status |        | NORMAL      | NORMAL      |   |  |  |
|               |        |             |             |   |  |  |
| OIL CONDITION |        |             |             |   |  |  |
| Visc @ 40°C   | cSt    | 178         | 185         |   |  |  |
| CONTAMI       | NATION |             |             |   |  |  |
| Silicon       | ppm    | 7           | <b>1</b>    |   |  |  |
| Sodium        | ppm    | 6           | 7           |   |  |  |
| Potassium     | ppm    | 0           | 0           |   |  |  |
| WEAR ME       | TALS   |             | _           | _ |  |  |
| Iron          | ppm    | 502         | 90          |   |  |  |
| Copper        | ppm    | <b>4</b> 3  | 16          |   |  |  |
| Lead          | ppm    | 0           | 0           |   |  |  |
| Tin           | ppm    | 0           | 0           |   |  |  |
| Aluminum      | ppm    | <b>1</b>    | 2           |   |  |  |
| Chromium      | ppm    | 2           | <b></b> <1  |   |  |  |
|               |        |             |             |   |  |  |

## Diagnosis

Resample at the next service interval to monitor. Please specify the brand, type, and viscosity of the oil on your next sample.All component wear rates are normal. There is no indication of any contamination in the oil. The condition of the oil is acceptable for the time in service.