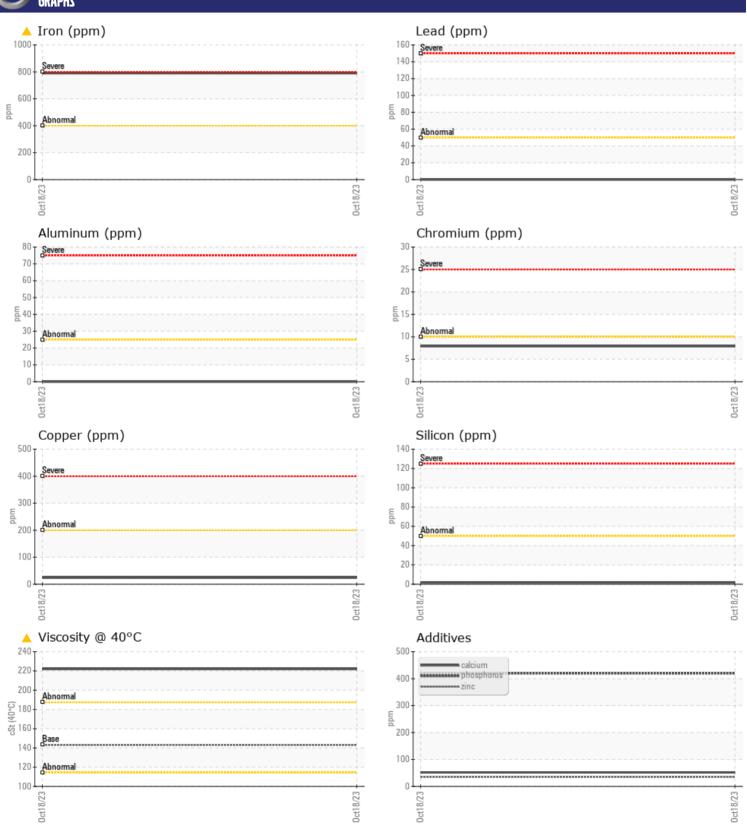

## **CONSTRUCTION EQUIPMENT**

SPM621611 SENNEBOGEN 835 835.0.2465 - RIGHT SWING DRIV

Sample No: VCP440557

**Oil Type:** GEAR OIL SAE 80W90

**Job No:** SPM621611

| VOLVO         |             |              |  |  |  |
|---------------|-------------|--------------|--|--|--|
| SAMPLE        | INFORMATION |              |  |  |  |
| Sample Number | •           | VCP440557    |  |  |  |
| Sample Date   |             | 18 Oct 2023  |  |  |  |
| Machine Hours |             | 8621         |  |  |  |
| Oil Hours     |             | 0            |  |  |  |
| Oil Changed   |             | Not Changd   |  |  |  |
| Sample Status |             | ABNORMAL     |  |  |  |
|               |             |              |  |  |  |
| OIL CONDITION |             |              |  |  |  |
| Visc @ 40°C   | cSt         | <b>△</b> 222 |  |  |  |
| VOLVO         |             |              |  |  |  |
| CONTAMINATION |             |              |  |  |  |
| Silicon       | ppm         | <b>2</b>     |  |  |  |
| Sodium        | ppm         | ■0           |  |  |  |
| Potassium     | ppm         | <b>□</b> 0   |  |  |  |
|               |             |              |  |  |  |
| WEAR N        | AFTALS      |              |  |  |  |
| Iron          |             | <u>▲</u> 790 |  |  |  |
| Copper        | ppm         | <b>24</b>    |  |  |  |
| Lead          | ppm         | ■0           |  |  |  |
| Tin           | ppm         | <b>■</b> <1  |  |  |  |
| Aluminum      | ppm         | ■0           |  |  |  |
| Chromium      | ppm         | 8            |  |  |  |
| Molybdenum    | ppm         | ■0           |  |  |  |
| Nickel        | ppm         | <b>0</b>     |  |  |  |
| Titanium      | ppm         | 0            |  |  |  |
| Silver        | ppm         | 0            |  |  |  |
| Manganese     | ppm         | <b>5</b>     |  |  |  |
| Vanadium      | ppm         | 0            |  |  |  |
|               |             |              |  |  |  |
| ADDITIV       | IES         |              |  |  |  |
| Calcium       | ppm         | <b>52</b>    |  |  |  |
| Magnesium     | ppm         | <b>■</b> 0   |  |  |  |
| Zinc          | ppm         | ■35          |  |  |  |
| Phosphorus    | ppm         | <b>420</b>   |  |  |  |
| Barium        | ppm         | <b>□</b> 0   |  |  |  |
| Boron         | ppm         | <b>■</b> 37  |  |  |  |
|               |             |              |  |  |  |

## Diagnosis

No corrective action is recommended at this time. Resample at the next service interval to monitor. Gear wear is indicated. There is no indication of any contamination in the oil. The oil viscosity is higher than normal. Confirm oil type. The condition of the oil is acceptable for the time in service.

## GRAPHS