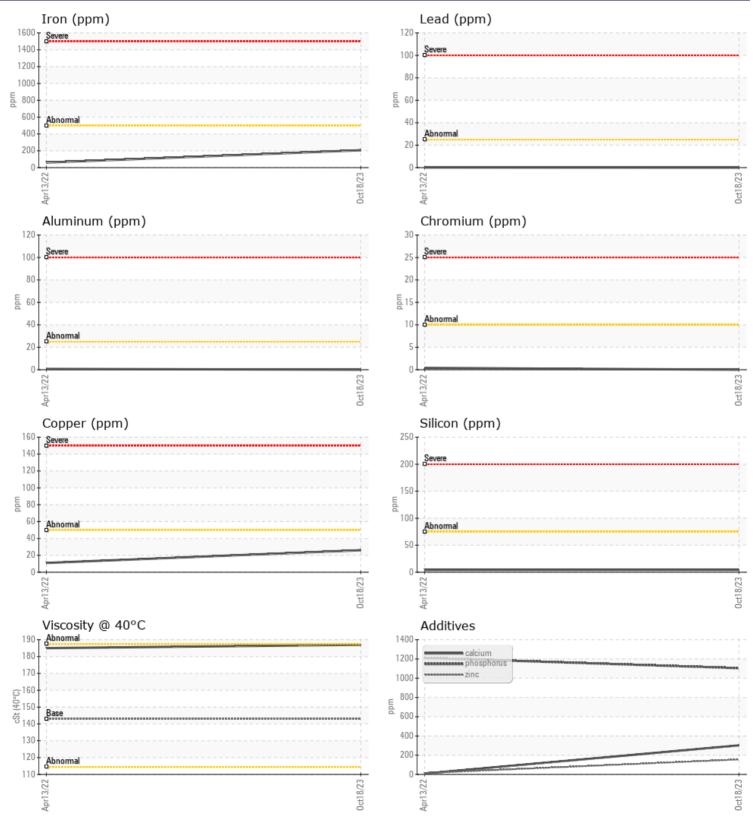

## SAMPLE INFORMATION

Barium

Boron

VOLVO

| Sample Number | -        | VCP425316   | VCP354524   | <br> |  |
|---------------|----------|-------------|-------------|------|--|
| Sample Date   |          | 18 Oct 2023 | 13 Apr 2022 | <br> |  |
| Machine Hours |          | 4991        | 1220        | <br> |  |
| Oil Hours     |          | 0           | 0           | <br> |  |
| Oil Changed   |          | Changed     | Changed     | <br> |  |
| Sample Status |          | NORMAL      | NORMAL      | <br> |  |
| VOLVO         |          |             |             |      |  |
|               | IDITION  |             |             |      |  |
| Visc @ 40°C   | cSt      | <b>187</b>  | 185         | <br> |  |
| VOLVO         |          |             |             |      |  |
|               | MINATION |             |             |      |  |
| Silicon       | ppm      | 4           | 4           | <br> |  |
| Sodium        | ppm      | <b>4</b>    | 4           | <br> |  |
| Potassium     | ppm      | 0           | 0           | <br> |  |
|               |          |             |             |      |  |
| WEAR I        | METALS   |             |             |      |  |
| Iron          | ppm      | 206         | 60          | <br> |  |
| Copper        | ppm      | 26          | 11          | <br> |  |
| Lead          | ppm      | 0           | <b></b> <1  | <br> |  |
| Tin           | ppm      | 0           | 0           | <br> |  |
| Aluminum      | ppm      | 0           | <b></b> <1  | <br> |  |
| Chromium      | ppm      | 0           | <b></b> <1  | <br> |  |
| Molybdenum    | ppm      | 0           | <b></b> <1  | <br> |  |
|               |          | -           | -           |      |  |

| PPIII    |                                                      |                                                                                                                                                        |                         |                       |  |  |  |  |  |  |
|----------|------------------------------------------------------|--------------------------------------------------------------------------------------------------------------------------------------------------------|-------------------------|-----------------------|--|--|--|--|--|--|
| ppm      | 0                                                    | 0                                                                                                                                                      |                         |                       |  |  |  |  |  |  |
| ppm      | 0                                                    | <b></b> <1                                                                                                                                             |                         |                       |  |  |  |  |  |  |
| ppm      | 0                                                    | □ <1                                                                                                                                                   |                         |                       |  |  |  |  |  |  |
| ppm      | 0                                                    | <1                                                                                                                                                     |                         |                       |  |  |  |  |  |  |
| ppm      | 0                                                    | 0                                                                                                                                                      |                         |                       |  |  |  |  |  |  |
| ppm      | 0                                                    | 0                                                                                                                                                      |                         |                       |  |  |  |  |  |  |
| ppm      | 0                                                    | <1                                                                                                                                                     |                         |                       |  |  |  |  |  |  |
| ppm      | 3                                                    | 2                                                                                                                                                      |                         |                       |  |  |  |  |  |  |
| ppm      | 0                                                    | 0                                                                                                                                                      |                         |                       |  |  |  |  |  |  |
|          |                                                      |                                                                                                                                                        |                         |                       |  |  |  |  |  |  |
| ADITIVES |                                                      |                                                                                                                                                        |                         |                       |  |  |  |  |  |  |
| ppm      | 302                                                  | 9                                                                                                                                                      |                         |                       |  |  |  |  |  |  |
| ppm      | 3                                                    | <b></b> <1                                                                                                                                             |                         |                       |  |  |  |  |  |  |
| ppm      | <b>155</b>                                           | 14                                                                                                                                                     |                         |                       |  |  |  |  |  |  |
| ppm      | <b>1104</b>                                          | 1211                                                                                                                                                   |                         |                       |  |  |  |  |  |  |
|          | ppm<br>ppm<br>ppm<br>ppm<br>ppm<br>ppm<br>ppm<br>ppm | ppm  0    ppm  3    ppm  302    ppm  3    ppm  3    ppm  155 | ppm  0  0    ppm  0  <1 | ppm  0     ppm  0  <1 |  |  |  |  |  |  |

363

**1**4

Depot: VOLVO8885 Unique No: 10738443 Signed: Sean Felton Report Date: 14 Nov 2023

315

0

ppm

ppm