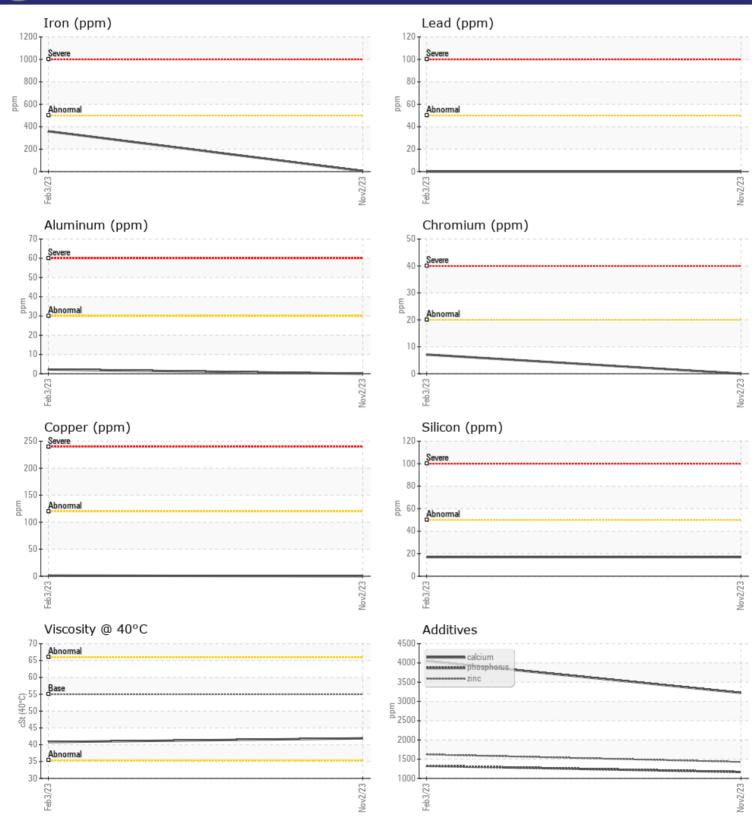

## SAMPLE INFORMATION VCP429889 Sample Number VCP404277 Sample Date 02 Nov 2023 03 Feb 2023 Machine Hours 4039 2551 Oil Hours 0 0 Oil Changed Not Changd Changed NORMAL NORMAL Sample Status **OIL CONDITION** Visc @ 40°C cSt 41.9 40.8 CONTAMINATION Silicon ppm 17 17 Sodium 3 **||** <1 ppm Potassium 0 🔲 2 ppm WEAR METALS Iron ppm 6 359 Copper ppm 0 1 Lead ppm 0 🔲 0 0 Tin ppm 0 🔲

**ADDITIVES** 3223 4049 Calcium ppm Magnesium 12 ppm 11 Zinc 1427 1623 ppm 1165 1325 Phosphorus ppm Barium 0 ppm < 1 Boron 9 141 ppm

## Diagnosis

Resample at the next service interval to monitor.All component wear rates are normal. There is no indication of any contamination in the oil. The condition of the oil is acceptable for the time in service.