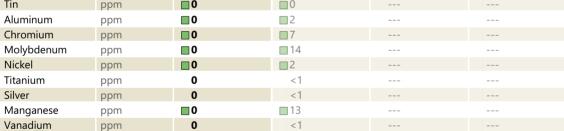

## SAMPLE INFORMATION VCP429889 Sample Number VCP404277 Sample Date 02 Nov 2023 03 Feb 2023 Machine Hours 4039 2551 Oil Hours 0 0 Oil Changed Not Changd Changed NORMAL NORMAL Sample Status **OIL CONDITION** Visc @ 40°C cSt 41.9 40.8 CONTAMINATION Silicon ppm 17 17 Sodium 3 **||** <1 ppm Potassium 0 🔲 2 ppm WEAR METALS Iron ppm 6 359 Copper ppm 0 1 Lead ppm 0 🔲 0 0 Tin ppm 0 🔲

**ADDITIVES** 3223 4049 Calcium ppm Magnesium 12 ppm 11 Zinc 1427 1623 ppm 1165 1325 Phosphorus ppm Barium 0 ppm < 1 Boron 9 141 ppm