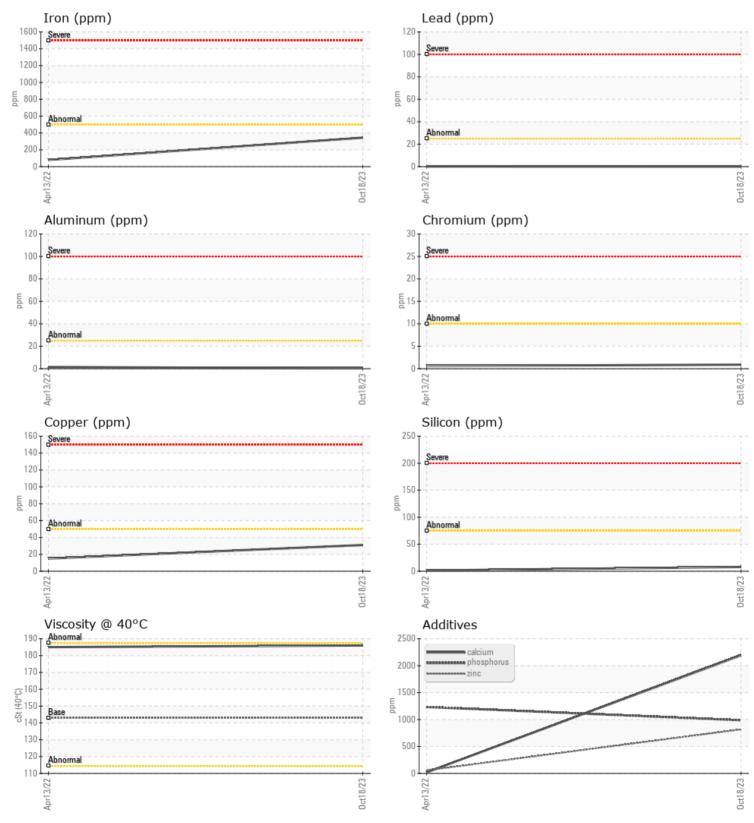

## SAMPLE INFORMATION

Boron

VOLVO

| Sample Number |        | VCP425308   | VCP354523   | <br> |
|---------------|--------|-------------|-------------|------|
| Sample Date   |        | 18 Oct 2023 | 13 Apr 2022 | <br> |
| Machine Hours |        | 4991        | 1220        | <br> |
| Oil Hours     |        | 0           | 0           | <br> |
| Oil Changed   |        | Changed     | Changed     | <br> |
| Sample Status |        | NORMAL      | NORMAL      | <br> |
|               |        |             |             |      |
| OIL CONDI     | ITION  |             |             |      |
| Visc @ 40°C   | cSt    | ∎186        | 185         | <br> |
| CONTAMI       | NATION |             |             | <br> |
| Silicon       | ppm    | 8           | 1           | <br> |
| Sodium        | ppm    | <b>4</b>    | 8           | <br> |
| Potassium     | ppm    | 0           | 0           | <br> |
|               |        |             |             |      |
| WEAR ME       | TALS   |             |             |      |
| Iron          | ppm    | 344         | 79          | <br> |
| Copper        | ppm    | 31          | 15          | <br> |
| Lead          | ppm    | 0           | <b></b> <1  | <br> |
| Tin           | ppm    | 0           | 0           | <br> |
| Aluminum      | ppm    | □ <1        | 2           | <br> |
| Chromium      | ppm    |             | <b></b> <1  | <br> |
|               |        | _ 4         |             |      |

| lin        | ppm | 0           | 0           |  |  |  |  |  |  |
|------------|-----|-------------|-------------|--|--|--|--|--|--|
| Aluminum   | ppm | <b>□</b> <1 | 2           |  |  |  |  |  |  |
| Chromium   | ppm |             | <1          |  |  |  |  |  |  |
| Molybdenum | ppm | <b>□</b> <1 | <b></b> < 1 |  |  |  |  |  |  |
| Nickel     | ppm | 0           | 0           |  |  |  |  |  |  |
| Titanium   | ppm | 0           | 0           |  |  |  |  |  |  |
| Silver     | ppm | 0           | <1          |  |  |  |  |  |  |
| Manganese  | ppm | <b>4</b>    | 4           |  |  |  |  |  |  |
| Vanadium   | ppm | 0           | 0           |  |  |  |  |  |  |
|            |     |             |             |  |  |  |  |  |  |
| ADDITIVES  |     |             |             |  |  |  |  |  |  |
| Calcium    | ppm | 2192        | 20          |  |  |  |  |  |  |
| Magnesium  | ppm | 29          | <b></b> <1  |  |  |  |  |  |  |
| Zinc       | ppm | 816         | 56          |  |  |  |  |  |  |
| Phosphorus | ppm | 986         | 1232        |  |  |  |  |  |  |
| Barium     | ppm | 96          | 336         |  |  |  |  |  |  |

## **CONSTRUCTION EQUIPMENT**

GRAPHS

VOLVO

Report Id: VOLVO8885 [WUSCAR] 06004695 (Generated: 11/15/2023 17:48:06) Rev: 1

Contact/Location: DAVE ENG - VOLVO8885