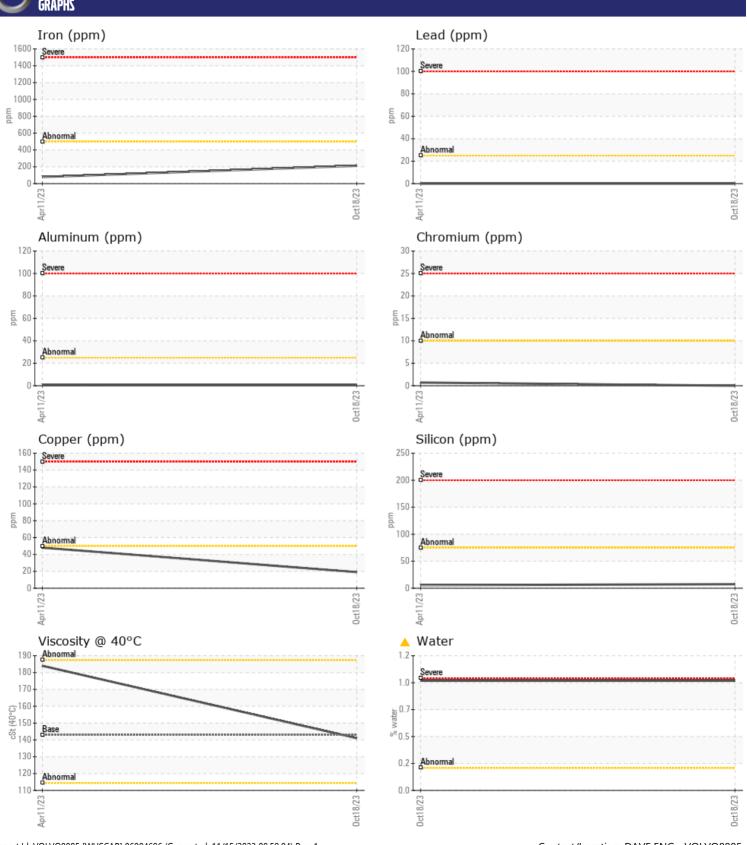

## **CONSTRUCTION EQUIPMENT**

SPM621611 SENNEBOGEN 835 835.0.2465 - REAR LEFT FINAL DRIV

Sample No: VCP440561

Oil Type: GEAR OIL SAE 80W90

**Job No:** SPM621611





ALTA EQUIPMENT CO - ORLAND PARK 5000 INDUSTRIAL HWY GARY, IN US 46406 Contact: DAVE ENG DAVE.ENG@ALTG.COM T: (312)350-2560 F:

## Diagnosis

We advise that you check for the source of water entry. We recommend an early resample to monitor this condition. All component wear rates are normal. There is a moderate concentration of water present in the oil. The condition of the oil is acceptable for the time in service.

Depot:VOLVO8885Unique No:10738458Signed:Sean FeltonReport Date:14 Nov 2023



## **CONSTRUCTION EQUIPMENT**





## **GRAPHS**