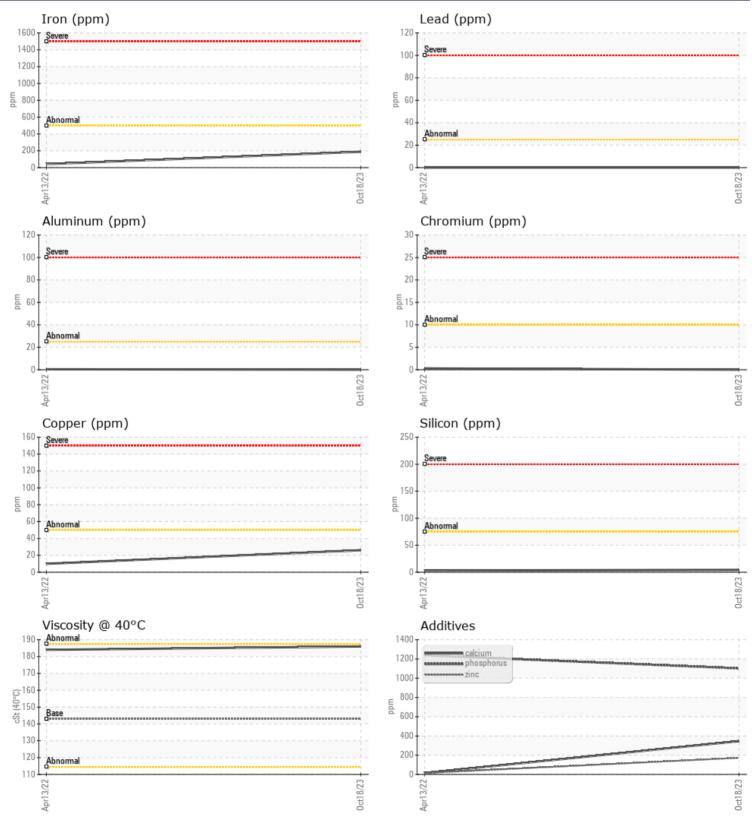

## **CONSTRUCTION EQUIPMENT**

GRAPHS

VOLVO

Report Id: VOLVO8885 [WUSCAR] 06004700 (Generated: 11/15/2023 17:48:42) Rev: 1

Contact/Location: DAVE ENG - VOLVO8885