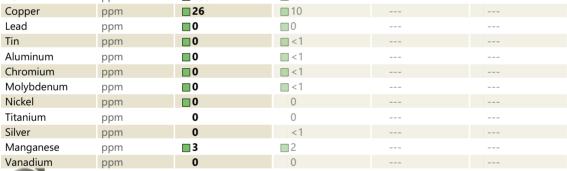

## SAMPLE INFORMATION

VOLVO

| Sample Number | -     | VCP425307   | VCP354526   |  |  |  |
|---------------|-------|-------------|-------------|--|--|--|
| Sample Date   |       | 18 Oct 2023 | 13 Apr 2022 |  |  |  |
| Machine Hours |       | 4991        | 1220        |  |  |  |
| Oil Hours     |       | 0           | 0           |  |  |  |
| Oil Changed   |       | Changed     | Changed     |  |  |  |
| Sample Status |       | NORMAL      | NORMAL      |  |  |  |
|               |       |             |             |  |  |  |
| OIL COND      | ITION |             |             |  |  |  |
| Visc @ 40°C   | cSt   | ∎ 186       | 184         |  |  |  |
| CONTAMINATION |       |             |             |  |  |  |
| Silicon       | ppm   | 4           | 3           |  |  |  |
| Sodium        | ppm   | <b>4</b>    | 4           |  |  |  |
| Potassium     | ppm   | 0           | 0           |  |  |  |
| WEAR ME       | TALS  |             | _           |  |  |  |
| Iron          | ppm   | <b>188</b>  | 42          |  |  |  |
| Copper        | ppm   | 26          | 10          |  |  |  |