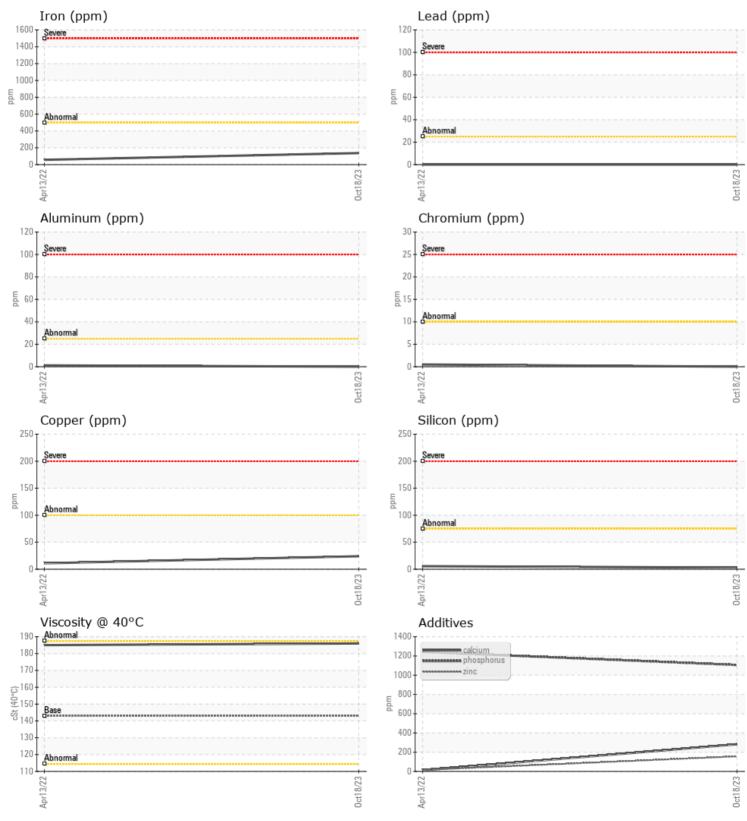

## SAMPLE INFORMATION

VOLVO

| Sample Number | -        | VCP425309   | VCP354605   |  |  |  |
|---------------|----------|-------------|-------------|--|--|--|
| Sample Date   |          | 18 Oct 2023 | 13 Apr 2022 |  |  |  |
| Machine Hours |          | 4991        | 1220        |  |  |  |
| Oil Hours     |          | 0           | 0           |  |  |  |
| Oil Changed   |          | Changed     | Changed     |  |  |  |
| Sample Status |          | NORMAL      | NORMAL      |  |  |  |
|               |          |             |             |  |  |  |
|               |          |             |             |  |  |  |
| Visc @ 40°C   | cSt      | ∎186        | 185         |  |  |  |
| CONTAM        | MINATION |             |             |  |  |  |
| Silicon       | ppm      | 3           | 6           |  |  |  |
| Sodium        | ppm      | 3           | 5           |  |  |  |
| Potassium     | ppm      | 0           | <b></b> <1  |  |  |  |
| VOLVO         | ATTALC   |             |             |  |  |  |

| WEAR I     | METALS |     |            |      |
|------------|--------|-----|------------|------|
| Iron       | ppm    | 137 | 57         | <br> |
| Copper     | ppm    | 24  | 11         | <br> |
| Lead       | ppm    | 0   | 0          | <br> |
| Tin        | ppm    | 0   | <b></b> <1 | <br> |
| Aluminum   | ppm    | 0   | 1          | <br> |
| Chromium   | ppm    | 0   | <1         | <br> |
| Molybdenum | ppm    | 0   | <b></b> <1 | <br> |
| Nickel     | ppm    | 0   | 0          | <br> |
| Titanium   | ppm    | 0   | 0          | <br> |
| Silver     | ppm    | 0   | <1         | <br> |
| Manganese  | ppm    | 2   | 2          | <br> |
| Vanadium   | ppm    | 0   | 0          | <br> |
|            |        |     |            |      |

ADDITIVES

| Calcium    | ppm | 282         | 12   | <br> |
|------------|-----|-------------|------|------|
| Magnesium  | ppm | 2           | 2    | <br> |
| Zinc       | ppm | <b>156</b>  | 15   | <br> |
| Phosphorus | ppm | <b>1106</b> | 1242 | <br> |
| Barium     | ppm | 314         | 369  | <br> |
| Boron      | ppm | 0           | 3    | <br> |

## **CONSTRUCTION EQUIPMENT**

GRAPHS

VOLVO

Report Id: VOLVO8885 [WUSCAR] 06004701 (Generated: 11/15/2023 17:48:34) Rev: 1

Contact/Location: DAVE ENG - VOLVO8885