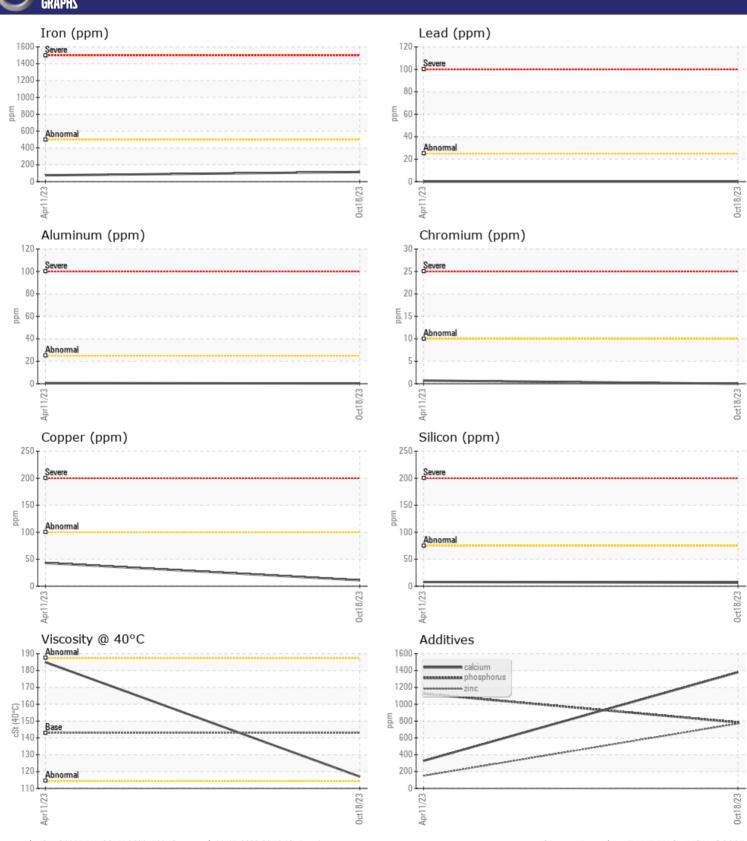

## **CONSTRUCTION EQUIPMENT**

SPM621611 SENNEBOGEN 835 835.0.2465 - REAR DIFFERENTIA

Sample No: VCP440563

**Oil Type:** GEAR OIL SAE 80W90

**Job No:** SPM621611

| VOLVO              |       |             |             |  |  |
|--------------------|-------|-------------|-------------|--|--|
| SAMPLE INFORMATION |       |             |             |  |  |
| Sample Number      | -     | VCP440563   | VCP372573   |  |  |
| Sample Date        |       | 18 Oct 2023 | 11 Apr 2023 |  |  |
| Machine Hours      |       | 8621        | 7962        |  |  |
| Oil Hours          |       | 0           | 0           |  |  |
| Oil Changed        |       | Not Changd  | Changed     |  |  |
| Sample Status      |       | NORMAL      | NORMAL      |  |  |
|                    |       |             |             |  |  |
| OIL CONDITION      |       |             |             |  |  |
| Visc @ 40°C        | cSt   | <b>117</b>  | □ 185       |  |  |
| CONTAMINATION      |       |             |             |  |  |
| Silicon            | ppm   | <b>6</b>    | ■8          |  |  |
| Sodium             | ppm   | <b>2</b>    | <b>5</b>    |  |  |
| Potassium          | ppm   | <b>2</b>    | <b>0</b>    |  |  |
|                    |       |             |             |  |  |
| WEAR M             | ETALS |             |             |  |  |
| Iron               | ppm   | <b>114</b>  | □75         |  |  |
| Copper             | ppm   | <b>11</b>   | <b>4</b> 3  |  |  |
| Lead               | ppm   | ■0          | □0          |  |  |
| Tin                | ppm   | <b>0</b>    | 0           |  |  |
| Aluminum           | ppm   | <b>■</b> <1 | < 1         |  |  |
| Chromium           | ppm   | ■0          | <b>-</b> <1 |  |  |
| Molybdenum         | ppm   | <b>■</b> 5  | <b>-</b> <1 |  |  |
| Nickel             | ppm   | <b>0</b>    | <b>0</b>    |  |  |
| Titanium           | ppm   | 0           | 0           |  |  |
| Silver             | ppm   | 0           | 0           |  |  |
| Manganese          | ppm   | <b>1</b>    | <b>2</b>    |  |  |
| Vanadium           | ppm   | 0           | 0           |  |  |
| ADDITIV            | ES    |             |             |  |  |
| Calcium            | ppm   | ■1380       | ■328        |  |  |
| Magnesium          | ppm   | <b>432</b>  | <b>1</b> 1  |  |  |
| Zinc               | ppm   | <b>770</b>  | ■150        |  |  |
| Phosphorus         | ppm   | <b>784</b>  | ■1124       |  |  |
| Barium             | ppm   | ■ 50        | ■326        |  |  |
| Boron              | ppm   | <b>73</b>   | <b>-</b> <1 |  |  |

## Diagnosis

Resample at the next service interval to monitor. All component wear rates are normal. There is no indication of any contamination in the oil. The condition of the oil is acceptable for the time in service.