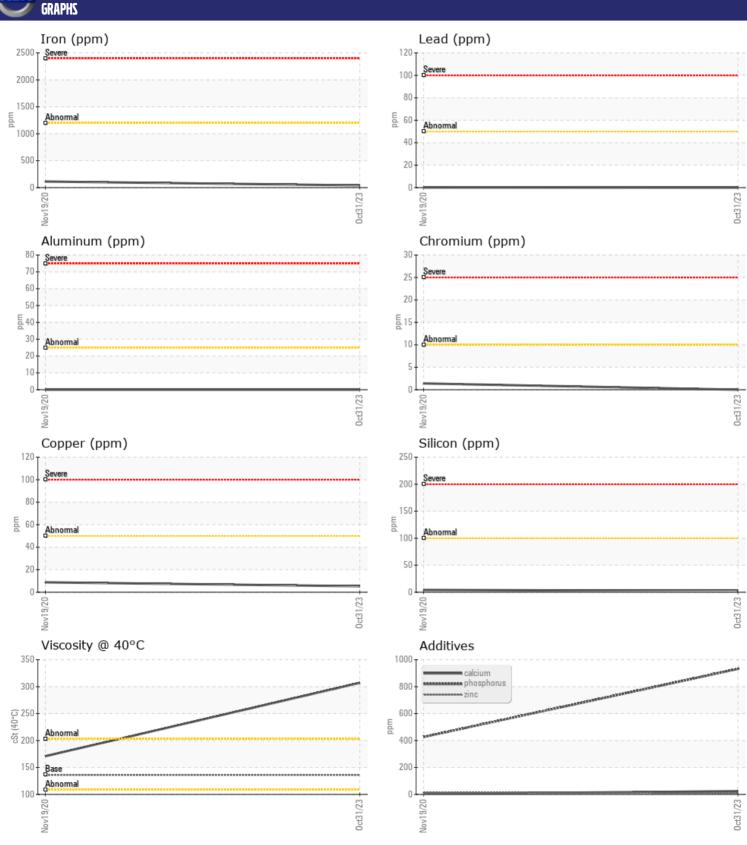

## CONSTRUCTION EQUIPMENT A11402 JMC VOLVO ECR235E 311598 - SWING DRIVE

Sample No: VCP434149

Oil Type: MOBIL MOBILUBE HD 80W90

**Job No:** A11402 JMC

| CAMPI         | E INFORMATION | l e         |             |       |
|---------------|---------------|-------------|-------------|-------|
|               |               |             | VCD200122   | <br>_ |
| Sample Number |               | VCP434149   | VCP288123   | <br>  |
| Sample Date   |               | 31 Oct 2023 | 19 Nov 2020 | <br>  |
| Machine Hours |               | 1145        | 490         | <br>  |
| Oil Hours     |               | 500         | 490         | <br>  |
| Oil Changed   |               | Changed     | Changed     | <br>  |
| Sample Status |               | NORMAL      | ABNORMAL    | <br>  |
| VOLVO         |               |             |             |       |
| OIL CON       | IDITION       |             |             |       |
| Visc @ 40°C   | cSt           | 307         | <b>171</b>  | <br>  |
|               | CSt           | 301         |             |       |
| VOLVO         |               |             |             |       |
| CONTAI        | MINATION      |             |             |       |
| Silicon       | ppm           | <b>2</b>    | <b>4</b>    | <br>  |
| Sodium        | ppm           | ■0          | 1           | <br>  |
| Potassium     | ppm           | ■0          | <1          | <br>  |
|               | 1.1.          |             | _           |       |
| WEAR          | METALS        |             |             |       |
| Iron          | ppm           | <b>41</b>   | <b>1</b> 13 | <br>  |
| Copper        | ppm           | <b>5</b>    | 9           | <br>  |
| Lead          | ppm           | <b>□</b> 0  | <b></b>     | <br>  |
| Tin           | ppm           | <b>□</b> 0  | <1          | <br>  |
| Aluminum      | ppm           | ■0          | 0           | <br>  |
| Chromium      | ppm           | ■0          | 1           | <br>  |
| Molybdenum    | ppm           | <b>■</b> 0  | <b>-</b> <1 | <br>  |
| Nickel        | ppm           | <b>0</b>    | <1          | <br>  |
| Titanium      | ppm           | 0           | <1          | <br>  |
| Silver        | ppm           | 0           | 0           | <br>  |
| Manganese     | ppm           | <b>0</b>    | <b>3</b>    | <br>  |
| Vanadium      | ppm           | 0           | 0           | <br>  |
|               | Pp            | _           | - U         |       |
| VOLVO         |               |             |             |       |
| ADDITIV       | VEZ           |             |             |       |
| Calcium       | ppm           | <b>2</b> 4  | <b>4</b>    | <br>  |
| Magnesium     | ppm           | <b>1</b>    | <b>-</b> <1 | <br>  |
| Zinc          | ppm           | <b>11</b>   | <b>1</b> 2  | <br>  |
| Phosphorus    | ppm           | <b>932</b>  | <b>426</b>  | <br>  |
| Barium        | ppm           | ■0          | <u></u> <1  | <br>  |
| Boron         | ppm           | <b>177</b>  | <b>3</b>    | <br>  |
|               | T-F           | _           |             |       |

## Diagnosis

Resample at the next service interval to monitor. All component wear rates are normal. There is no indication of any contamination in the oil. The condition of the oil is acceptable for the time in service.