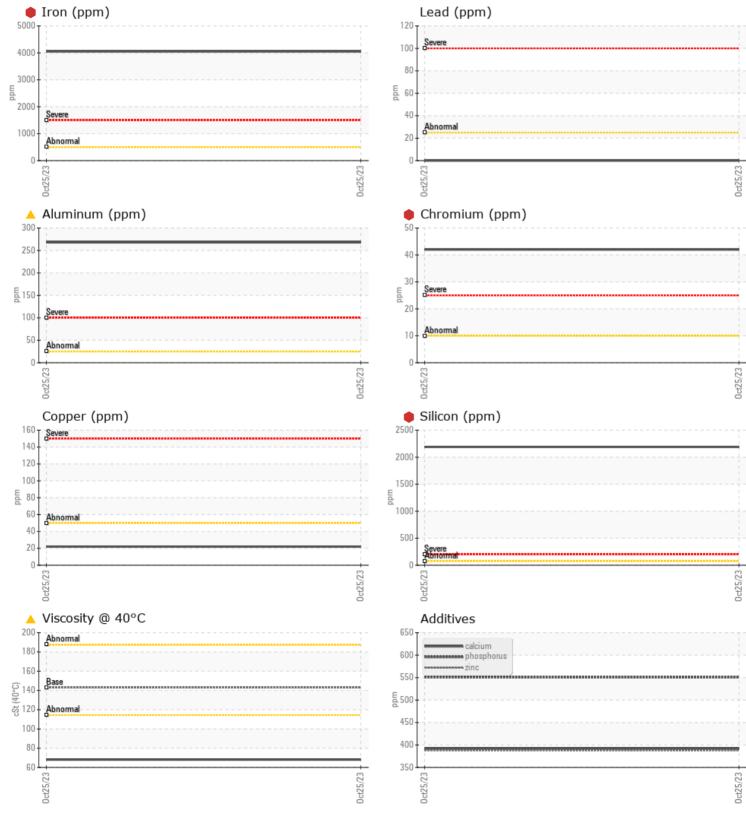

CONSTRUCTION EQUIPMENT SPM620877-10 BONACCI VOLVO EC350 310252 - REAR LEETEIN

 Sample No:
 VCP409103

 Oil Type:
 GEAR OIL SAE 80W90

 Job No:
 SPM620877-10 BONACCI

VOLVO

| VOLVO         |               |               |      |  |
|---------------|---------------|---------------|------|--|
| SAMPLE        | E INFORMATION | I             |      |  |
| Sample Number | -             | VCP409103     | <br> |  |
| Sample Date   |               | 25 Oct 2023   | <br> |  |
| Machine Hours |               | 5195          | <br> |  |
| Oil Hours     |               | 0             | <br> |  |
| Oil Changed   |               | Not Changd    | <br> |  |
| Sample Status |               | SEVERE        | <br> |  |
|               |               |               |      |  |
| OIL CON       | DITION        |               |      |  |
| Visc @ 40°C   | cSt           | ▲ 68.1        | <br> |  |
|               |               |               |      |  |
| VOLVO CONTAN  |               |               |      |  |
|               | MINATION      |               |      |  |
| Water         | %             | 0.125         | <br> |  |
| Silicon       | ppm           | <b>e</b> 2190 | <br> |  |
| Sodium        | ppm           | <b>48</b>     | <br> |  |
| Potassium     | ppm           | <b>126</b>    | <br> |  |
| VOLVO         |               |               |      |  |
| WEAR N        | METALS        |               |      |  |
| Iron          | ppm           | 4052          | <br> |  |
| Copper        | ppm           | 22            | <br> |  |
| Lead          | ppm           | 0             | <br> |  |
| Tin           | ppm           | 0             | <br> |  |
| Aluminum      | ppm           | <b>4</b> 268  | <br> |  |
| Chromium      | ppm           | 42            | <br> |  |
| Molybdenum    | ppm           | 5             | <br> |  |
| Nickel        | ppm           | 6             | <br> |  |
| Titanium      | ppm           | <b>1</b> 4    | <br> |  |
| Silver        | ppm           | 0             | <br> |  |
| Manganese     | ppm           | 24            | <br> |  |
| Vanadium      | ppm           | 0             | <br> |  |
| VOLVO         |               |               | <br> |  |

**ADDITIVES** Calcium 392 ppm Magnesium ppm 69 Zinc ppm 388 🔲 Phosphorus 551 ppm Barium 3 ppm 45 Boron ppm

ALTA EQUIPMENT COMPANY - METRO WEST

56195 PONTIAC TRAIL NEW HUDSON, MI US 48165 Contact: NATE ROSZCZEWSKI nate.roszczewski@altaequipment.com T: F: (248)356-2029

## Diagnosis

We advise that you check all areas where dirt can enter the system. We recommend that you drain the oil from the component if this has not already been done. We advise that you inspect for the source(s) of wear. We recommend an early resample to monitor this condition.Gear wear is indicated. Elemental levels of silicon (Si) and aluminum (Al) indicate alumina-silicate (coarse dirt) ingress. The water content is negligible. The oil viscosity is lower than normal. Confirm oil type. The oil is no longer serviceable as a result of the abnormal and/or severe wear.