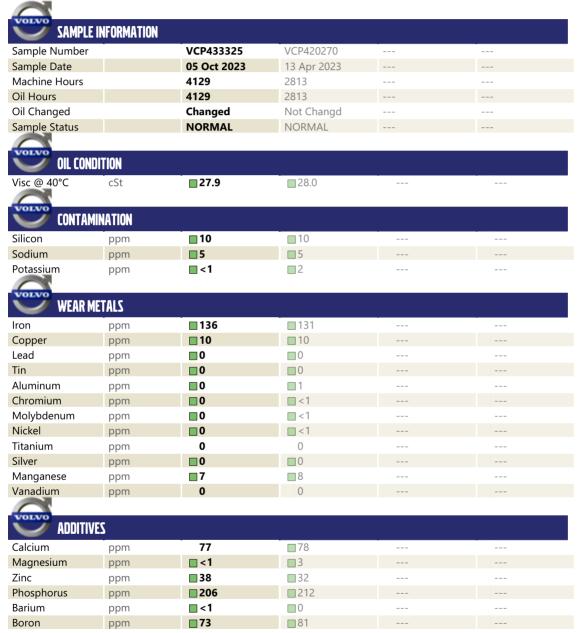

## **CONSTRUCTION EQUIPMENT**

377609 TITAN AMERICA VOLVO L90H 626197 - TRANSMISSION (AU

Sample No: VCP433325

Oil Type: VOLVO AUTOMATIC TRANSMISSION FLUID AT102

**Job No:** 377609 TITAN AMERICA

ALTA EQUIPMENT/FLAGLER CONSTRUCTION EQUIPMENT LLC
8418 PALM RIVER ROAD
TAMPA, FL
US 33619
Contact: JOHN FARDELLA
john.fardella@altg.com
T: (813)630-0077
F: (813)630-2233

## Diagnosis

Resample at the next service interval to monitor. All component wear rates are normal. There is no indication of any contamination in the fluid. The condition of the fluid is acceptable for the time in service.