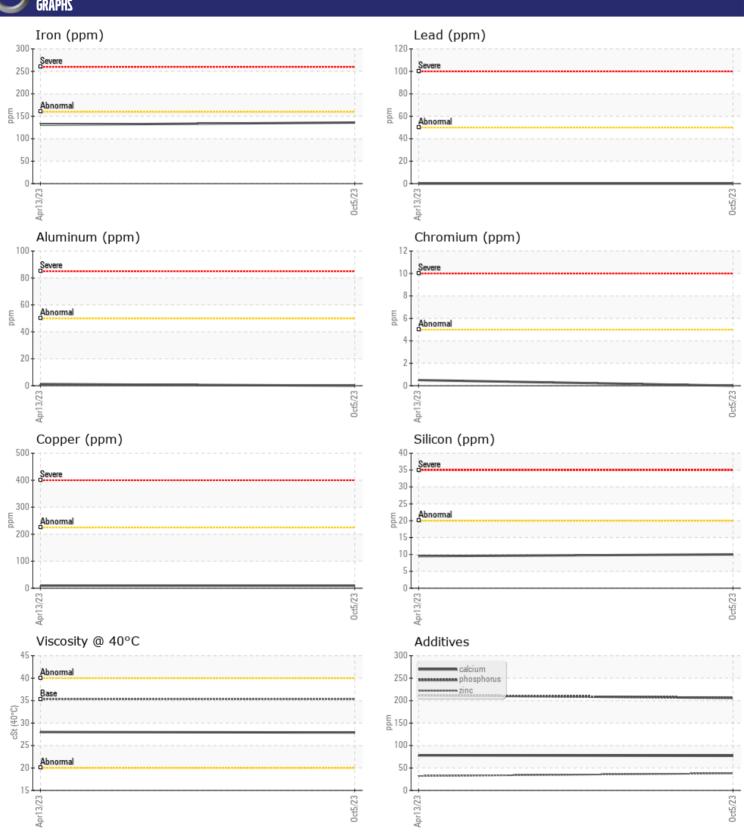

## Diagnosis

Resample at the next service interval to monitor. All component wear rates are normal. There is no indication of any contamination in the fluid. The condition of the fluid is acceptable for the time in service.